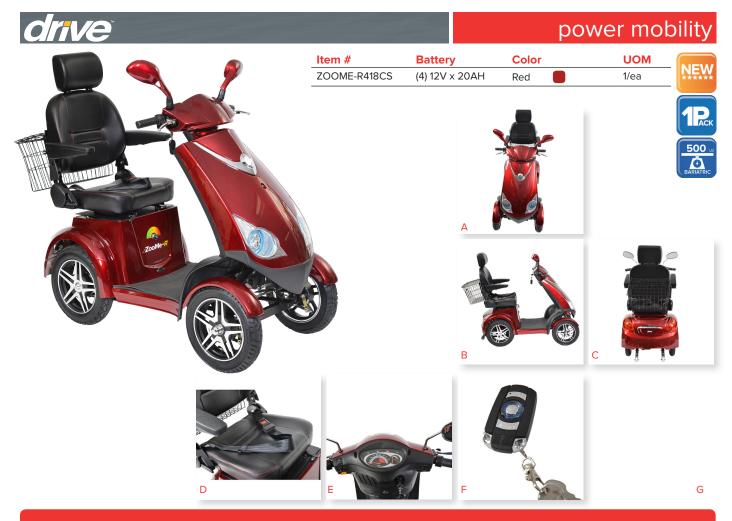

## ZOOME-R418CS Recreational Scooter

- The ZooMe-R4 combines modern styling with high-end performance to provide personal transportation for everyone.
- Variable Speed Control allows the user to limit the top speed at 6, 10 or 15 mph
- Alarm system with key fob for arming and disarming
- Large rear basket for storage
- Locking underseat storage compartment

- Plush captain's seat with reclining back, adjustable height headrest and adjustable armrests
- Auto-style seat slides to adjust the seat forward or back
- Rear view mirrors
- Dual hand brakes
- Full light package with headlight, tail lights and turn signals
- Turn-key ready, ships fully assembled on pallet
- Front and rear suspension

| specifications       |                                      |                             |                                                 |
|----------------------|--------------------------------------|-----------------------------|-------------------------------------------------|
| Weight Capacity      | 500 lbs.                             | Alarm                       | Anti-Theft Alarm                                |
| Dimensions           | 27" (W) × 56" (L) × 52" (H)          | Base Weight                 | 201 lbs.                                        |
| Seat Dimensions      | 18" (W) × 18" (D)                    | Brakes                      | Electromagnetic & Hand Brakes                   |
| Seat to Floor Height | 26"                                  | Battery Charger             | 48V Offboard Smart Charger                      |
| Back of Chair Height | 18"                                  | Maximum Climbing Angle 7.5° |                                                 |
| Max Speed            | 15 mph                               | Maximum Range               | 45 Miles                                        |
| Anti-Tip Wheels      | 2.5" x 1"                            | Motor                       | 700W Brushless Transaxle Differential           |
| Rear Wheels          | 16" x 2.5"                           | Ground Clearance            | 8.5"                                            |
| Front Wheels         | 14" x 2.5"                           | Turning Radius              | 92"                                             |
| Batteries            | (4) 12V × 20AH                       | Rear Basket Size            | 10" x 20" x 12"                                 |
| Battery Weight       | 56 lbs. (14 lbs./ea)                 | Seat Type                   | Sport-Style Captain's Seat                      |
| Weight               | 257 lbs.                             | Warranty                    | 3 Years on Main Frame, 12 Month on Electronics, |
| Throttle Type Twist  | Throttle with Variable Speed Control |                             | 6 Months on Batteries                           |
|                      |                                      |                             |                                                 |