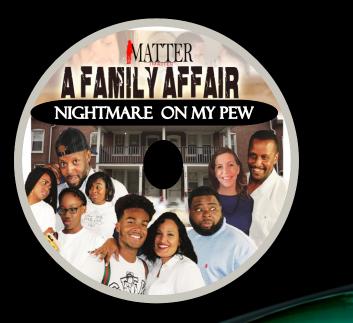

## NIGHTMARE ON MY PEW:

- CYBERBULLYING
- DEPRESSION
- SELF-HARM AND SUICIDE
- ALLY AND BYSTANDER