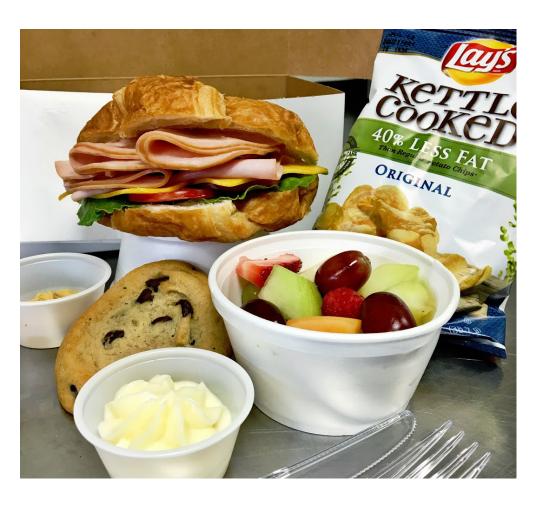

## business boxed lunch

- choice of sandwich and two sides: \$14 per person
- add assorted sodas and bottled water: \$2.50 per person

## sandwich options

- chicken salad on croissant with grapes, walnuts, apples, and crisp lettuce
- sautéed chicken wrap with bacon, brie, and pesto
- ham and cheddar with dijon mustard
- turkey avocado bacon wrap with lettuce and tomato
- vegan spinach wrap with grilled vegetables and roasted bell pepper spread
- roast beef with cheddar and creamy horseradish
- BLT croissant with crispy applewood smoked bacon, lettuce, tomato, and mayo

## side options

- choice of bag of kettle chips or potato chips
- julienned celery and carrots with fiesta ranch dip
- pasta salad with grape tomatoes, olives, and feta cheese
- fresh seasonal fruit salad
- choice of chocolate chip, double chocolate, or white chocolate macadamia nut cookie
- \* minimum of 10 people per sandwich selection, and side(s) must be same for each sandwich selection \*\* only offered as drop-off; delivery fees may apply based on location