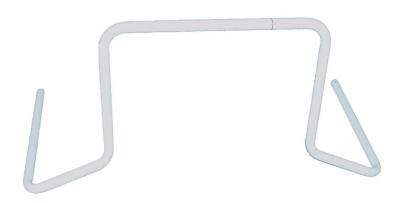

## FREEDOM ADJUSTABLE BED RAILS

- Cleverly designed to be used as a bed rail or dual support poles.
- Fits under the mattress.
- Adjustable length to suit both single or double bed.
- For use in hospitals, aged care centres and suitable for domestic patients.
- Dual purpose design can be used as bed rail or as lifting poles.
- Powder coated steel frame.
- Length adjustable for single or double beds.