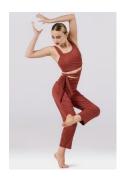

#### "Excalibur"

# Costume Descriptions Maxx Contemporary

| Music: | Castle | # | in | show: | _13 |
|--------|--------|---|----|-------|-----|
|--------|--------|---|----|-------|-----|

All costumes are styled around a nude camisole leotard and tan convertible tights that should have already been purchased and are not included in costume fee.

### Costume Contents:

- Paprika waist-tie unitard
- Crystal hairpiece

## Additional things that need to be done:

• Costume can be steamed only! Do not iron!!!!!

## Hair:

- A bun secured at the base of the head with a middle part. All flyaways and bangs slicked back.
- Secure crystal hairpiece on the head.