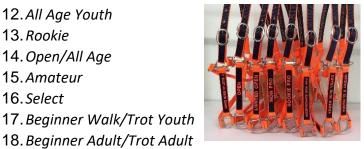

### RANCH PLEASURE CODE IS RP01 TO RP11 JUDGE LITA MORRISON Noms close Midnight 8thMar 🕺

- 1. All Age Youth
- 2. Rookie
- 3. Open/All Age
- 4. Amateur
- 5. Select
- 6. Beginner Walk/Trot Youth

handed

RANCH TRAIL out on the Trail RT12 TO RT22

- 7. Beginner Adult/Trot Adult
- 8. Beginner/Improver Youth
- 9. Beginner/Improver Adult

18. Beginner Adult/Trot Adult

19. Beginner/Improver Youth

20. Beginner/Improver Adult

21. Beginner/Open Youth

22. Beginner/Open Adult

- 10. Beginner/Open Youth
- 11. Beginner/Open Adult

12. All Age Youth

14. Open/All Age

13. Rookie

15. Amateur

16. Select

BURPENGARY EQUESTRIAN CENTRE Will engage a 2<sup>nd</sup> judge if numbers warrant Order will run as program commencing with Ranch Pleasure