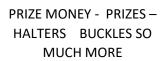

## EACH LEVEL

**NOMINATIONS – SANCTIONED CLASSES** 

YOUTH - \$15 PER CLASS

BEGINNERS & ROOKIES - \$12 PER CLASS EACH LEVEL HIGH POINT RIDER WINS PRIZE MONEY AND A CUSTOM EMBROIDERED Sign ur Neigh'm HALTER VALUED AT \$95.00 WINNER OF OVERALL HP WINS A STUNNING BUCKLE