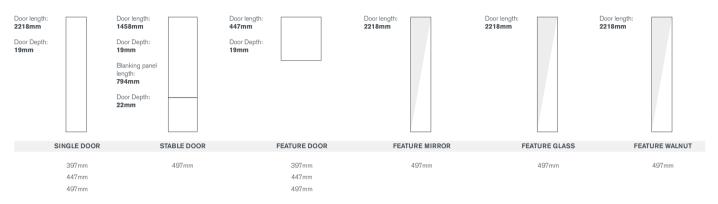

#### **COMPONENT - DOORS**

#### FEATURE STORAGE UNITS

Door length:

447mm

\*Slab only for Parity, Flow and Sculpt

1000mm