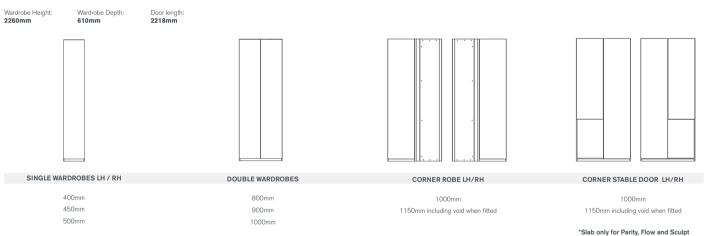

#### **COMPLETE - WARDROBES**

#### FEATURE WARDROBES

1000mm

MIRROR / GLASS / WALNUT