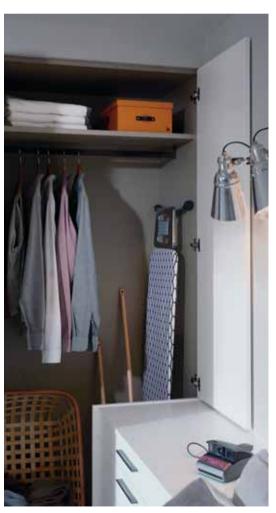

Parity doors in Matt Cashmere

Parity doors in Gloss Dove Grey with Chancery handles from the Timber Collection (KDH3034)

Parity wardrobe showing the stable door with a modern 4 drawer chest

Available in

#### WARDROBE ACCESSORIES

1000mm width x789mm height

x 482mm depth

3 DRAWER BEDSIDE

500mm width x 546mm height x 482mm depth