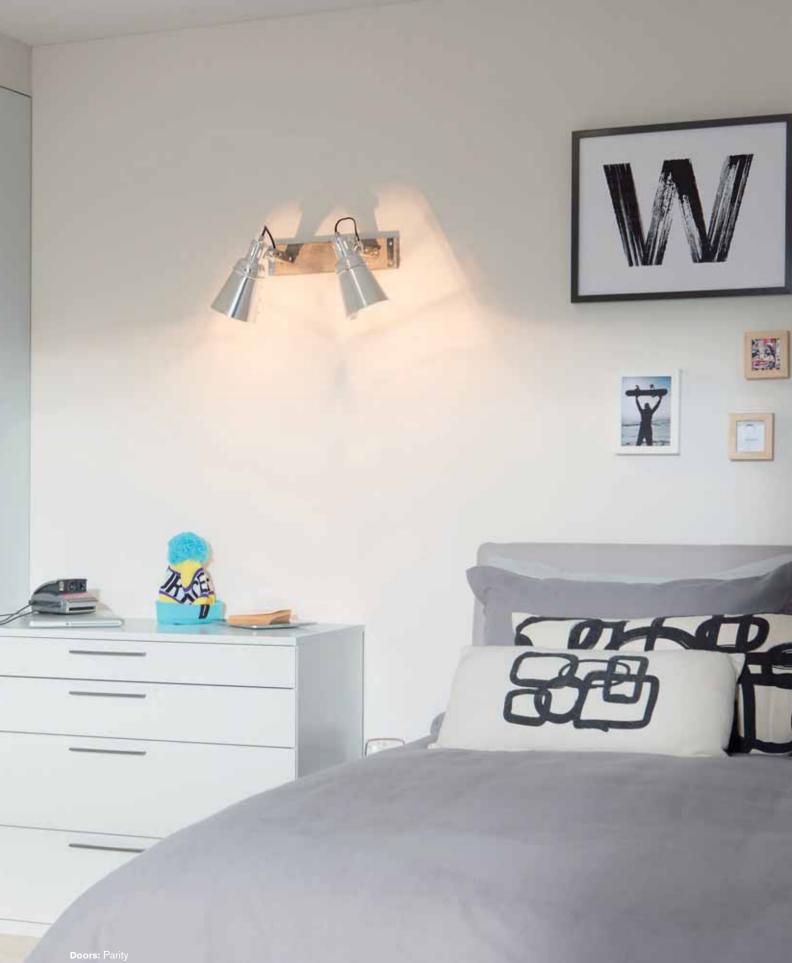

Parity doors in Matt Cashmere

Parity doors in Gloss Dove Grey with Chancery handles from the Timber Collection (KDH3034)

Parity wardrobe showing the stable door with a modern 4 drawer chest

Available in