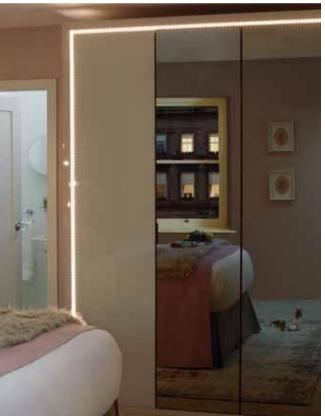

ost glamorous of boudoirs.



Parity doors in Matt Cashmere



Parity doors in Gloss Dove Grey with Chancery handles from the Timber Collection (KDH3034)



Parity wardrobe showing the stable door with a modern 4 drawer chest



Available in

#### **MODERN RANGE OVERVIEW**

### Parity, Flow and Sculpt Component and complete

CASHMERE DOVE GREY WHITE MATT & GLOSS MATT & GLOSS MATT & GLOSS

\*Sculpt is Matt only

AVAILABLE COLOURS



#### **COMPONENT - DOORS**



#### **COMPLETE - WARDROBES**



#### FEATURE WARDROBES



1000mm

MIRROR / GLASS / WALNUT



#### FEATURE STORAGE UNITS

Door length:

447mm

\*Slab only for Parity, Flow and Sculpt







1000mm

#### WARDROBE ACCESSORIES



1000mm width x789mm height

x 482mm depth



3 DRAWER BEDSIDE

500mm width x 546mm height x 482mm depth