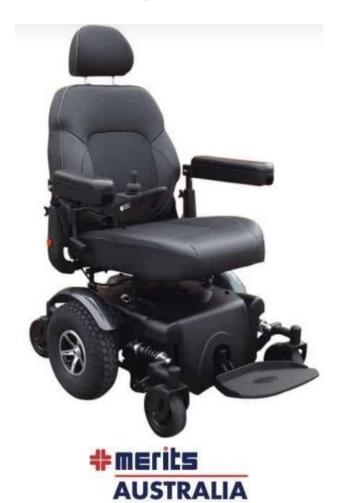

## **MERITS MAVERICK 12 POWERCHAIR**

- Mid-wheel drive design delivers outstanding maneuverability in tight, compact spaces and a smooth and stable ride over all indoor and outdoor terrain
- Dual in-line motors enhance efficiency, torque, range and performance
- Full front & rear suspension design offers a comfortable ride
- Low center of gravity design delivers a smooth and stable ride
- Swing back joystick mount is standard
- Height & width adjustable armrest, semi-reclining backrest, and height adjustable seat for various needs

Warranty
1 Year

Compliance ARTG# 123774

| Code    | Description                   |        | Overall<br>Length |       | Seat<br>Width | Backrest<br>Height | Seat to Floor<br>Height | Product<br>Weight | S.W.L |  |
|---------|-------------------------------|--------|-------------------|-------|---------------|--------------------|-------------------------|-------------------|-------|--|
| P327C-3 | Merits Maverick 12 Powerchair | 1270mm | 900mm             | 690mm | 510mm         | 510mm              | 560-580mm               | 106kg             | 205kg |  |