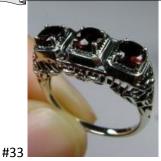

Natural Gemstones varieties available: email for an estimate

\$34

This is a lovely Victorian era reproduction ring in solid sterling silver. The gorgeous filigree ring is set with 3 round cut gemstones. The 2 smaller gems are 3mm in diameter; and the center gem is 4mm in diameter. The ring sits 5/8th" NS on the finger. The quality of the ring is simply breathtaking... a ring that will last for countless years to come... The inside of the ring band is stamped 925 for sterling.

Gemstone color options (Man-made/Simulated Gemstones): Green Emerald, Blue Sapphire, Red Ruby, Mystic Topaz, Blue Topaz, Purple Amethyst, Orange Citrine, Yellow Citrine, Swiss Blue Topaz, Green Peridot, Red Garnet, White CZ, Black CZ, Pink Topaz, and Peach Topaz