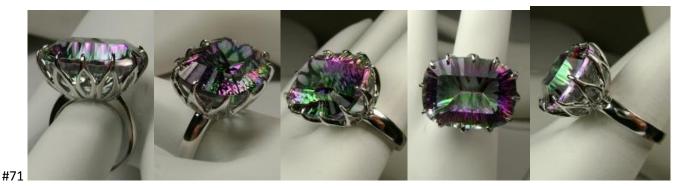

Natural Gemstones varieties available: email for an estimate

(Oval)

\$ \$36.00

Marching pendant and Earrings available

is a brand new Stunning Art Nouveau/Victorian inspired sterling silver filigree gemstone ring. The Flawless oval full cut gem is 16mm (5/8 an inch) by 12mm (1/2 inch) in dimension. The inside of the band is marked 925. Notice the beautiful filigree swirl like craftsmanship of the silver setting.

Gemstone color options (Man-made/Simulated Gemstones): Green Emerald, Blue Sapphire, Red Ruby, Mystic Topaz, Blue Topaz, Purple Amethyst, Orange Citrine, Yellow Citrine, Swiss Blue Topaz, Green Peridot, Red Garnet, White CZ, Black CZ, Pink Topaz, and Peach Topaz