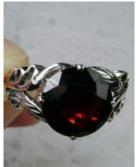

<sup>\*\*</sup>If desiring to buy more than 50+ Made to Order rings (any size) email me for greater discount pricing...

This is a lovely Victorian filigree reproduction sterling silver ring. There are lovely detailed filigree flowers and leaves that grace the edge of the bezel set gemstone, notice how the filigree which extends down the band. This well made setting is solid sterling silver and is marked 925. The gemstone is 14mm x 17mm in dimensions; approx. 11/16th of an inch by ½" inch.

Gemstone color options (Man-made/Simulated Gemstones): Green Emerald, Blue Sapphire, Red Ruby, Mystic Topaz, White Topaz, Sky Blue Topaz, Purple Amethyst, Orange Citrine, Yellow Citrine, Swiss Blue Topaz, Green Peridot, Red Garnet, White CZ, Black CZ, Pink Topaz, and Peach Topaz