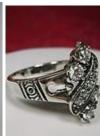

<sup>\*\*</sup>If desiring to buy more than 50+ Made to Order rings (any size) email me for greater discount pricing...

This is a lovely Victorian filigree reproduction sterling silver ring. There are lovely detailed filigree flowers and leaves that grace the edge of the bezel set gemstone, notice how the filigree which extends down the band. This well made setting is solid sterling silver and is marked 925. The gemstone is 14mm x 17mm in dimensions; approx. 11/16th of an inch by ½" inch.

Gemstone color options (Man-made/Simulated Gemstones): Green Emerald, Blue Sapphire, Red Ruby, Mystic Topaz, White Topaz, Sky Blue Topaz, Purple Amethyst, Orange Citrine, Yellow Citrine, Swiss Blue Topaz, Green Peridot, Red Garnet, White CZ, Black CZ, Pink Topaz, and Peach Topaz