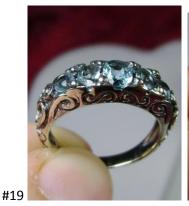

This is a brand new stunning Vintage design sterling silver 925 filigree gemstone ring. The flawless oval full cut gemstone is 16mm (5/8th of an inch) by 12mm (1/2 inch) in dimension... The inside of the band is marked 925 for sterling. Notice the beautiful filigree swirl like craftsmanship of the silver setting.

Gemstone color options (Man-made/Simulated Gemstones): Green Emerald, Blue Sapphire, Red Ruby, Mystic Topaz, Blue Topaz, Purple Amethyst, Orange Citrine, Yellow Citrine, Swiss Blue Topaz, Green Peridot, Red Garnet, White CZ, Black CZ, Pink Topaz, and Peach Topaz