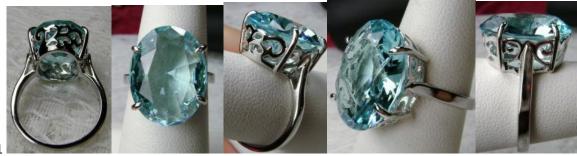

Inspired by the intricate late Victorian designs, early Edwardian, I now offer this gorgeous filigree Art Deco reproduction in sterling silver. The baguette rectangle-cut gemstone is 18mm long by 9mm wide. The ring is 8mm off the finger. The inside of the band is marked 925 for sterling. Notice the intricate and detailed design of the silver filigree setting and band.

Gemstone color options (Man-made/Simulated Gemstones): Green Emerald, Blue Sapphire, Red Ruby, Mystic Topaz, Blue Topaz, Purple Amethyst, Orange Citrine, Yellow Citrine, Swiss Blue Topaz, Green Peridot, Red Garnet, White CZ, Black CZ, Pink Topaz, and Peach Topaz