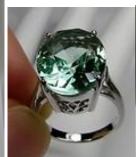

\$39.00

This is a Vintage design solid sterling silver filigree gemstone ring. This ring has a 18mm by 18mm (about 11/16th of an inch) Gemstone. The stone and setting rise about 1/2 inch off the finger. The inside of the band is marked 925 for sterling. Notice the beautiful criss-cross etched pattern of the silver filigree setting. This is a lovely new, well made ring and it is ready to wear. A white ring box is included and all rings are shipped in the white box for safe keeping.