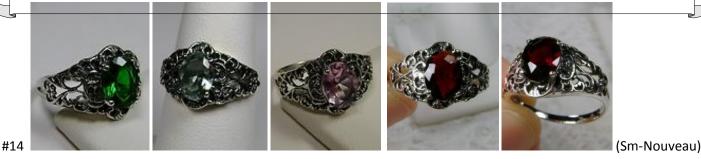

Natural Gemstones varieties available: email for an estimate

(SP) \$49.99

\$39.00

I found this approximately 110 year old setting and had to have it. I had it recast in silver. I now offer this lovely Victorian design filigree seed pearl ring. The filigree extends all round the gemstone and down the band. Holding the seed pearls in place are four silver leaves. The hand strung seed pearls are approx.2mm in width. The setting is solid sterling silver and is marked 925. This is a elegant and delicate piece of jewelry that can be passed on for generations... a family heirloom quality of ring... The oval cut gemstone is 13mm x 17mm in dimensions; approx. 11/16th of an inch by 1/2 inch.

Gemstone color options (Man-made/Simulated Gemstones): Green Emerald, Blue Sapphire, Red Ruby, Mystic Topaz, Sky Blue Topaz, Purple Amethyst, Orange Citrine, Yellow Citrine, Swiss Blue Topaz, Green Peridot, Red Garnet, White CZ, Black CZ, Pink Topaz, and Peach Topaz