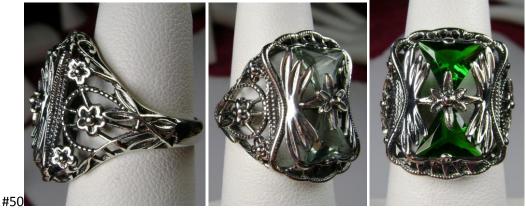

\$35

This is an exquisite reproduction of an Antique Victorian ring. This filigree sterling silver ring is set with a flawless gemstone. This oval cut gmstone is 8mm (5/16th of an inch) in length by 6mm (1/4th of an inch) in width. The 4 seed pearls are 2mm each. The ring sits 15.5mm NS on the finger. The inside of the band is marked 925 for sterling.

Gemstone color options (Man-made/Simulated Gemstones): Green Emerald, Blue Sapphire, Red Ruby, Mystic Topaz, Blue Topaz, Purple Amethyst, Orange Citrine, Yellow Citrine, Swiss Blue Topaz, Green Peridot, Red Garnet, White CZ, Black CZ, Pink Topaz, and Peach Topaz