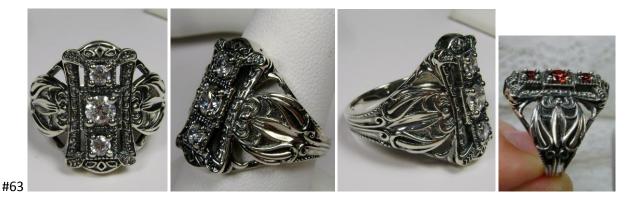

Gemstone color options (Man-made/Simulated Gemstones): Green Emerald, Blue Sapphire, Red Ruby, Mystic Topaz, Blue Topaz, Purple Amethyst, Orange Citrine, Yellow Citrine, Swiss Blue Topaz, Green Peridot, Red Garnet, White CZ, Black CZ, Pink Topaz, and Peach Topaz

Inspired by the intricate late Victorian designs, early Edwardian, I now offer this gorgeous filigree Art Deco reproduction in sterling silver. The baguette rectangle-cut gemstone is 18mm long by 9mm wide. The ring is 8mm off the finger. The inside of the band is marked 925 for sterling. Notice the intricate and detailed design of the silver filigree setting and band.

Natural Gemstones varieties available: email for an estimate

(Baguette) 18mmx9mm Gem

18mmx9mm Gem

\$36

Inspired by the intricate Victorian & Art Nouveau designs, I now offer this gorgeous filigree Antique reproduction in sterling silver. The baguette rectangle-cut gemstone is 18mm long by 9mm wide. The ring is 8mm of the finger. The inside of the band is marked 925 for sterling. Notice the intricate and floral design of the silver filigree setting and band.