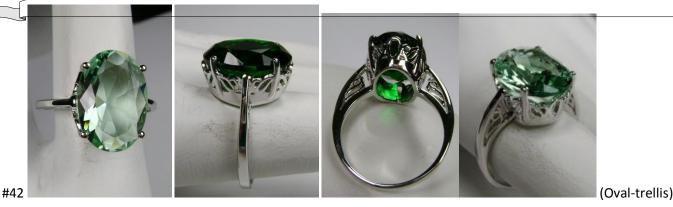

This is a stunning Vintage reproduction filigree ring in solid sterling silver. The round full cut high quality gemstone is 13mm (just under 1/2th of an inch) in diameter. The inside of the band is marked 925 for sterling. Notice the beautiful intricate trellis design of the silver filigree setting and etched band.

Gemstone color options (Man-made/Simulated Gemstones): Green Emerald, Blue Sapphire, Red Ruby, Mystic Topaz, White Topaz, Sky Blue Topaz, Purple Amethyst, Orange Citrine, Yellow Citrine, Swiss Blue Topaz, Green Peridot, Red Garnet, White CZ, Black CZ, Pink Topaz, and Peach Topaz