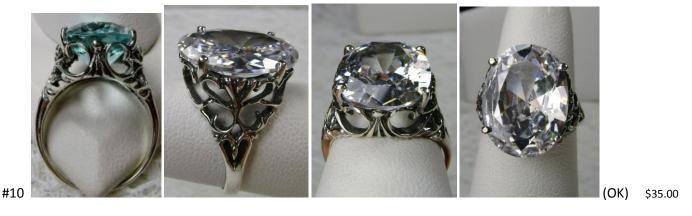

This is a stunning Vintage reproduction filigree ring in solid sterling silver. The round full cut high quality gemstone is 13mm (just under 1/2th of an inch) in diameter. The inside of the band is marked 925 for sterling. Notice the beautiful intricate trellis design of the silver filigree setting and etched band.

Gemstone color options (Man-made/Simulated Gemstones): Green Emerald, Blue Sapphire, Red Ruby, Mystic Topaz, White Topaz, Sky Blue Topaz, Purple Amethyst, Orange Citrine, Yellow Citrine, Swiss Blue Topaz, Green Peridot, Red Garnet, White CZ, Black CZ, Pink Topaz, and Peach Topaz