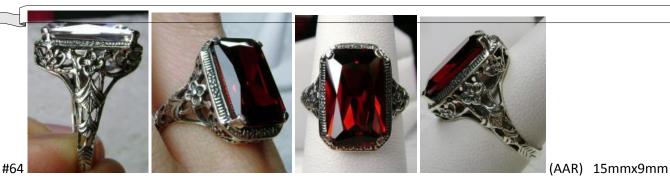

Inspired by the intricate late Victorian designs, early Edwardian, I now offer this gorgeous filigree Art Deco reproduction in sterling silver. The baguette rectangle-cut gemstone is 18mm long by 9mm wide. The ring is 8mm off the finger. The inside of the band is marked 925 for sterling. Notice the intricate and detailed design of the silver filigree setting and band.

Gemstone color options (Man-made/Simulated Gemstones): Green Emerald, Blue Sapphire, Red Ruby, Mystic Topaz, Blue Topaz, Purple Amethyst, Orange Citrine, Yellow Citrine, Swiss Blue Topaz, Green Peridot, Red Garnet, White CZ, Black CZ, Pink Topaz, and Peach Topaz

Natural Gemstones varieties available: email for an estimate

(Baguette) 18mmx9mm Gem

18mmx9mm Gem

\$36

Inspired by the intricate Victorian & Art Nouveau designs, I now offer this gorgeous filigree Antique reproduction in sterling silver. The baguette rectangle-cut gemstone is 18mm long by 9mm wide. The ring is 8mm of the finger. The inside of the band is marked 925 for sterling. Notice the intricate and floral design of the silver filigree setting and band.