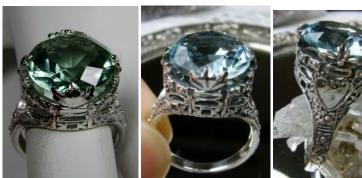

y, Mystic Topaz, Blue Topaz, Purple Amethyst, Orange Citrine, Yellow Citrine, Swiss Blue Topaz, Green Peridot, Red Garnet, White CZ, Black CZ, Pink Topaz, and Peach Topaz

Natural Gemstones varieties available: email for an estimate



\$36

gemstone. The gem is 16mm (approx. 5/8th of an inch) by 12mm (just shy of 1/2th inch) in dimension... The inside of the band is marked 925 for sterling. Notice the beautiful filigree swirl like craftsmanship of the silver setting.

Gemstone color options (Man-made/Simulated Gemstones): Green Emerald, Blue Sapphire, Red Ruby, Mystic Topaz, Blue Topaz, Purple Amethyst, Orange Citrine, Yellow Citrine, Swiss Blue Topaz, Green Peridot, Red Garnet, White CZ, Black CZ, Pink Topaz, and Peach Topaz

Natural Gemstones varieties available: email for an estimate



#29 13mm Round Cut Ring (Princess)

\$36

Inspired by Georgian and Victorian era filigree designs, I now offer this stunning reproduction in sterling silver. This fabulous ring is set with a 13mm (1/2th of an inch) in diameter gemstone. The inside of the band is stamped 925 for sterling. Notice the beautiful intricate leaf prongs and flower crown like design of the silver filigree setting and band.

Gemstone color options (Man-made/Simulated Gemstones): Green Emerald, Blue Sapphire, Red Ruby, Mystic Topaz, Blue Topaz, Purple Amethyst, Orange Citrine, Yellow Citrine, Swiss Blue Topaz, Green Peridot, Red Garnet, White CZ, Black CZ, Pink Topaz, and Peach Topaz

Natural Gemstones varieties available: email for an estimate



\$35

This is a gorgeous etched filigree late Victorian reproductio