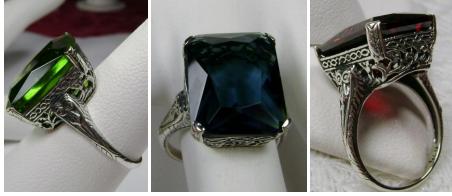

<sup>\*\*</sup>If desiring to buy more than 50+ Made to Order rings (any size) email me for greater discount pricing...

This is a lovely Victorian filigree reproduction sterling silver ring. There are lovely detailed filigree flowers and leaves that grace the edge of the bezel set gemstone, notice how the filigree which extends down the band. This well made setting is solid sterling silver and is marked 925. The gemstone is 14mm x 17mm in dimensions; approx. 11/16th of an inch by ½" inch.