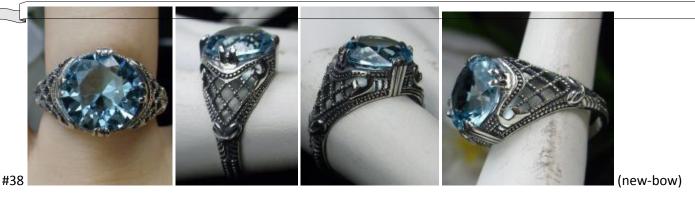

Natural Gemstones varieties available: email for an estimate

(Oval)

\$ \$36.00

Marching pendant and Earrings available

is a brand new Stunning Art Nouveau/Victorian inspired sterling silver filigree gemstone ring. The Flawless oval full cut gem is 16mm (5/8 an inch) by 12mm (1/2 inch) in dimension. The inside of the band is marked 925. Notice the beautiful filigree swirl like craftsmanship of the silver setting.

Gemstone color options (Man-made/Simulated Gemstones): Green Emerald, Blue Sapphire, Red Ruby, Mystic Topaz, Blue Topaz, Purple Amethyst, Orange Citrine, Yellow Citrine, Swiss Blue Topaz, Green Peridot, Red Garnet, White CZ, Black CZ, Pink Topaz, and Peach Topaz