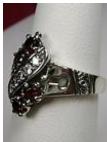

<sup>\*\*</sup>If desiring to buy more than 50+ Made to Order rings (any size) email me for greater discount pricing...

This is a lovely Victorian filigree reproduction sterling silver ring. There are lovely detailed filigree flowers and leaves that grace the edge of the bezel set gemstone, notice how the filigree which extends down the band. This well made setting is solid sterling silver and is marked 925. The gemstone is 14mm x 17mm in dimensions; approx. 11/16th of an inch by ½" inch.

Gemstone color options (Man-made/Simulated Gemstones): Green Emerald, Blue Sapphire, Red Ruby, Mystic Topaz, White Topaz, Sky Blue Topaz, Purple Amethyst, Orange Citrine, Yellow Citrine, Swiss Blue Topaz, Green Peridot, Red Garnet, White CZ, Black CZ, Pink Topaz, and Peach Topaz