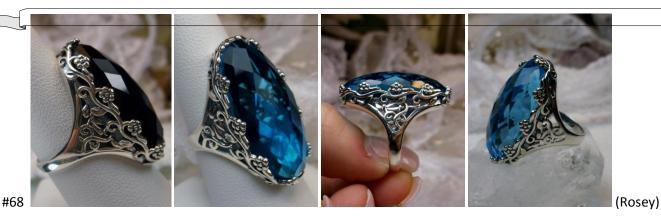

Garnet, White CZ, Black CZ, Pink Topaz

Natural Gemstones varieties available: email for an estimate



#67

\$36

Inspired by the intricate Gothic & Renaissance designs of centuries past, I now offer this gorgeous filigree Antique inspiration in sterling silver. The lovely ring is set with a flawless 7ct Simulated/Man-Made gemstone. The baguette rectangle-cut gemstone is 18mm long by 9mm wide. The ring is 8mm of the finger. The inside of the band is marked 925 for sterling. Notice the intricate and floral-like design of the silver filigree setting and band.

Gemstone color options (Man-made/Simulated Gemstones): Green Emerald, Blue Sapphire, Red Ruby, Mystic Topaz, Blue Topaz/Aqua, Purple Amethyst, Orange Citrine, Yellow Citrine, Green Peridot, Red Garnet, White CZ, Black CZ, Pink Topaz



\$39.00

Lovely Art Nouveau inspired sterling silver filigree ring. Notice the lovely flowers prongs that surround them gemstone. The gemstone in this ring measures 28mm long (over 1 inch) by 14mm wide (9/16<sup>th</sup>"). The lovely ring sits 9mm off the finger. The setting is stampted 925 for sterling silver.



\$36

Inspired by the Art Deco movement, I now offer this gorgeous Art Deco 1930s reproduction filigree ring in sterling silver. This ring is marked 925 for solid sterling. This lovely filigree ring is set with 3 central stunning center round cut Simulated/Man-made gemstones; 6mm center, 4mm top/bottom. 6 more round cut 2mm gemstones also grace the sides of the setting. Notice the beautiful design of the silver filigree setting and band. The ring measures 15/16th of an inch NS