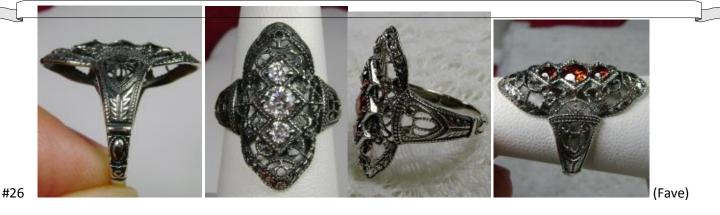

Natural Gemstones varieties available: email for an estimate

(Georgian)

\$34

Inspired by Georgian and Edwardian designs I now offer this stunning Antique reproduction in sterling silver. This gorgeous ring is set with high quality gemstones. The 5 stunning full cut gemstones array the gorgeous setting which is 6mm NS on the finger. The inside of the band is marked 925. Notice the beautiful craftsmanship of the silver filigree setting and band.

Gemstone color options (Man-made/Simulated Gemstones): Green Emerald, Blue Sapphire, Red Ruby, Mystic Topaz, Blue Topaz, Purple Amethyst, Orange Citrine, Yellow Citrine, Swiss Blue Topaz, Green Peridot, Red Garnet, White CZ, Black CZ, Pink Topaz, and Peach Topaz