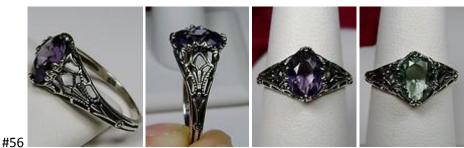

Natural Gemstones varieties available: email for an estimate

This is a brand new Victorian inspired solid sterling silver 925 crown filigree gemstone ring. The brilliant full cut high gemstone is 13mm (1/2th of an inch) in diameter. The inside of the band is marked 925 for sterling. Notice the beautiful intricate crown like design of the silver filigree setting and band

\$35.00

Gemstone color options (Man-made/Simulated Gemstones): Green Emerald, Blue Sapphire, Red Ruby, Mystic Topaz, Blue Topaz, Purple Amethyst, Orange Citrine, Yellow Citrine, Swiss Blue Topaz, Green Peridot, Red Garnet, White CZ, Black CZ, Pink Topaz, and Peach Topaz