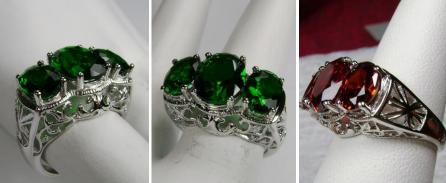

(Horizonal-Vic)

\$36

Inspired by Edwardian era designs, I now offer this exquisite reproduction ring in sterling silver. The round cut gemstones are 4.5mm. The 3 stones together, east west on the finger, are 18mm (3/4th of an inch) across. Notice the etched flowers on each side of the ring. The band is hallmarked 925 for sterling.

Gemstone color options (Man-made/Simulated Gemstones): Green Emerald, Blue Sapphire, Red Ruby, Mystic Topaz, Blue Topaz, Purple Amethyst, Orange Citrine, Yellow Citrine, Swiss Blue Topaz, Green Peridot, Red Garnet, White CZ, Black CZ, Pink Topaz