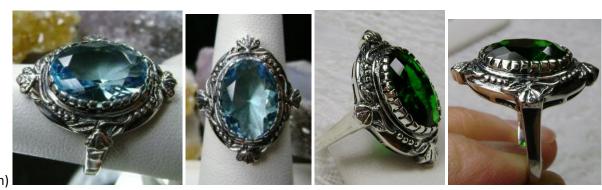

\$39.00

This is a Vintage design solid sterling silver filigree gemstone ring. This ring has a 18mm by 18mm (about 11/16th of an inch) Gemstone. The stone and setting rise about 1/2 inch off the finger. The inside of the band is marked 925 for sterling. Notice the beautiful criss-cross etched pattern of the silver filigree setting. This is a lovely new, well made ring and it is ready to wear. A white ring box is included and all rings are shipped in the white box for safe keeping.

Gemstone color options (Man-made/Simulated Gemstones): Green Emerald, Blue Sapphire, Red Ruby, Mystic Topaz, Sky Blue Topaz, Purple Amethyst, Orange Citrine, Yellow Citrine, Swiss Blue Topaz, Green Peridot, Red Garnet, White CZ, Black CZ, Pink Topaz, and Peach Topaz