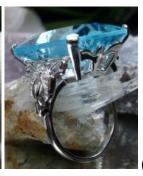

Topaz, and Peach Topaz

Natural Gemstones varieties available: email for an estimate



\$25 (man-made gems) \$30 (natural garnet/blue-topaz/rainbow topaz, citrine/amethyst)

This is a brand new Victorian Era reproduction sterling silver 925 filigree gemstone ring. The full cut gemstone is 6mm (1/4th of an inch) in diameter. The inside of the band is marked 925 for sterling. Notice the beautiful crown and tower/trellis design of the silver filigree setting and band.

Gemstone color options (Man-made/Simulated Gemstones): Green Emerald, Blue Sapphire, Red Ruby, Mystic Topaz, Blue Topaz, Purple Amethyst, Orange Citrine, Yellow Citrine, Swiss Blue Topaz, Green Peridot, Red Garnet, White CZ, Black CZ, Pink Topaz, and Peach Topaz

Natural Gemstones varieties available: email for an estimate





(Vintage)

gorgeous ring is a Vintage/Retro reproduction in solid sterling silver. The lovely ring is set with a huge gemstone. The rectangle cut gem is 20mm in length by 15mm in width (approx. 5/8th W inch by 13/16th inch L). The inside of the band is marked 925 for sterling.

Gemstone color options (Man-made/Simulated Gemstones): Green Emerald, Blue Sapphire, Red Ruby, Mystic Topaz, Blue Topaz, Purple Amethyst, Orange Citrine, Yellow Citrine, Swiss Blue Topaz, Green Peridot, Red Garnet, White CZ, Black CZ, Pink Topaz, and Peach Topaz



\$35

This is an exquisite reproduction of an Antique Victorian ring. This filigree sterling silver ring is set with a flawless gemstone. This oval cut gmstone is 8mm (5/16th of an inch) in length by 6mm (1/4th of an inch) in width. The 4 seed pearls ar