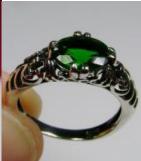

This is a stunning Vintage reproduction filigree ring in solid sterling silver. The round full cut high quality gemstone is 13mm (just under 1/2th of an inch) in diameter. The inside of the band is marked 925 for sterling. Notice the beautiful intricate trellis design of the silver filigree setting and etched band.