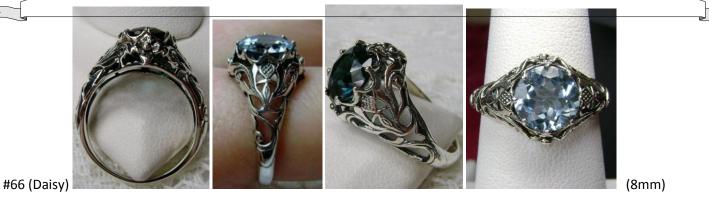

Inspired by Victorian era designs, I now offer this lovely reproduction filigree ring in sterling silver. This gorgeous ring is set with a round full cut gemstone, the gemstone is 8mm (5/16th of an inch) in diameter. The ring measures 12mm NS on the finger. The inside of the band is marked 925 for sterling. Notice the beautiful daisy of the silver filigree setting and band.

Gemstone color options (Man-made/Simulated Gemstones): Green Emerald, Blue Sapphire, Red Ruby, Mystic Topaz, Blue Topaz, Purple Amethyst, Orange Citrine, Yellow Citrine, Swiss Blue Topaz, Green Peridot, Red Garnet, White CZ, Black CZ, Pink Topaz