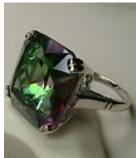

Natural Gemstones varieties available: email for an estimate

\$36+ Marching pendant and Earrings available

This is a brand new Vintage revival solid sterling silver filigree gemstone ring. The square-cut gemstone is 15mm (about 9/16th of an inch) in length and 15mm in width... The inside of the band is marked 925 for sterling. Notice the beautiful swirl/heart like craftsmanship of the silver filigree setting.

Gemstone color options (Man-made/Simulated Gemstones): Green Emerald, Blue Sapphire, Red Ruby, Mystic Topaz, Blue Topaz, Purple Amethyst, Orange Citrine, Yellow Citrine, Swiss Blue Topaz, Green Peridot, Red Garnet, White CZ, Black CZ, Pink Topaz, and Peach Topaz