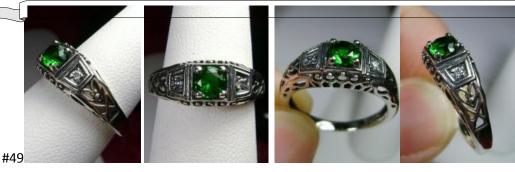

Natural Gemstones varieties available: email for an estimate

(SP) \$49.99

\$39.00

I found this approximately 110 year old setting and had to have it. I had it recast in silver. I now offer this lovely Victorian design filigree seed pearl ring. The filigree extends all round the gemstone and down the band. Holding the seed pearls in place are four silver leaves. The hand strung seed pearls are approx.2mm in width. The setting is solid sterling silver and is marked 925. This is a elegant and delicate piece of jewelry that can be passed on for generations... a family heirloom quality of ring... The oval cut gemstone is 13mm x 17mm in dimensions; approx. 11/16th of an inch by 1/2 inch.