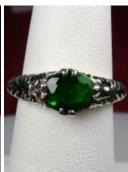

\$39.00

This is a Vintage design solid sterling silver filigree gemstone ring. This ring has a 18mm by 18mm (about 11/16th of an inch) Gemstone. The stone and setting rise about 1/2 inch off the finger. The inside of the band is marked 925 for sterling. Notice the beautiful criss-cross etched pattern of the silver filigree setting. This is a lovely new, well made ring and it is ready to wear. A white ring box is included and all rings are shipped in the white box for safe keeping.