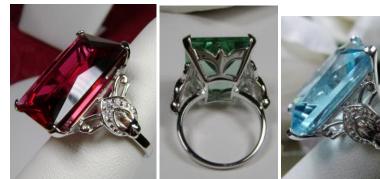

\$39.00

This is a Vintage design solid sterling silver filigree gemstone ring. This ring has a 18mm by 18mm (about 11/16th of an inch) Gemstone. The stone and setting rise about 1/2 inch off the finger. The inside of the band is marked 925 for sterling. Notice the beautiful criss-cross etched pattern of the silver filigree setting. This is a lovely new, well made ring and it is ready to wear. A white ring box is included and all rings are shipped in the white box for safe keeping.