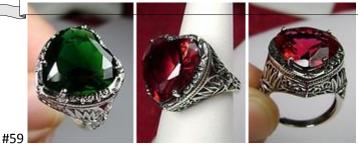

Natural Gemstones varieties available: email for an estimate

#29 13mm Round Cut Ring (Princess)

\$36

Inspired by Georgian and Victorian era filigree designs, I now offer this stunning reproduction in sterling silver. This fabulous ring is set with a 13mm (1/2th of an inch) in diameter gemstone. The inside of the band is stamped 925 for sterling. Notice the beautiful intricate leaf prongs and flower crown like design of the silver filigree setting and band.

Gemstone color options (Man-made/Simulated Gemstones): Green Emerald, Blue Sapphire, Red Ruby, Mystic Topaz, Blue Topaz, Purple Amethyst, Orange Citrine, Yellow Citrine, Swiss Blue Topaz, Green Peridot, Red Garnet, White CZ, Black CZ, Pink Topaz, and Peach Topaz