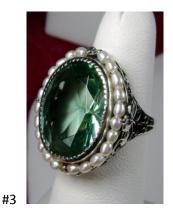

Natural Gemstones varieties available: email for an estimate

(SP) \$49.99

\$39.00

I found this approximately 110 year old setting and had to have it. I had it recast in silver. I now offer this lovely Victorian design filigree seed pearl ring. The filigree extends all round the gemstone and down the band. Holding the seed pearls in place are four silver leaves. The hand strung seed pearls are approx.2mm in width. The setting is solid sterling silver and is marked 925. This is a elegant and delicate piece of jewelry that can be passed on for generations... a family heirloom quality of ring... The oval cut gemstone is 13mm x 17mm in dimensions; approx. 11/16th of an inch by 1/2 inch.

Gemstone color options (Man-made/Simulated Gemstones): Green Emerald, Blue Sapphire, Red Ruby, Mystic Topaz, Sky Blue Topaz, Purple Amethyst, Orange Citrine, Yellow Citrine, Swiss Blue Topaz, Green Peridot, Red Garnet, White CZ, Black CZ, Pink Topaz, and Peach Topaz