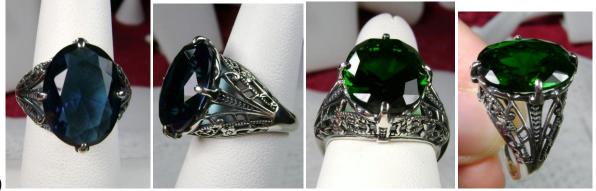

Inspired by the intricate late Victorian designs, early Edwardian, I now offer this gorgeous filigree Art Deco reproduction in sterling silver. The baguette rectangle-cut gemstone is 18mm long by 9mm wide. The ring is 8mm off the finger. The inside of the band is marked 925 for sterling. Notice the intricate and detailed design of the silver filigree setting and band.

Gemstone color options (Man-made/Simulated Gemstones): Green Emerald, Blue Sapphire, Red Ruby, Mystic Topaz, Blue Topaz, Purple Amethyst, Orange Citrine, Yellow Citrine, Swiss Blue Topaz, Green Peridot, Red Garnet, White CZ, Black CZ, Pink Topaz, and Peach Topaz