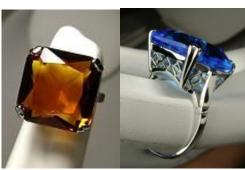

<sup>\*\*</sup>If desiring to buy more than 50+ Made to Order rings (any size) email me for greater discount pricing...

This is a lovely Victorian filigree reproduction sterling silver ring. There are lovely detailed filigree flowers and leaves that grace the edge of the bezel set gemstone, notice how the filigree which extends down the band. This well made setting is solid sterling silver and is marked 925. The gemstone is 14mm x 17mm in dimensions; approx. 11/16th of an inch by ½" inch.

Gemstone color options (Man-made/Simulated Gemstones): Green Emerald, Blue Sapphire, Red Ruby, Mystic Topaz, White Topaz, Sky Blue Topaz, Purple Amethyst, Orange Citrine, Yellow Citrine, Swiss Blue Topaz, Green Peridot, Red Garnet, White CZ, Black CZ, Pink Topaz, and Peach Topaz