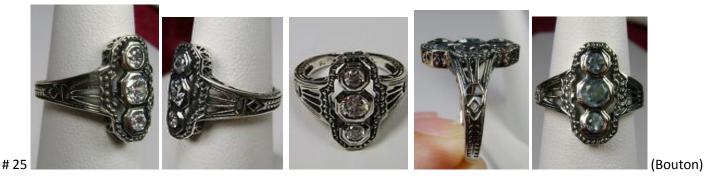

Natural Gemstones varieties available: email for an estimate

\$34

This is a lovely Victorian era reproduction ring in solid sterling silver. The gorgeous filigree ring is set with 3 round cut gemstones. The 2 smaller gems are 3mm in diameter; and the center gem is 4mm in diameter. The ring sits 5/8th" NS on the finger. The quality of the ring is simply breathtaking... a ring that will last for countless years to come... The inside of the ring band is stamped 925 for sterling.

Gemstone color options (Man-made/Simulated Gemstones): Green Emerald, Blue Sapphire, Red Ruby, Mystic Topaz, Blue Topaz, Purple Amethyst, Orange Citrine, Yellow Citrine, Swiss Blue Topaz, Green Peridot, Red Garnet, White CZ, Black CZ, Pink Topaz, and Peach Topaz