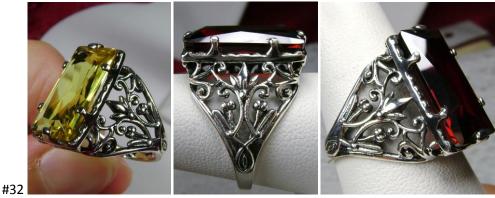

### Matching Earrings available

Inspired by Victorian era designs, I now offer this lovely filigree reproduction in sterling silver. The flawless red garnet CZ is 15mm (5/8th of an inch) by 12mm (1/2 inch) in size. The inside of the band is etched 925 for sterling. Notice the intricate and detailed Victorian design of the antique patina silver filigree setting all the way down the band.

Gemstone color options (Man-made/Simulated Gemstones): Green Emerald, Blue Sapphire, Red Ruby, Mystic Topaz, Sky Blue Topaz, Purple Amethyst, Orange Citrine, Yellow Citrine, Swiss Blue Topaz, Green Peridot, Red Garnet, White CZ, Black CZ, Pink Topaz