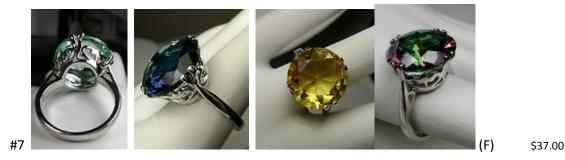

### Matching Earrings available

Inspired by Victorian era designs, I now offer this lovely filigree reproduction in sterling silver. The flawless red garnet CZ is 15mm (5/8th of an inch) by 12mm (1/2 inch) in size. The inside of the band is etched 925 for sterling. Notice the intricate and detailed Victorian design of the antique patina silver filigree setting all the way down the band.