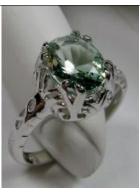

<sup>\*\*</sup>If desiring to buy more than 50+ Made to Order rings (any size) email me for greater discount pricing...

This is a lovely Victorian filigree reproduction sterling silver ring. There are lovely detailed filigree flowers and leaves that grace the edge of the bezel set gemstone, notice how the filigree which extends down the band. This well made setting is solid sterling silver and is marked 925. The gemstone is 14mm x 17mm in dimensions; approx. 11/16th of an inch by ½" inch.

Gemstone color options (Man-made/Simulated Gemstones): Green Emerald, Blue Sapphire, Red Ruby, Mystic Topaz, White Topaz, Sky Blue Topaz, Purple Amethyst, Orange Citrine, Yellow Citrine, Swiss Blue Topaz, Green Peridot, Red Garnet, White CZ, Black CZ, Pink Topaz, and Peach Topaz