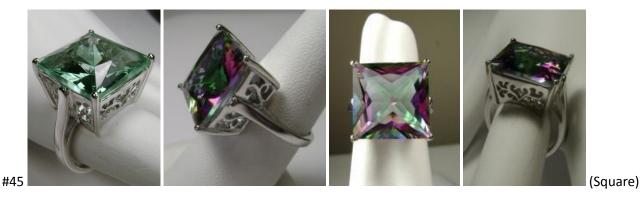

Natural Gemstones varieties available: email for an estimate

\$36+ Marching pendant and Earrings available

This is a brand new Vintage revival solid sterling silver filigree gemstone ring. The square-cut gemstone is 15mm (about 9/16th of an inch) in length and 15mm in width... The inside of the band is marked 925 for sterling. Notice the beautiful swirl/heart like craftsmanship of the silver filigree setting.

Gemstone color options (Man-made/Simulated Gemstones): Green Emerald, Blue Sapphire, Red Ruby, Mystic Topaz, Blue Topaz, Purple Amethyst, Orange Citrine, Yellow Citrine, Swiss Blue Topaz, Green Peridot, Red Garnet, White CZ, Black CZ, Pink Topaz, and Peach Topaz