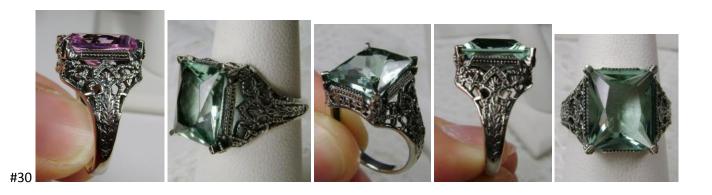

### \$39.00

This is Vintage revival solid sterling silver filigree Huge gemstone ring. The high quality rectangle gemstone is 21mm in length by 16mm in width (5/8th inch by 11/16th inch). The inside of the band is marked 925 for sterling. Notice the beautiful swirl like craftsmanship of the silver filigree setting.

Gemstone color options (Man-made/Simulated Gemstones): Green Emerald, Blue Sapphire, Red Ruby, Mystic Topaz, Blue Topaz, Purple Amethyst, Orange Citrine, Yellow Citrine, Swiss Blue Topaz, Green Peridot, Red Garnet, White CZ, Black CZ, Pink Topaz, and Peach Topaz