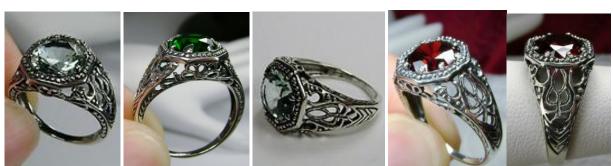

Blue Topaz, Purple Amethyst, Orange Citrine, Yellow Citrine, Swiss Blue Topaz, Green Peridot, Red Garnet, White CZ, Black CZ, Pink Topaz, and Peach Topaz



This is a brand new stunning Vintage design sterling silver 925 filigree gemstone ring. The flawless oval full cut gemstone is 16mm (5/8th of an inch) by 12mm (1/2 inch) in dimension... The inside of the band is marked 925 for sterling. Notice the beautiful filigree swirl like craftsmanship of the silver setting.

Gemstone color options (Man-made/Simulated Gemstones): Green Emerald, Blue Sapphire, Red Ruby, Mystic Topaz, Blue Topaz, Purple Amethyst, Orange Citrine, Yellow Citrine, Swiss Blue Topaz, Green Peridot, Red Garnet, White CZ, Black CZ, Pink Topaz, and Peach Topaz

Natural Gemstones varieties available: email for an estimate



(New-Vic)

This is a stunning Edwardian/Victorian reproduction sterling silver filigree gemstone ring. The flawless gemstone is 8mm in diameter. The inside of the band is marked 925 for sterling. Notice the beautiful craftsmanship of the silver filigree setting and band. This is a ornate and detailed ring. This is a lovely rendition of an antique filigree ring.

Gemstone color options (Man-made/Simulated Gemstones): Green Emerald, Blue Sapphire, Red Ruby, Mystic Topaz, Blue Topaz, Purple Amethyst, Orange Citrine, Yellow Citrine, Swiss Blue Topaz, Green Peridot, Red Garnet, White CZ, Black CZ, Pink Topaz, and Peach Topaz

Natural Gemstones varieties available: email for an estimate



This is an Art Deco reproduction solid sterling silver gemstone ring. This captivating gemstone is 10mm i