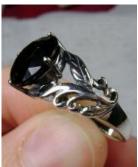

Natural Gemstones varieties available: email for an estimate

(SP) \$49.99

\$39.00

I found this approximately 110 year old setting and had to have it. I had it recast in silver. I now offer this lovely Victorian design filigree seed pearl ring. The filigree extends all round the gemstone and down the band. Holding the seed pearls in place are four silver leaves. The hand strung seed pearls are approx.2mm in width. The setting is solid sterling silver and is marked 925. This is a elegant and delicate piece of jewelry that can be passed on for generations... a family heirloom quality of ring... The oval cut gemstone is 13mm x 17mm in dimensions; approx. 11/16th of an inch by 1/2 inch.

Gemstone color options (Man-made/Simulated Gemstones): Green Emerald, Blue Sapphire, Red Ruby, Mystic Topaz, Sky Blue Topaz, Purple Amethyst, Orange Citrine, Yellow Citrine, Swiss Blue Topaz, Green Peridot, Red Garnet, White CZ, Black CZ, Pink Topaz, and Peach Topaz