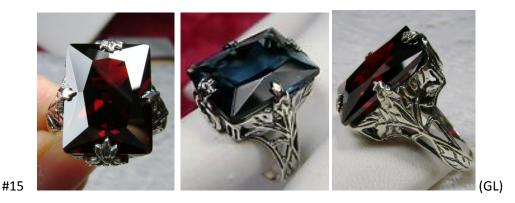

This is a stunning Vintage reproduction filigree ring in solid sterling silver. The round full cut high quality gemstone is 13mm (just under 1/2th of an inch) in diameter. The inside of the band is marked 925 for sterling. Notice the beautiful intricate trellis design of the silver filigree setting and etched band.

Gemstone color options (Man-made/Simulated Gemstones): Green Emerald, Blue Sapphire, Red Ruby, Mystic Topaz, White Topaz, Sky Blue Topaz, Purple Amethyst, Orange Citrine, Yellow Citrine, Swiss Blue Topaz, Green Peridot, Red Garnet, White CZ, Black CZ, Pink Topaz, and Peach Topaz