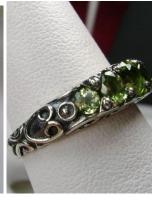

Gemstone color options (Man-made/Simulated Gemstones): Red Ruby, Mystic Topaz, Purple Amethyst, Orange Citrine, Swiss Blue Topaz, Green Peridot, Pink Topaz

#72 (4stone)

\$35

This is a lovely late Victorian, early Edwardian, era reproduction ring in antiqued solid sterling silver. The gorgeous filigree ring is set with 4 round cut gemstones. The gemstones are each 4mm in diameter. This filigree setting is a revival of an authentic Antique ring; notice the amazing etched band... The ring sits 3/4th" (19mm) NS on the finger. The quality the ring is simply breathtaking... a ring that will last for countless years to come... The inside of the ring band is hallmarked 925 for sterling.

Gemstone color options (Man-made/Simulated Gemstones): Green Emerald, Blue Sapphire, Red Ruby, Mystic Topaz, Blue Topaz/Aqua, Purple Amethyst, Orange Citrine, Yellow Citrine, Swiss Blue Topaz, Green Peridot, Red Garnet, White CZ, Black CZ, Pink Topaz