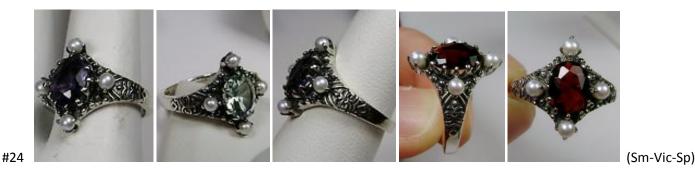

Natural Gemstones varieties available: email for an estimate

(SP) \$49.99

\$39.00

I found this approximately 110 year old setting and had to have it. I had it recast in silver. I now offer this lovely Victorian design filigree seed pearl ring. The filigree extends all round the gemstone and down the band. Holding the seed pearls in place are four silver leaves. The hand strung seed pearls are approx.2mm in width. The setting is solid sterling silver and is marked 925. This is a elegant and delicate piece of jewelry that can be passed on for generations... a family heirloom quality of ring... The oval cut gemstone is 13mm x 17mm in dimensions; approx. 11/16th of an inch by 1/2 inch.

Gemstone color options (Man-made/Simulated Gemstones): Green Emerald, Blue Sapphire, Red Ruby, Mystic Topaz, Sky Blue Topaz, Purple Amethyst, Orange Citrine, Yellow Citrine, Swiss Blue Topaz, Green Peridot, Red Garnet, White CZ, Black CZ, Pink Topaz, and Peach Topaz