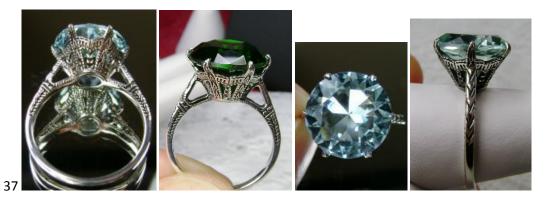

Natural Gemstones varieties available: email for an estimate

(Oval)

\$ \$36.00

Marching pendant and Earrings available

is a brand new Stunning Art Nouveau/Victorian inspired sterling silver filigree gemstone ring. The Flawless oval full cut gem is 16mm (5/8 an inch) by 12mm (1/2 inch) in dimension. The inside of the band is marked 925. Notice the beautiful filigree swirl like craftsmanship of the silver setting.

Gemstone color options (Man-made/Simulated Gemstones): Green Emerald, Blue Sapphire, Red Ruby, Mystic Topaz, Blue Topaz, Purple Amethyst, Orange Citrine, Yellow Citrine, Swiss Blue Topaz, Green Peridot, Red Garnet, White CZ, Black CZ, Pink Topaz, and Peach Topaz