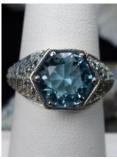

This is a stunning Vintage reproduction filigree ring in solid sterling silver. The round full cut high quality gemstone is 13mm (just under 1/2th of an inch) in diameter. The inside of the band is marked 925 for sterling. Notice the beautiful intricate trellis design of the silver filigree setting and etched band.