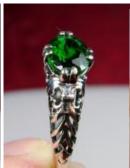

<sup>\*\*</sup>If desiring to buy more than 50+ Made to Order rings (any size) email me for greater discount pricing...

This is a lovely Victorian filigree reproduction sterling silver ring. There are lovely detailed filigree flowers and leaves that grace the edge of the bezel set gemstone, notice how the filigree which extends down the band. This well made setting is solid sterling silver and is marked 925. The gemstone is 14mm x 17mm in dimensions; approx. 11/16th of an inch by ½" inch.