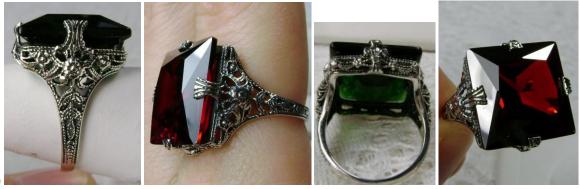

This is a stunning Vintage reproduction filigree ring in solid sterling silver. The round full cut high quality gemstone is 13mm (just under 1/2th of an inch) in diameter. The inside of the band is marked 925 for sterling. Notice the beautiful intricate trellis design of the silver filigree setting and etched band.

Gemstone color options (Man-made/Simulated Gemstones): Green Emerald, Blue Sapphire, Red Ruby, Mystic Topaz, White Topaz, Sky Blue Topaz, Purple Amethyst, Orange Citrine, Yellow Citrine, Swiss Blue Topaz, Green Peridot, Red Garnet, White CZ, Black CZ, Pink Topaz, and Peach Topaz