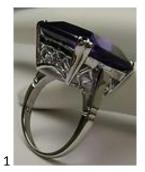

### \$39.00

This is Vintage revival solid sterling silver filigree Huge gemstone ring. The high quality rectangle gemstone is 21mm in length by 16mm in width (5/8th inch by 11/16th inch). The inside of the band is marked 925 for sterling. Notice the beautiful swirl like craftsmanship of the silver filigree setting.

Gemstone color options (Man-made/Simulated Gemstones): Green Emerald, Blue Sapphire, Red Ruby, Mystic Topaz, Blue Topaz, Purple Amethyst, Orange Citrine, Yellow Citrine, Swiss Blue Topaz, Green Peridot, Red Garnet, White CZ, Black CZ, Pink Topaz, and Peach Topaz