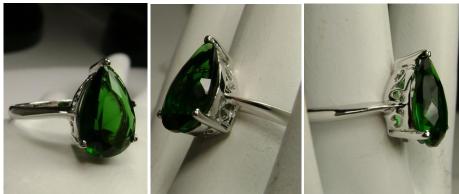

Natural Gemstones varieties available: email for an estimate

#43 (4ct Tear Ring) \$25

This is a brand new Art Nouveau/Victorian inspired filigree sterling silver 925 (approx. 4ct) tear drop shaped gem ring. This captivating tear drop (or pear shaped) gemstone is 13mm in length (1/2 inch) by 8mm in width (5/16th of an inch). The inside of the band is marked 925. Notice the beautiful craftsmanship of the silver filigree setting. The stone has breathtaking shine, color and clarity.

Gemstone color options (Man-made/Simulated Gemstones): Green Emerald, Blue Sapphire, Red Ruby, Mystic Topaz, Blue Topaz, Purple Amethyst, Orange Citrine, Yellow Citrine, Swiss Blue Topaz, Green Peridot, Red Garnet, White CZ, Black CZ, Pink Topaz, and Peach Topaz