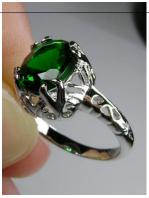

\$39.00

This is a Vintage design solid sterling silver filigree gemstone ring. This ring has a 18mm by 18mm (about 11/16th of an inch) Gemstone. The stone and setting rise about 1/2 inch off the finger. The inside of the band is marked 925 for sterling. Notice the beautiful criss-cross etched pattern of the silver filigree setting. This is a lovely new, well made ring and it is ready to wear. A white ring box is included and all rings are shipped in the white box for safe keeping.

Gemstone color options (Man-made/Simulated Gemstones): Green Emerald, Blue Sapphire, Red Ruby, Mystic Topaz, Sky Blue Topaz, Purple Amethyst, Orange Citrine, Yellow Citrine, Swiss Blue Topaz, Green Peridot, Red Garnet, White CZ, Black CZ, Pink Topaz, and Peach Topaz