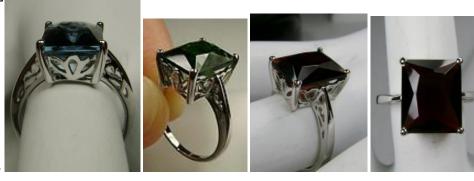

### \$39.00

This is Vintage revival solid sterling silver filigree Huge gemstone ring. The high quality rectangle gemstone is 21mm in length by 16mm in width (5/8th inch by 11/16th inch). The inside of the band is marked 925 for sterling. Notice the beautiful swirl like craftsmanship of the silver filigree setting.

Gemstone color options (Man-made/Simulated Gemstones): Green Emerald, Blue Sapphire, Red Ruby, Mystic Topaz, Blue Topaz, Purple Amethyst, Orange Citrine, Yellow Citrine, Swiss Blue Topaz, Green Peridot, Red Garnet, White CZ, Black CZ, Pink Topaz, and Peach Topaz