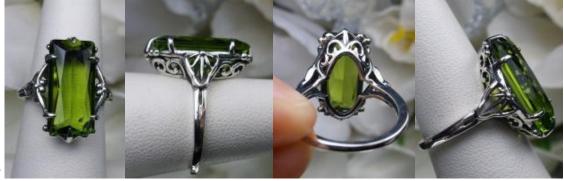

Natural Gemstones varieties available: email for an estimate

15mmx10mm Emerald Cut Ring (G)

\$37.00

#5