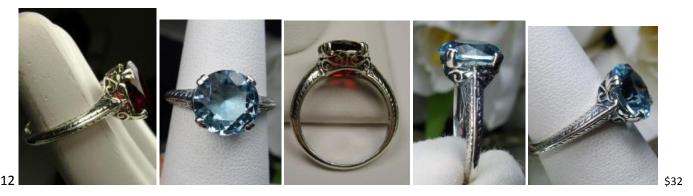

\$39.00

This is a Vintage design solid sterling silver filigree gemstone ring. This ring has a 18mm by 18mm (about 11/16th of an inch) Gemstone. The stone and setting rise about 1/2 inch off the finger. The inside of the band is marked 925 for sterling. Notice the beautiful criss-cross etched pattern of the silver filigree setting. This is a lovely new, well made ring and it is ready to wear. A white ring box is included and all rings are shipped in the white box for safe keeping.