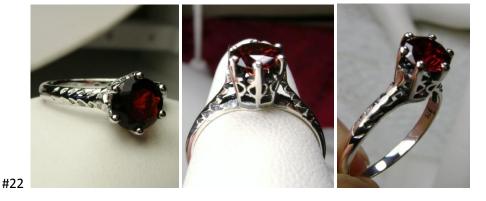

This is a brand new lovely Art Nouveau/Victorian era inspired sterling silver 925 filigree gemstone ring. The flawless oval full cut gem is 8mm (5/16th of an inch) in length by 6mm (1/4th of an inch) in width. The inside of the band is marked 925 for sterling. Notice the beautiful craftsmanship of the silver filigree setting and band. The rich scarlet red color is simply breathtaking.

Gemstone color options (Man-made/Simulated Gemstones): Green Emerald, Blue Sapphire, Red Ruby, Mystic Topaz, Blue Topaz, Purple Amethyst, Orange Citrine, Yellow Citrine, Swiss Blue Topaz, Green Peridot, Red Garnet, White CZ, Black CZ, Pink Topaz, and Peach Topaz