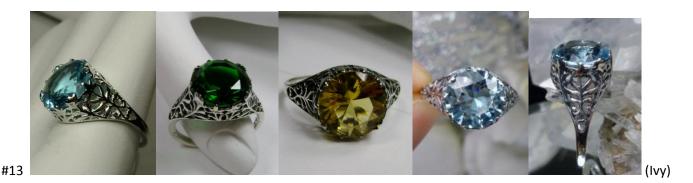

<sup>\*\*</sup>If desiring to buy more than 50+ Made to Order rings (any size) email me for greater discount pricing...

This is a lovely Victorian filigree reproduction sterling silver ring. There are lovely detailed filigree flowers and leaves that grace the edge of the bezel set gemstone, notice how the filigree which extends down the band. This well made setting is solid sterling silver and is marked 925. The gemstone is 14mm x 17mm in dimensions; approx. 11/16th of an inch by ½" inch.

Gemstone color options (Man-made/Simulated Gemstones): Green Emerald, Blue Sapphire, Red Ruby, Mystic Topaz, White Topaz, Sky Blue Topaz, Purple Amethyst, Orange Citrine, Yellow Citrine, Swiss Blue Topaz, Green Peridot, Red Garnet, White CZ, Black CZ, Pink Topaz, and Peach Topaz