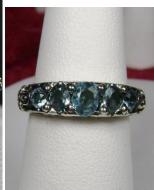

(Horizonal-Vic)

\$36

Inspired by Edwardian era designs, I now offer this exquisite reproduction ring in sterling silver. The round cut gemstones are 4.5mm. The 3 stones together, east west on the finger, are 18mm (3/4th of an inch) across. Notice the etched flowers on each side of the ring. The band is hallmarked 925 for sterling.

Gemstone color options (Man-made/Simulated Gemstones): Green Emerald, Blue Sapphire, Red Ruby, Mystic Topaz, Blue Topaz, Purple Amethyst, Orange Citrine, Yellow Citrine, Swiss Blue Topaz, Green Peridot, Red Garnet, White CZ, Black CZ, Pink Topaz