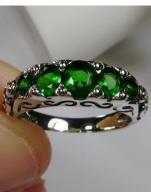

Natural Gemstones varieties available: email for an estimate

(Georgian)

\$34

Inspired by Georgian and Edwardian designs I now offer this stunning Antique reproduction in sterling silver. This gorgeous ring is set with high quality gemstones. The 5 stunning full cut gemstones array the gorgeous setting which is 6mm NS on the finger. The inside of the band is marked 925. Notice the beautiful craftsmanship of the silver filigree setting and band.

Gemstone color options (Man-made/Simulated Gemstones): Green Emerald, Blue Sapphire, Red Ruby, Mystic Topaz, Blue Topaz, Purple Amethyst, Orange Citrine, Yellow Citrine, Swiss Blue Topaz, Green Peridot, Red Garnet, White CZ, Black CZ, Pink Topaz, and Peach Topaz