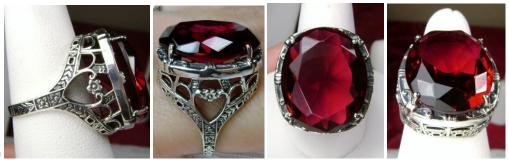

Natural Gemstones varieties available: email for an estimate

(SP) \$49.99

\$39.00

I found this approximately 110 year old setting and had to have it. I had it recast in silver. I now offer this lovely Victorian design filigree seed pearl ring. The filigree extends all round the gemstone and down the band. Holding the seed pearls in place are four silver leaves. The hand strung seed pearls are approx.2mm in width. The setting is solid sterling silver and is marked 925. This is a elegant and delicate piece of jewelry that can be passed on for generations... a family heirloom quality of ring... The oval cut gemstone is 13mm x 17mm in dimensions; approx. 11/16th of an inch by 1/2 inch.

Gemstone color options (Man-made/Simulated Gemstones): Green Emerald, Blue Sapphire, Red Ruby, Mystic Topaz, Sky Blue Topaz, Purple Amethyst, Orange Citrine, Yellow Citrine, Swiss Blue Topaz, Green Peridot, Red Garnet, White CZ, Black CZ, Pink Topaz, and Peach Topaz