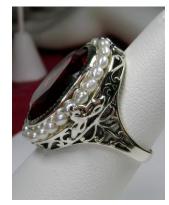

Natural Gemstones varieties available: email for an estimate

(SP) \$49.99

\$39.00

I found this approximately 110 year old setting and had to have it. I had it recast in silver. I now offer this lovely Victorian design filigree seed pearl ring. The filigree extends all round the gemstone and down the band. Holding the seed pearls in place are four silver leaves. The hand strung seed pearls are approx.2mm in width. The setting is solid sterling silver and is marked 925. This is a elegant and delicate piece of jewelry that can be passed on for generations... a family heirloom quality of ring... The oval cut gemstone is 13mm x 17mm in dimensions; approx. 11/16th of an inch by 1/2 inch.

Gemstone color options (Man-made/Simulated Gemstones): Green Emerald, Blue Sapphire, Red Ruby, Mystic Topaz, Sky Blue Topaz, Purple Amethyst, Orange Citrine, Yellow Citrine, Swiss Blue Topaz, Green Peridot, Red Garnet, White CZ, Black CZ, Pink Topaz, and Peach Topaz