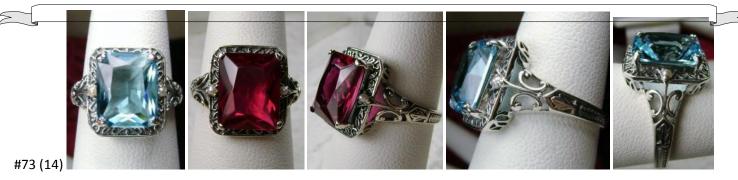

### Matching Earrings available

Inspired by Victorian era designs, I now offer this lovely filigree reproduction in sterling silver. The flawless red garnet CZ is 15mm (5/8th of an inch) by 12mm (1/2 inch) in size. The inside of the band is etched 925 for sterling. Notice the intricate and detailed Victorian design of the antique patina silver filigree setting all the way down the band.

Gemstone color options (Man-made/Simulated Gemstones): Green Emerald, Blue Sapphire, Red Ruby, Mystic Topaz, Sky Blue Topaz, Purple Amethyst, Orange Citrine, Yellow Citrine, Swiss Blue Topaz, Green Peridot, Red Garnet, White CZ, Black CZ, Pink Topaz