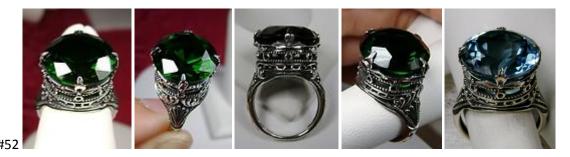

Natural Gemstones varieties available: email for an estimate

\$34

This is a lovely Victorian era reproduction ring in solid sterling silver. The gorgeous filigree ring is set with 3 round cut gemstones. The 2 smaller gems are 3mm in diameter; and the center gem is 4mm in diameter. The ring sits 5/8th" NS on the finger. The quality of the ring is simply breathtaking... a ring that will last for countless years to come... The inside of the ring band is stamped 925 for sterling.

Gemstone color options (Man-made/Simulated Gemstones): Green Emerald, Blue Sapphire, Red Ruby, Mystic Topaz, Blue Topaz, Purple Amethyst, Orange Citrine, Yellow Citrine, Swiss Blue Topaz, Green Peridot, Red Garnet, White CZ, Black CZ, Pink Topaz, and Peach Topaz