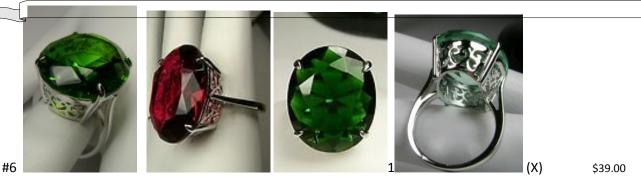

Natural Gemstones varieties available: email for an estimate

15mmx10mm Emerald Cut Ring (G)

\$37.00

#5