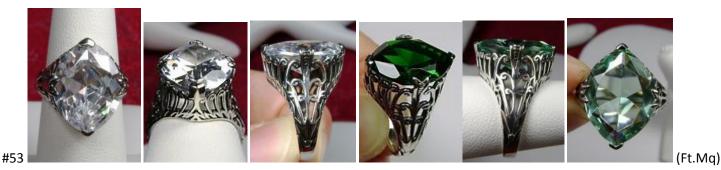

This is a rare design Victorian era reproduction ring in solid sterling silver. The gorgeous filigree ring is set with 3 round cut gemstones. The 2 smaller gemstones are 3mm in diameter; and the center gem is 4mm in diameter. This filigree setting is a casting from an actual Antique ring; notice the amazing etched band... The ring sits 1" NS on the finger. The quality of the silver and gemstones is simply breathtaking... a ring that will last for countless years to come... The inside of the ring band is hallmarked 925.

Gemstone color options (Man-made/Simulated Gemstones): Green Emerald, Blue Sapphire, Red Ruby, Mystic Topaz, Blue Topaz, Purple Amethyst, Orange Citrine, Yellow Citrine, Swiss Blue Topaz, Green Peridot, Red Garnet, White CZ, Black CZ, Pink Topaz, and Peach Topaz