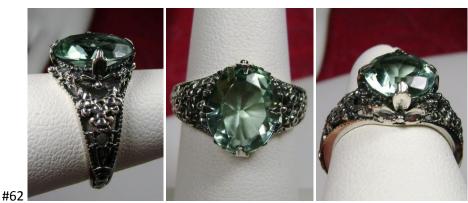

Natural Gemstones varieties available: email for an estimate

#29 13mm Round Cut Ring (Princess)

\$36

Inspired by Georgian and Victorian era filigree designs, I now offer this stunning reproduction in sterling silver. This fabulous ring is set with a 13mm (1/2th of an inch) in diameter gemstone. The inside of the band is stamped 925 for sterling. Notice the beautiful intricate leaf prongs and flower crown like design of the silver filigree setting and band.

Gemstone color options (Man-made/Simulated Gemstones): Green Emerald, Blue Sapphire, Red Ruby, Mystic Topaz, Blue Topaz, Purple Amethyst, Orange Citrine, Yellow Citrine, Swiss Blue Topaz, Green Peridot, Red Garnet, White CZ, Black CZ, Pink Topaz, and Peach Topaz

Natural Gemstones varieties available: email for an estimate

\$35

This is a gorgeous etched filigree late Victorian reproduction in antiqued sterling silver. The lovely ring is set with a flawless gemstone. The rectangle-cut gemstone is 12mm long by 10mm wide. The inside of the band is marked 925 for sterling. Notice the intricate and detailed etched design of the silver filigree setting and band.