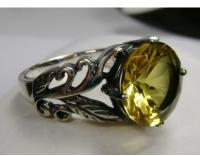

\$39.00

This is a Vintage design solid sterling silver filigree gemstone ring. This ring has a 18mm by 18mm (about 11/16th of an inch) Gemstone. The stone and setting rise about 1/2 inch off the finger. The inside of the band is marked 925 for sterling. Notice the beautiful criss-cross etched pattern of the silver filigree setting. This is a lovely new, well made ring and it is ready to wear. A white ring box is included and all rings are shipped in the white box for safe keeping.

Gemstone color options (Man-made/Simulated Gemstones): Green Emerald, Blue Sapphire, Red Ruby, Mystic Topaz, Sky Blue Topaz, Purple Amethyst, Orange Citrine, Yellow Citrine, Swiss Blue Topaz, Green Peridot, Red Garnet, White CZ, Black CZ, Pink Topaz, and Peach Topaz