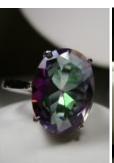

<sup>\*\*</sup>If desiring to buy more than 50+ Made to Order rings (any size) email me for greater discount pricing...

This is a lovely Victorian filigree reproduction sterling silver ring. There are lovely detailed filigree flowers and leaves that grace the edge of the bezel set gemstone, notice how the filigree which extends down the band. This well made setting is solid sterling silver and is marked 925. The gemstone is 14mm x 17mm in dimensions; approx. 11/16th of an inch by ½" inch.