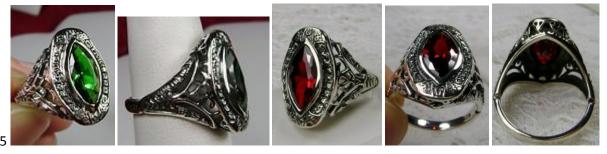

### Matching Earrings available

Inspired by Victorian era designs, I now offer this lovely filigree reproduction in sterling silver. The flawless red garnet CZ is 15mm (5/8th of an inch) by 12mm (1/2 inch) in size. The inside of the band is etched 925 for sterling. Notice the intricate and detailed Victorian design of the antique patina silver filigree setting all the way down the band.

Gemstone color options (Man-made/Simulated Gemstones): Green Emerald, Blue Sapphire, Red Ruby, Mystic Topaz, Sky Blue Topaz, Purple Amethyst, Orange Citrine, Yellow Citrine, Swiss Blue Topaz, Green Peridot, Red Garnet, White CZ, Black CZ, Pink Topaz