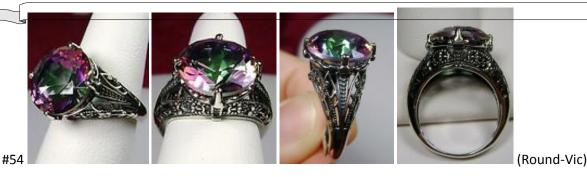

This is a stunning Vintage reproduction filigree ring in solid sterling silver. The round full cut high quality gemstone is 13mm (just under 1/2th of an inch) in diameter. The inside of the band is marked 925 for sterling. Notice the beautiful intricate trellis design of the silver filigree setting and etched band.

Gemstone color options (Man-made/Simulated Gemstones): Green Emerald, Blue Sapphire, Red Ruby, Mystic Topaz, White Topaz, Sky Blue Topaz, Purple Amethyst, Orange Citrine, Yellow Citrine, Swiss Blue Topaz, Green Peridot, Red Garnet, White CZ, Black CZ, Pink Topaz, and Peach Topaz