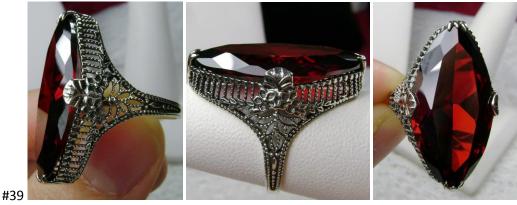

Natural Gemstones varieties available: email for an estimate

(palissade) (26mmx15mm)

\$37 (CZ gems \$39)

Inspired by Victorian and Art Deco designs I now offer this Antique reproduction in solid sterling silver. This gorgeous ring is set with an 13ct marquise cut gemstone ... The gem is 26mm (1 inch) long by 15mm (9/16th inch) in width... The ring sits 7mm off the finger. The inside of the band is marked 925 for sterling. Notice the beautiful filigree swirl like craftsmanship of the floral silver setting. This is an exquisite rendition of an antique filigree ring, and an amazing deal.

Gemstone color options (Man-made/Simulated Gemstones): Green Emerald, Blue Sapphire, Red Ruby, Mystic Topaz, Blue Topaz, Purple Amethyst, Orange Citrine, Yellow Citrine, Swiss Blue Topaz, Green Peridot, Red Garnet, White CZ, Black CZ, Pink Topaz, and Peach Topaz