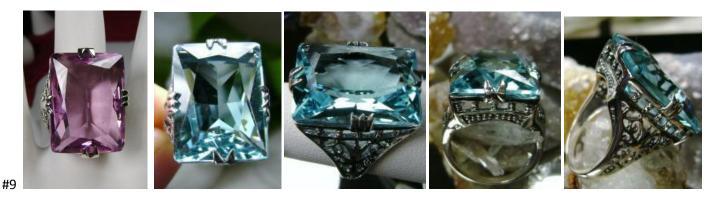

### \$39.00

This is Vintage revival solid sterling silver filigree Huge gemstone ring. The high quality rectangle gemstone is 21mm in length by 16mm in width (5/8th inch by 11/16th inch). The inside of the band is marked 925 for sterling. Notice the beautiful swirl like craftsmanship of the silver filigree setting.

Gemstone color options (Man-made/Simulated Gemstones): Green Emerald, Blue Sapphire, Red Ruby, Mystic Topaz, Blue Topaz, Purple Amethyst, Orange Citrine, Yellow Citrine, Swiss Blue Topaz, Green Peridot, Red Garnet, White CZ, Black CZ, Pink Topaz, and Peach Topaz