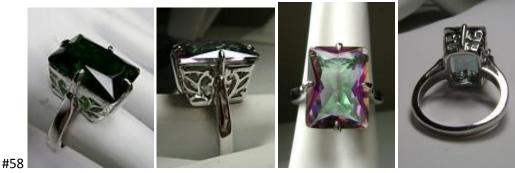

Natural Gemstones varieties available: email for an estimate

\$36

gemstone. The gem is 16mm (approx. 5/8th of an inch) by 12mm (just shy of 1/2th inch) in dimension... The inside of the band is marked 925 for sterling. Notice the beautiful filigree swirl like craftsmanship of the silver setting.

Gemstone color options (Man-made/Simulated Gemstones): Green Emerald, Blue Sapphire, Red Ruby, Mystic Topaz, Blue Topaz, Purple Amethyst, Orange Citrine, Yellow Citrine, Swiss Blue Topaz, Green Peridot, Red Garnet, White CZ, Black CZ, Pink Topaz, and Peach Topaz