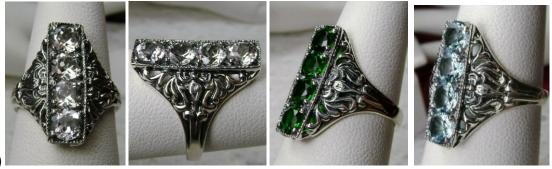

Natural Gemstones varieties available: email for an estimate

(Georgian)

\$34

Inspired by Georgian and Edwardian designs I now offer this stunning Antique reproduction in sterling silver. This gorgeous ring is set with high quality gemstones. The 5 stunning full cut gemstones array the gorgeous setting which is 6mm NS on the finger. The inside of the band is marked 925. Notice the beautiful craftsmanship of the silver filigree setting and band.

Gemstone color options (Man-made/Simulated Gemstones): Green Emerald, Blue Sapphire, Red Ruby, Mystic Topaz, Blue Topaz, Purple Amethyst, Orange Citrine, Yellow Citrine, Swiss Blue Topaz, Green Peridot, Red Garnet, White CZ, Black CZ, Pink Topaz, and Peach Topaz