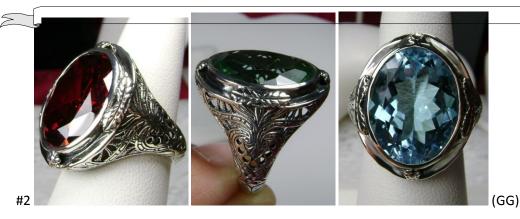

\$39.00

This is a Vintage design solid sterling silver filigree gemstone ring. This ring has a 18mm by 18mm (about 11/16th of an inch) Gemstone. The stone and setting rise about 1/2 inch off the finger. The inside of the band is marked 925 for sterling. Notice the beautiful criss-cross etched pattern of the silver filigree setting. This is a lovely new, well made ring and it is ready to wear. A white ring box is included and all rings are shipped in the white box for safe keeping.

Gemstone color options (Man-made/Simulated Gemstones): Green Emerald, Blue Sapphire, Red Ruby, Mystic Topaz, Sky Blue Topaz, Purple Amethyst, Orange Citrine, Yellow Citrine, Swiss Blue Topaz, Green Peridot, Red Garnet, White CZ, Black CZ, Pink Topaz, and Peach Topaz