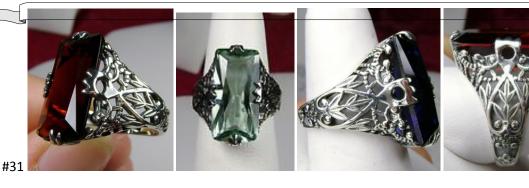

Natural Gemstones varieties available: email for an estimate

\$36

gemstone. The gem is 16mm (approx. 5/8th of an inch) by 12mm (just shy of 1/2th inch) in dimension... The inside of the band is marked 925 for sterling. Notice the beautiful filigree swirl like craftsmanship of the silver setting.

Gemstone color options (Man-made/Simulated Gemstones): Green Emerald, Blue Sapphire, Red Ruby, Mystic Topaz, Blue Topaz, Purple Amethyst, Orange Citrine, Yellow Citrine, Swiss Blue Topaz, Green Peridot, Red Garnet, White CZ, Black CZ, Pink Topaz, and Peach Topaz