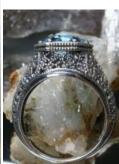

\$39.00

This is a Vintage design solid sterling silver filigree gemstone ring. This ring has a 18mm by 18mm (about 11/16th of an inch) Gemstone. The stone and setting rise about 1/2 inch off the finger. The inside of the band is marked 925 for sterling. Notice the beautiful criss-cross etched pattern of the silver filigree setting. This is a lovely new, well made ring and it is ready to wear. A white ring box is included and all rings are shipped in the white box for safe keeping.