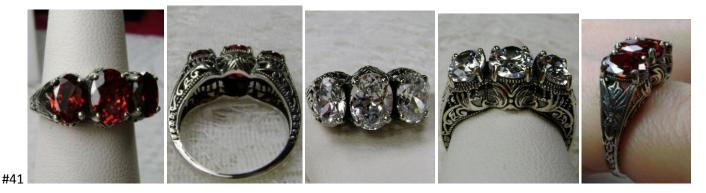

Orange Citrine, Yellow Citrine, Swiss Blue Topaz, Green Peridot, Red Garnet, White CZ, Black CZ, Pink Topaz, and Peach Topaz



This is a brand new Art Nouveau/Victorian reproduction solid sterling silver 925 floral leaf filigree ring. The Flawless approximately 4ct full gemstone is 10mm (3/8th of an inch) in diameter. The inside of the band is hallmarked 925 for sterling. Notice the beautiful intricate floral/leaf-like design of the silver filigree setting and band.

Gemstone color options (Man-made/Simulated Gemstones): Green Emerald, Blue Sapphire, Red Ruby, Mystic Topaz, Blue Topaz, Purple Amethyst, Orange Citrine, Yellow Citrine, Swiss Blue Topaz, Green Peridot, Red Garnet, White CZ, Black CZ, Pink Topaz, and Peach Topaz

Natural Gemstones varieties available: email for an estimate



\$35

This is a high quality Edwardian reproduction filigree ring in sterling silver. This filigree 3 stone cocktail ring is set with 3 flawless gemstones. The full cut gem in the <u>center is 8mm x 6mm</u> (5/16th" L x 1/4th" W). The 2 gemstones on the side are 7mm x 5mm, (just over 1/4th" L x 3/16th" W). The 3 stones together, east west on the finger, are 17mm (11/16th of an inch) across. The inside of the band is marked 925 for sterling. Notice the beautiful filigree swirl/floral like craftsmanship of the silver setting.

Gemstone color options (Man-made/Simulated Gemstones): Green Emerald, Blue Sapphire, Red Ruby, Mystic Topaz, Blue Topaz, Purple Amethyst, Orange Citrine, Yellow Citrine, Swiss Blue Topaz, Green Peridot, Red Garnet, White CZ, Black CZ, Pink Topaz, and Peach Topaz



\