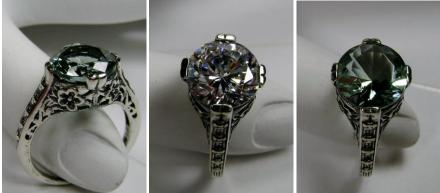

Natural Gemstones varieties available: email for an estimate (13mm or 9mm gem options)

This is an Art Nouveau/Deco reproduction ring in sterling silver 925 set with a stunning 3ct M-made gemstone. The round full cut gemstone is 10mm in diameter (3/8th"). The inside of the band is marked 925 for sterling. Notice the beautiful craftsmanship of the silver filigree setting. This is an exquisite rendition of an antique of ring... and is ready to wear.

Gemstone color options (Man-made/Simulated Gemstones): Green Emerald, Blue Sapphire, Red Ruby, Mystic Topaz, Blue Topaz, Purple Amethyst, Orange Citrine, Yellow Citrine, Swiss Blue Topaz, Green Peridot, Red Garnet, White CZ, Black CZ, Pink Topaz, and Peach Topaz