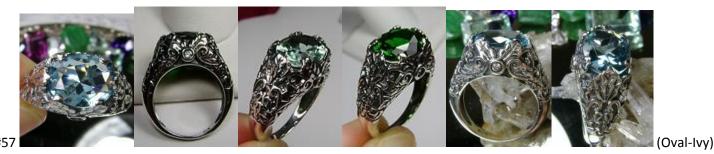

### \$39.00

This is Vintage revival solid sterling silver filigree Huge gemstone ring. The high quality rectangle gemstone is 21mm in length by 16mm in width (5/8th inch by 11/16th inch). The inside of the band is marked 925 for sterling. Notice the beautiful swirl like craftsmanship of the silver filigree setting.

Gemstone color options (Man-made/Simulated Gemstones): Green Emerald, Blue Sapphire, Red Ruby, Mystic Topaz, Blue Topaz, Purple Amethyst, Orange Citrine, Yellow Citrine, Swiss Blue Topaz, Green Peridot, Red Garnet, White CZ, Black CZ, Pink Topaz, and Peach Topaz