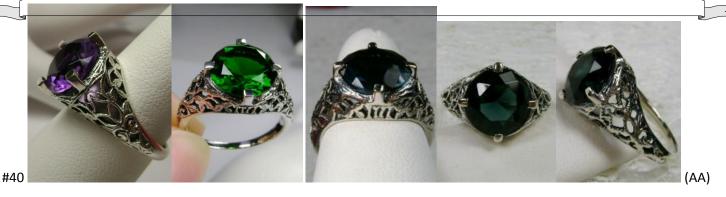

(palissade) (26mmx15mm)

\$37 (CZ gems \$39)

Inspired by Victorian and Art Deco designs I now offer this Antique reproduction in solid sterling silver. This gorgeous ring is set with an 13ct marquise cut gemstone ... The gem is 26mm (1 inch) long by 15mm (9/16th inch) in width... The ring sits 7mm off the finger. The inside of the band is marked 925 for sterling. Notice the beautiful filigree swirl like craftsmanship of the floral silver setting. This is an exquisite rendition of an antique filigree ring, and an amazing deal.

Gemstone color options (Man-made/Simulated Gemstones): Green Emerald, Blue Sapphire, Red Ruby, Mystic Topaz, Blue Topaz, Purple Amethyst, Orange Citrine, Yellow Citrine, Swiss Blue Topaz, Green Peridot, Red Garnet, White CZ, Black CZ, Pink Topaz, and Peach Topaz



This is a brand new Art Nouveau/Victorian reproduction solid sterling silver 925 floral leaf filigree ring. The Flawless approximately 4ct full gemstone is 10mm (3/8th of an inch) in diameter. The inside of the band is hallmarked 925 for sterling. Notice the beautiful intricate floral/leaf-like design of the silver filigree setting and band.

Gemstone color options (Man-made/Simulated Gemstones): Green Emerald, Blue Sapphire, Red Ruby, Mystic Topaz, Blue Topaz, Purple Amethyst, Orange Citrine, Yellow Citrine, Swiss Blue Topaz, Green Peridot, Red Garnet, White CZ, Black CZ, Pink Topaz, and Peach Topaz

Natural Gemstones varieties available: email for an estimate



\$35

This is a high quality Edwardian reproduction filigree ring in sterling silver. This filigree 3 stone cocktail ring is