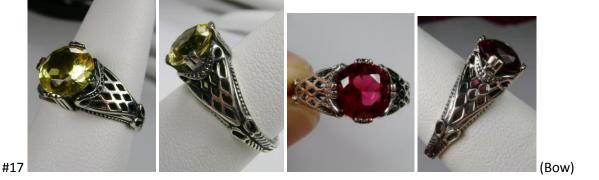

Gemstone color options (Man-made/Simulated Gemstones): Green Emerald, Blue Sapphire, Red Ruby, Mystic Topaz, Blue Topaz, Purple Amethyst, Orange Citrine, Yellow Citrine, Swiss Blue Topaz, Green Peridot, Red Garnet, White CZ, Black CZ, Pink Topaz, and Peach Topaz

Natural Gemstones varieties available: email for an estimate

This is a brand new Victorian inspired solid sterling silver 925 crown filigree gemstone ring. The brilliant full cut high gemstone is 13mm (1/2th of an inch) in diameter. The inside of the band is marked 925 for sterling. Notice the beautiful intricate crown like design of the silver filigree setting and band

\$35.00

Gemstone color options (Man-made/Simulated Gemstones): Green Emerald, Blue Sapphire, Red Ruby, Mystic Topaz, Blue Topaz, Purple Amethyst, Orange Citrine, Yellow Citrine, Swiss Blue Topaz, Green Peridot, Red Garnet, White CZ, Black CZ, Pink Topaz, and Peach Topaz