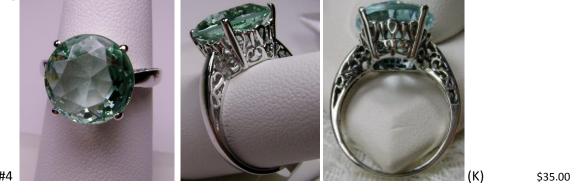

\$39.00

This is a Vintage design solid sterling silver filigree gemstone ring. This ring has a 18mm by 18mm (about 11/16th of an inch) Gemstone. The stone and setting rise about 1/2 inch off the finger. The inside of the band is marked 925 for sterling. Notice the beautiful criss-cross etched pattern of the silver filigree setting. This is a lovely new, well made ring and it is ready to wear. A white ring box is included and all rings are shipped in the white box for safe keeping.