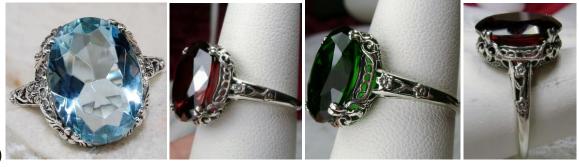

This is a Vintage reproduction solid sterling silver filigree ring. This lovely ring is set with an oval full cut gemstone, measuring 17mm (11/16th of an inch) by 22mm (7/8th inch) in dimension... The inside of the band is marked 925. Notice the beautiful swirl and heart shape filigree of this detailed setting.

Gemstone color options (Man-made/Simulated Gemstones): Deep Blue Sapphire, Red Ruby, Mystic Topaz, Purple Amethyst, Green Peridot, Red Garnet CZ, Pink Topaz

Matching Earrings available

This is a Vintage reproduction Fleur De Lis design filigree solid sterling silver ring. The round cut gemstone is 5/8th of an inch (15mm) in diameter. The inside of the band is hallmarked 925. Notice the beautiful fleur-de-lis-like style of the filigree setting.