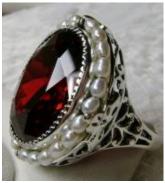

Natural Gemstones varieties available: email for an estimate

(SP) \$49.99

\$39.00

I found this approximately 110 year old setting and had to have it. I had it recast in silver. I now offer this lovely Victorian design filigree seed pearl ring. The filigree extends all round the gemstone and down the band. Holding the seed pearls in place are four silver leaves. The hand strung seed pearls are approx.2mm in width. The setting is solid sterling silver and is marked 925. This is a elegant and delicate piece of jewelry that can be passed on for generations... a family heirloom quality of ring... The oval cut gemstone is 13mm x 17mm in dimensions; approx. 11/16th of an inch by 1/2 inch.

Gemstone color options (Man-made/Simulated Gemstones): Green Emerald, Blue Sapphire, Red Ruby, Mystic Topaz, Sky Blue Topaz, Purple Amethyst, Orange Citrine, Yellow Citrine, Swiss Blue Topaz, Green Peridot, Red Garnet, White CZ, Black CZ, Pink Topaz, and Peach Topaz