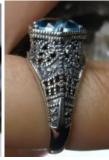

Natural Gemstones varieties available: email for an estimate

This is a brand new Victorian inspired solid sterling silver 925 crown filigree gemstone ring. The brilliant full cut high gemstone is 13mm (1/2th of an inch) in diameter. The inside of the band is marked 925 for sterling. Notice the beautiful intricate crown like design of the silver filigree setting and band

\$35.00

Gemstone color options (Man-made/Simulated Gemstones): Green Emerald, Blue Sapphire, Red Ruby, Mystic Topaz, Blue Topaz, Purple Amethyst, Orange Citrine, Yellow Citrine, Swiss Blue Topaz, Green Peridot, Red Garnet, White CZ, Black CZ, Pink Topaz, and Peach Topaz