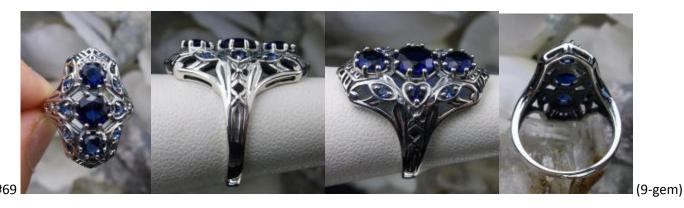

Man-Made gemstone. The baguette rectangle-cut gemstone is 18mm long by 9mm wide. The ring is 8mm of the finger. The inside of the band is marked 925 for sterling. Notice the intricate and floral-like design of the silver filigree setting and band.

Gemstone color options (Man-made/Simulated Gemstones): Green Emerald, Blue Sapphire, Red Ruby, Mystic Topaz, Blue Topaz/Aqua, Purple Amethyst, Orange Citrine, Yellow Citrine, Green Peridot, Red Garnet, White CZ, Black CZ, Pink Topaz



\$39.00

Lovely Art Nouveau inspired sterling silver filigree ring. Notice the lovely flowers prongs that surround them gemstone. The gemstone in this ring measures 28mm long (over 1 inch) by 14mm wide (9/16<sup>th</sup>"). The lovely ring sits 9mm off the finger. The setting is stampted 925 for sterling silver.



\$36

Inspired by the Art Deco movement, I now offer this gorgeous Art Deco 1930s reproduction filigree ring in sterling silver. This ring is marked 925 for solid sterling. This lovely filigree ring is set with 3 central stunning center round cut Simulated/Man-made gemstones; 6mm center, 4mm top/bottom. 6 more round cut 2mm gemstones also grace the sides of the setting. Notice the beautiful design of the silver filigree setting and band. The ring measures 15/16th of an inch NS on the finger (23mm).

Gemstone color options (Man-made/Simulated Gemstones): Green Emerald, Blue Sapphire, Red Ruby, Mystic Topaz, Blue Topaz/Aqua, Purple Amethyst, Orange Citrine, Green Peridot, Red Garnet, White CZ, Black CZ, Pink Topaz

Natural Gemstones varieties available: email for an estimate



#70 (Edward