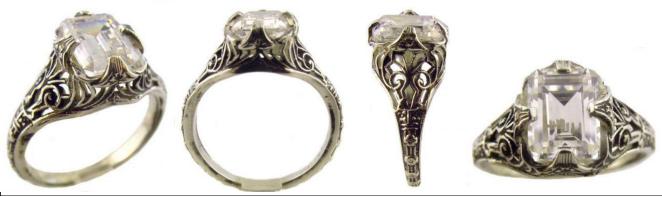

\$39.00

This is a Vintage design solid sterling silver filigree gemstone ring. This ring has a 18mm by 18mm (about 11/16th of an inch) Gemstone. The stone and setting rise about 1/2 inch off the finger. The inside of the band is marked 925 for sterling. Notice the beautiful criss-cross etched pattern of the silver filigree setting. This is a lovely new, well made ring and it is ready to wear. A white ring box is included and all rings are shipped in the white box for safe keeping.