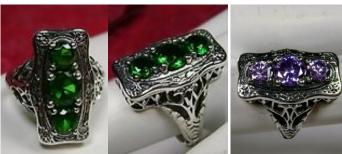

Natural Gemstones varieties available: email for an estimate

\$35

This is a gorgeous etched filigree late Victorian reproduction in antiqued sterling silver. The lovely ring is set with a flawless gemstone. The rectangle-cut gemstone is 12mm long by 10mm wide. The inside of the band is marked 925 for sterling. Notice the intricate and detailed etched design of the silver filigree setting and band.

Gemstone color options (Man-made/Simulated Gemstones): Green Emerald, Blue Sapphire, Red Ruby, Mystic Topaz, Blue Topaz, Purple Amethyst, Orange Citrine, Yellow Citrine, Swiss Blue Topaz, Green Peridot, Red Garnet, White CZ, Black CZ, Pink Topaz, and Peach Topaz