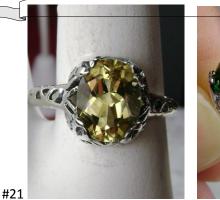

This is a stunning Vintage reproduction filigree ring in solid sterling silver. The round full cut high quality gemstone is 13mm (just under 1/2th of an inch) in diameter. The inside of the band is marked 925 for sterling. Notice the beautiful intricate trellis design of the silver filigree setting and etched band.

Gemstone color options (Man-made/Simulated Gemstones): Green Emerald, Blue Sapphire, Red Ruby, Mystic Topaz, White Topaz, Sky Blue Topaz, Purple Amethyst, Orange Citrine, Yellow Citrine, Swiss Blue Topaz, Green Peridot, Red Garnet, White CZ, Black CZ, Pink Topaz, and Peach Topaz