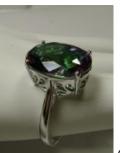

Natural Gemstones varieties available: email for an estimate

(SP) \$49.99

\$39.00

I found this approximately 110 year old setting and had to have it. I had it recast in silver. I now offer this lovely Victorian design filigree seed pearl ring. The filigree extends all round the gemstone and down the band. Holding the seed pearls in place are four silver leaves. The hand strung seed pearls are approx.2mm in width. The setting is solid sterling silver and is marked 925. This is a elegant and delicate piece of jewelry that can be passed on for generations... a family heirloom quality of ring... The oval cut gemstone is 13mm x 17mm in dimensions; approx. 11/16th of an inch by 1/2 inch.