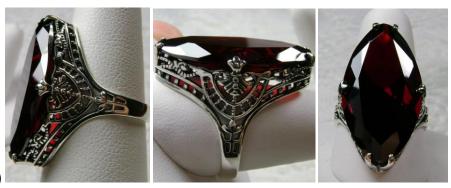

<sup>\*\*</sup>If desiring to buy more than 50+ Made to Order rings (any size) email me for greater discount pricing...

This is a lovely Victorian filigree reproduction sterling silver ring. There are lovely detailed filigree flowers and leaves that grace the edge of the bezel set gemstone, notice how the filigree which extends down the band. This well made setting is solid sterling silver and is marked 925. The gemstone is 14mm x 17mm in dimensions; approx. 11/16th of an inch by ½" inch.

Gemstone color options (Man-made/Simulated Gemstones): Green Emerald, Blue Sapphire, Red Ruby, Mystic Topaz, White Topaz, Sky Blue Topaz, Purple Amethyst, Orange Citrine, Yellow Citrine, Swiss Blue Topaz, Green Peridot, Red Garnet, White CZ, Black CZ, Pink Topaz, and Peach Topaz