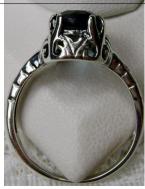

### Matching Earrings available

Inspired by Victorian era designs, I now offer this lovely filigree reproduction in sterling silver. The flawless red garnet CZ is 15mm (5/8th of an inch) by 12mm (1/2 inch) in size. The inside of the band is etched 925 for sterling. Notice the intricate and detailed Victorian design of the antique patina silver filigree setting all the way down the band.

Gemstone color options (Man-made/Simulated Gemstones): Green Emerald, Blue Sapphire, Red Ruby, Mystic Topaz, Sky Blue Topaz, Purple Amethyst, Orange Citrine, Yellow Citrine, Swiss Blue Topaz, Green Peridot, Red Garnet, White CZ, Black CZ, Pink Topaz