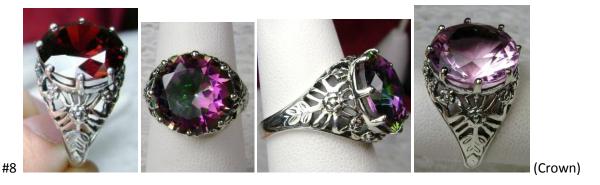

Natural Gemstones varieties available: email for an estimate

This is a brand new Victorian inspired solid sterling silver 925 crown filigree gemstone ring. The brilliant full cut high gemstone is 13mm (1/2th of an inch) in diameter. The inside of the band is marked 925 for sterling. Notice the beautiful intricate crown like design of the silver filigree setting and band

\$35.00

Gemstone color options (Man-made/Simulated Gemstones): Green Emerald, Blue Sapphire, Red Ruby, Mystic Topaz, Blue Topaz, Purple Amethyst, Orange Citrine, Yellow Citrine, Swiss Blue Topaz, Green Peridot, Red Garnet, White CZ, Black CZ, Pink Topaz, and Peach Topaz