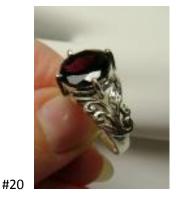

### \$39.00

This is Vintage revival solid sterling silver filigree Huge gemstone ring. The high quality rectangle gemstone is 21mm in length by 16mm in width (5/8th inch by 11/16th inch). The inside of the band is marked 925 for sterling. Notice the beautiful swirl like craftsmanship of the silver filigree setting.

Gemstone color options (Man-made/Simulated Gemstones): Green Emerald, Blue Sapphire, Red Ruby, Mystic Topaz, Blue Topaz, Purple Amethyst, Orange Citrine, Yellow Citrine, Swiss Blue Topaz, Green Peridot, Red Garnet, White CZ, Black CZ, Pink Topaz, and Peach Topaz