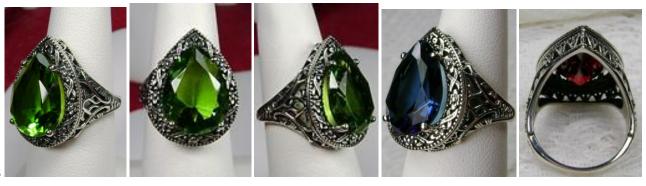

trine, Swiss Blue Topaz, Green Peridot, Red Garnet, White CZ, Black CZ, Pink Topaz, and Peach Topaz

Natural Gemstones varieties available: email for an estimate



#27(Flower)

9mm Round \$32

This is a lovely Antique Reproduction filigree sterling silver filigree ring. This flawless high quality gemstone is 9mm (3/8th of an inch) in diameter. The inside of the band is marked 925 for sterling. Notice the beautiful floral design of the silver filigree setting and band

Gemstone color options (Man-made/Simulated Gemstones): Green Emerald, Blue Sapphire, Red Ruby, Mystic Topaz, Blue Topaz, Purple Amethyst, Orange Citrine, Yellow Citrine, Swiss Blue Topaz, Green Peridot, Red Garnet, White CZ, Black CZ, Pink Topaz, and Peach Topaz

Natural Gemstones varieties available: email for an estimate



\$36

gemstone. The gem is 16mm (approx. 5/8th of an inch) by 12mm (just shy of 1/2th inch) in dimension... The inside of the band is marked 925 for sterling. Notice the beautiful filigree swirl like craftsmanship of the silver setting.

Gemstone color options (Man-made/Simulated Gemstones): Green Emerald, Blue Sapphire, Red Ruby, Mystic Topaz, Blue Topaz, Purple Amethyst, Orange Citrine, Yellow Citrine, Swiss Blue Topaz, Green Peridot, Red Garnet, White CZ, Black CZ, Pink Topaz, and Peach Topaz

Natural Gemstones varieties available: email for an estimate



#29 13mm Round Cut Ring (Princess)

\$36

Inspired by Georgian and Victorian era filigree designs, I now offer this stunning reproduction in sterling silver. This fabulous ring is set with a 13mm (1/2th of an inch) in diameter gemst