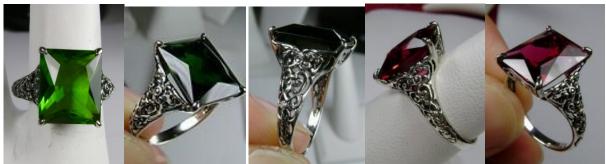

### \$39.00

This is Vintage revival solid sterling silver filigree Huge gemstone ring. The high quality rectangle gemstone is 21mm in length by 16mm in width (5/8th inch by 11/16th inch). The inside of the band is marked 925 for sterling. Notice the beautiful swirl like craftsmanship of the silver filigree setting.

Gemstone color options (Man-made/Simulated Gemstones): Green Emerald, Blue Sapphire, Red Ruby, Mystic Topaz, Blue Topaz, Purple Amethyst, Orange Citrine, Yellow Citrine, Swiss Blue Topaz, Green Peridot, Red Garnet, White CZ, Black CZ, Pink Topaz, and Peach Topaz