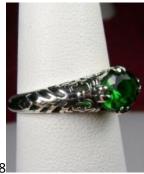

This is a brand new stunning Vintage design sterling silver 925 filigree gemstone ring. The flawless oval full cut gemstone is 16mm (5/8th of an inch) by 12mm (1/2 inch) in dimension... The inside of the band is marked 925 for sterling. Notice the beautiful filigree swirl like craftsmanship of the silver setting.

Gemstone color options (Man-made/Simulated Gemstones): Green Emerald, Blue Sapphire, Red Ruby, Mystic Topaz, Blue Topaz, Purple Amethyst, Orange Citrine, Yellow Citrine, Swiss Blue Topaz, Green Peridot, Red Garnet, White CZ, Black CZ, Pink Topaz, and Peach Topaz