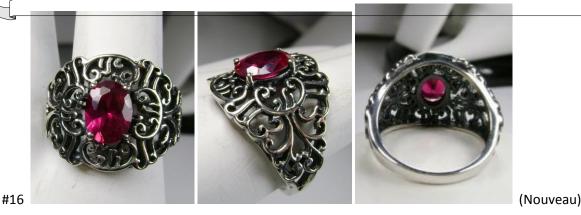

This is a Vintage reproduction solid sterling silver filigree ring. This lovely ring is set with an oval full cut gemstone, measuring 17mm (11/16th of an inch) by 22mm (7/8th inch) in dimension... The inside of the band is marked 925. Notice the beautiful swirl and heart shape filigree of this detailed setting.

Gemstone color options (Man-made/Simulated Gemstones): Deep Blue Sapphire, Red Ruby, Mystic Topaz, Purple Amethyst, Green Peridot, Red Garnet CZ, Pink Topaz

Matching Earrings available

This is a Vintage reproduction Fleur De Lis design filigree solid sterling silver ring. The round cut gemstone is 5/8th of an inch (15mm) in diameter. The inside of the band is hallmarked 925. Notice the beautiful fleur-de-lis-like style of the filigree setting.