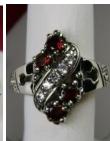

<sup>\*\*</sup>If desiring to buy more than 50+ Made to Order rings (any size) email me for greater discount pricing...

This is a lovely Victorian filigree reproduction sterling silver ring. There are lovely detailed filigree flowers and leaves that grace the edge of the bezel set gemstone, notice how the filigree which extends down the band. This well made setting is solid sterling silver and is marked 925. The gemstone is 14mm x 17mm in dimensions; approx. 11/16th of an inch by ½" inch.

Gemstone color options (Man-made/Simulated Gemstones): Green Emerald, Blue Sapphire, Red Ruby, Mystic Topaz, White Topaz, Sky Blue Topaz, Purple Amethyst, Orange Citrine, Yellow Citrine, Swiss Blue Topaz, Green Peridot, Red Garnet, White CZ, Black CZ, Pink Topaz, and Peach Topaz