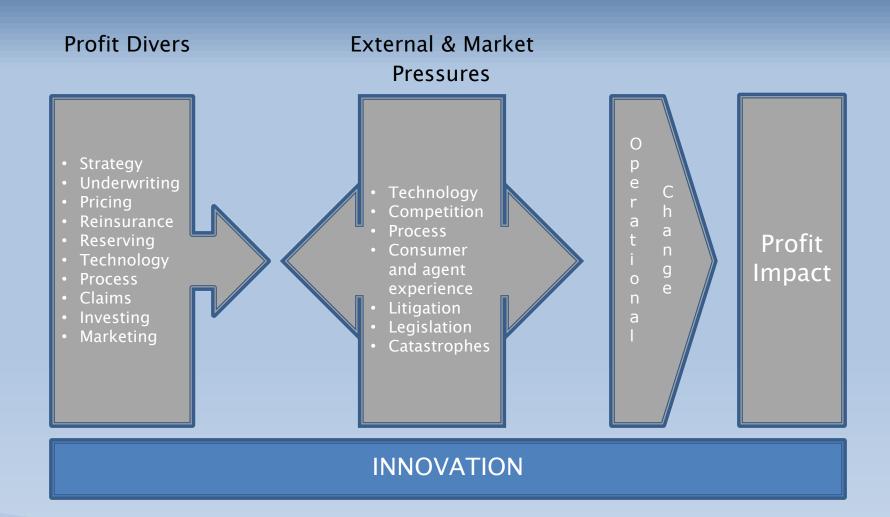

As can be seen in the figure on the next page, innovation can be applied to every facet of the business. Our analysis can be applied to the enterprise or to specific portions of the business that might be of concern. Our process will look at innovation initiatives and their impact on the company's profit drivers. We will also consider market and external pressures and how they impact the benefits of innovation.

Our analysis will provide an assessment of innovation initiatives and whether they have produced the expected returns. We will also consider whether there are opportunities for the company to benefit from additional innovation investment.