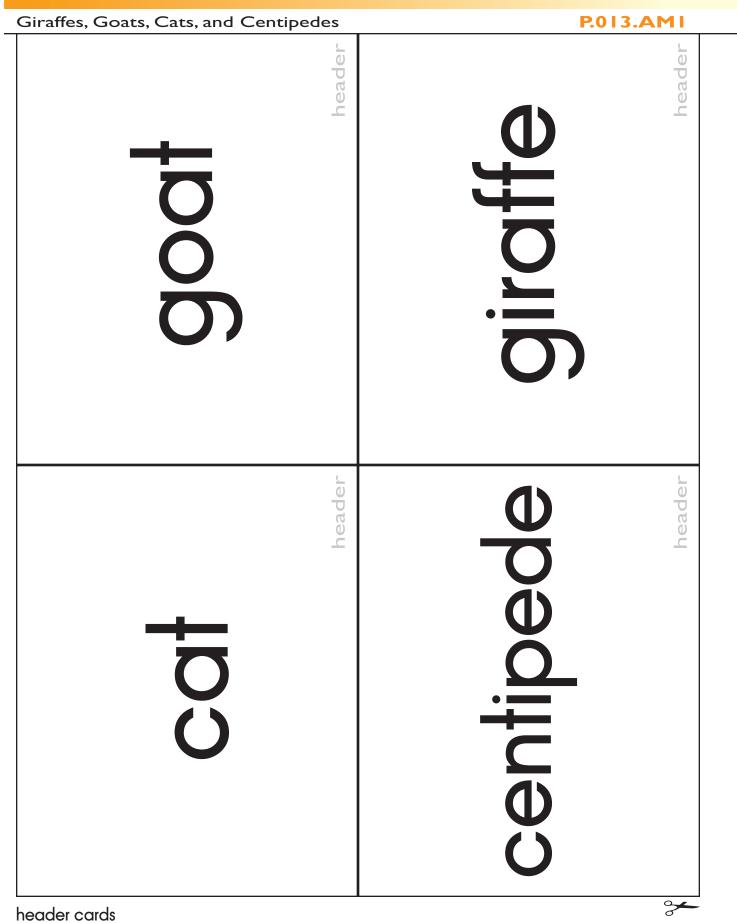

## Variant Correspondences

Giraffes, Goats, Cats, and Centipedes

# Materials

- Header cards (Activity Master P.013.AM1)
- Word cards (Activity Master P.013.AM2a P.013.AM2c)
- Student sheet (Activity Master P.013.SS)
- Pencils

#### Students read words with hard and soft sounds of "g" and "c" and sort.

- 1. Place word cards in a stack face down at the center. Place header cards in a row. Provide each student with a student sheet.
- 2. Taking turns, students select a card and read the word.
- 3. Determine if the letters "c" or "g" in the word has a hard or soft sound.
- 4. Place the card under the correct header.
- 5. Continue until all cards are placed. Read the words.
- 6. Record the words on the student sheet.
- 7. Peer evaluation