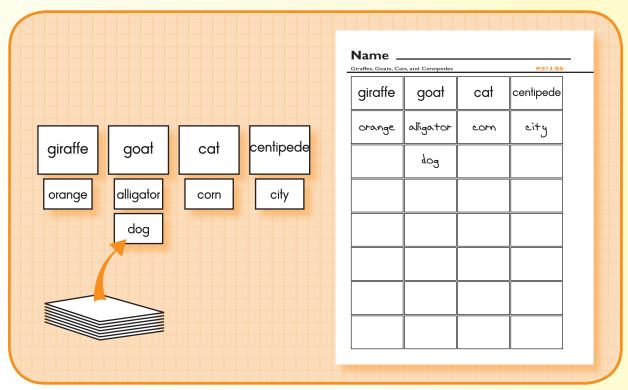

## Variant Correspondences

Giraffes, Goats, Cats, and Centipedes

#### Students read words with hard and soft sounds of "g" and "c" and sort.

- 1. Place word cards in a stack face down at the center. Place header cards in a row. Provide each student with a student sheet.
- 2. Taking turns, students select a card and read the word.
- 3. Determine if the letters "c" or "g" in the word has a hard or soft sound.
- 4. Place the card under the correct header.
- 5. Continue until all cards are placed. Read the words.
- 6. Record the words on the student sheet.
- 7. Peer evaluation

# Name

Giraffes, Goats, Cats, and Centipedes

P.013.SS

| giraffe | goat | cat | centipede |
|---------|------|-----|-----------|
|         |      |     |           |
|         |      |     |           |
|         |      |     |           |
|         |      |     |           |
|         |      |     |           |
|         |      |     |           |
|         |      |     |           |