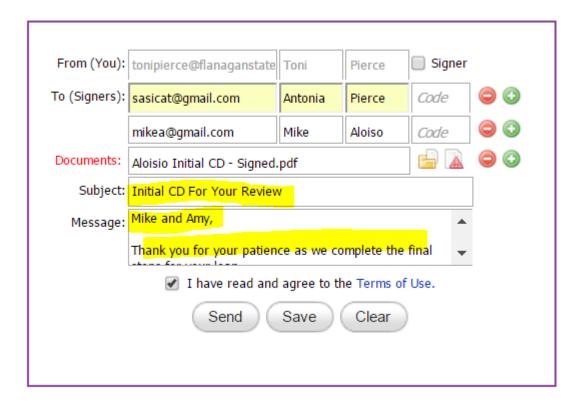

### Step 3

Complete the request by adding email addresses for all borrowers. You must enter the First and Last Name also as the system needs these for the e-signature part. Click on the + sign to add as needed.

#### Step 5

Add a Subject Line.

Add a customized message to the borrower(s).

#### Step 6

Click send. The borrower(s) will receive an email. AND, you must enter a different email address for each borrower.

They will be directed by the system to follow a link to view the document and certify their receipt of the information.