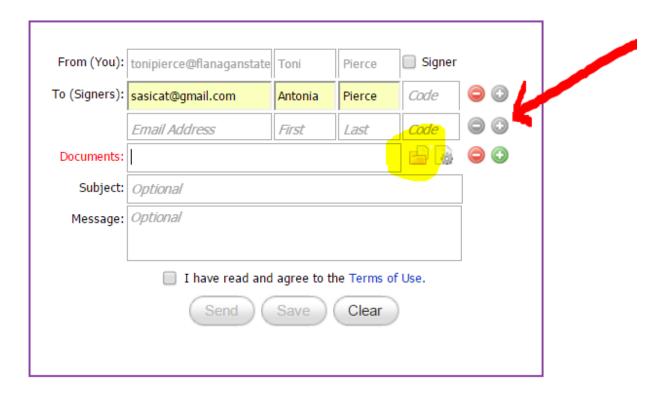

### Step 3

Complete the request by adding email addresses for all borrowers. You must enter the First and Last Name also as the system needs these for the e-signature part. Click on the + sign to add as needed.

Click on the yellow folder to the upload the Initial CD that you have saved on your desktop.