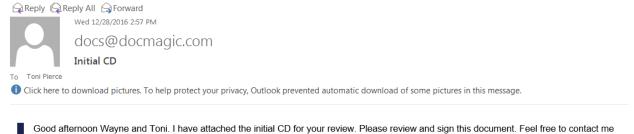

#### Step 6

Click send. The borrower(s) will receive an email. AND, you must enter a different email address for each borrower.

They will be directed by the system to follow a link to view the document and certify their receipt of the information.

Good afternoon Wayne and Toni. I have attached the initial CD for your review. Please review and sign this document. Feel free to contact me with any questions.

Click here to consent and access your electronic documents.

Clicking on the link will open the document and they must view each page of the document to certify they have reviewed. At the end, they will click to sign and the system will notify them they have completed the task. In addition, the borrower will receive a thank you email from Doc Magic confirming their signed document.