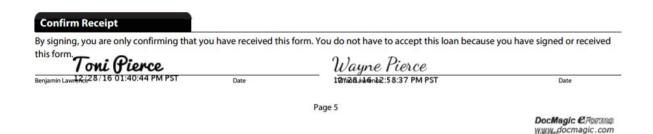

The status will show as Signed and the LO will click on the PDF symbol to the right. This will provide the signed document and the e-sign certificate that our compliance will require to show it meets E-sign delivery requirements.

#### **List of Signers**

| Name/Email                        | Signature     | Created Date | Started Date | Consented Date | Viewed Date | Completed Date |
|-----------------------------------|---------------|--------------|--------------|----------------|-------------|----------------|
| TONI PIERCE                       | Toni Pierce   | 12/28/16     | 12/28/16     | 12/28/16       | 12/28/16    | 12/28/16       |
| tonipierce@flanaganstatebank.com  | I ONL ITLENCE | 12:55:12 PM  | 01:40:13 PM  | 01:40:18 PM    | 01:40:31 PM | 01:40:45 PM    |
| WAYNE PIERCE                      | Illan Dialas  | 12/28/16     | 12/28/16     | 12/28/16       | 12/28/16    | 12/28/16       |
| waynepierce@flanaganstatebank.com | Wayne Pierce  | 12:55:12 PM  | 12:57:40 PM  | 12:57:45 PM    | 12:57:53 PM | 12:58:37 PM    |