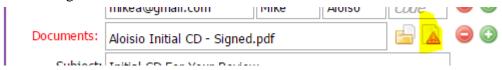

#### Step 4

Customize the document for a signature. Open the document by clicking on the paper with a RED triangle

The adding an Electronic Signature to your document screen will come up. Scroll to the page you need to add a signature box to and then click on ADD Signature: