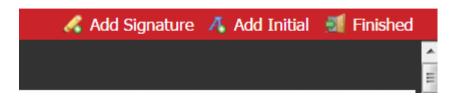

#### Step 4

Customize the document for a signature. Open the document by clicking on the paper with a RED triangle

The adding an Electronic Signature to your document screen will come up. Scroll to the page you need to add a signature box to and then click on ADD Signature:

Add your signature box on the signature line for each borrower. Please do not cover up any of the words that are on the document when adding the signature line for the borrower(s). If there are multiple signers you will need to add a signature box for each of them. Then click Finished.