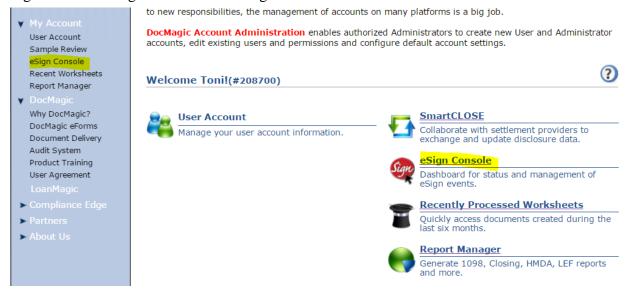

te-magnetate-magnetate-magnetate-magnetate-magnetate-magnetate-magnetate-magnetate-magnetate-magnetate-magnetate-magnetate-magnetate-magnetate-magnetate-magnetate-magnetate-magnetate-magnetate-magnetate-magnetate-magnetate-magnetate-magnetate-magnetate-magnetate-magnetate-magnetate-magnetate-magnetate-magnetate-magnetate-magnetate-magnetate-magnetate-magnetate-magnetate-magnetate-magnetate-magnetate-magnetate-magnetate-magnetate-magnetate-magnetate-magnetate-magnetate-magnetate-magnetate-magnetate-magnetate-magnetate-magnetate-magnetate-magnetate-magnetate-magnetate-magnetate-magnetate-magnetate

To send the Initial CD using Doc Magic E-sign delivery, please follow these steps after you have saved the Initial CD to your desktop:

## Step 1Sign in to Doc Magic and click on e-Sign Console.



# Step 2 At the top, right of the screen click on Create Request



### Step 3

Complete the request by adding email addresses for all borrowers. You must enter the First and Last Name also as the system needs these for the e-signature part. Click on the + sign to add as needed.

Click on the yellow folder to the upload the Initial CD that you have saved on your desktop.



#### Step 4

Customize the document for a signature. Open the document by clicking on the paper with a RED triangle



The adding an Electronic Signature to your document screen will come up. Scroll to the page you need to add a signature box to and then click on ADD Signature:



Add your signature box on the signature line for each borrower. Please do not cover up any of the words that are on the document when addin