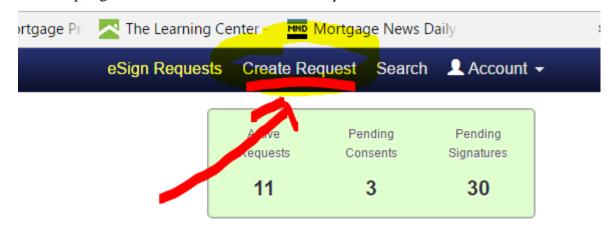

tate-magnetate-magnetate-magnetate-magnetate-magnetate-magnetate-magnetate-magnetate-magnetate-magnetate-magnetate-magnetate-magnetate-magnetate-magnetate-magnetate-magnetate-magnetate-magnetate-magnetate-magnetate-magnetate-magnetate-magnetate-magnetate-magnetate-magnetate-magnetate-magnetate-magnetate-magnetate-magnetate-magnetate-magnetate-magnetate-magnetate-magnetate-magnetate-magnetate-magnetate-magnetate-magnetate-magnetate-magnetate-magnetate-magnetate-magnetate-magnetate-magnetate-magnetate-magnetate-magnetate-magnetate

To send the Initial CD using Doc Magic E-sign delivery, please follow these steps after you have saved the Initial CD to your desktop:

## Step 1Sign in to Doc Magic and click on e-Sign Console.



# Step 2 At the top, right of the screen click on Create Request



### Step 3

Complete the request by adding email addresses for all borrowers. You must enter the First and Last Name also as the system needs these for the e-signature part. Click on the + sign to add as needed.

Click on the yellow folder to the upload the Initial CD that you have saved on your desktop.



#### Step 4

Customize the document for a signature. Open the document by clicking on the paper with a RED triangle



The adding an Electronic Signature to your document screen will come up. Scroll to the page you need to add a signature box to and then click on ADD Signature:



Add your signature box on the signature line for each borrower. Please do not cover up any of the words that are on the document when adding the signature line for the borrower(s). If there are multiple sign