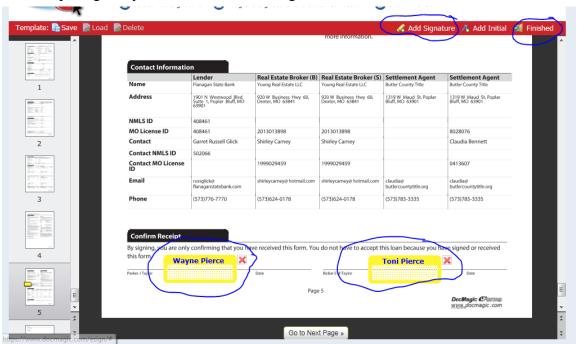

#### Step 4

Customize the document for a signature. Open the document by clicking on the paper with a RED triangle

The adding an Electronic Signature to your document screen will come up. Scroll to the page you need to add a signature box to and then click on ADD Signature:

Add your signature box on the signature line for each borrower. Please do not cover up any of the words that are on the document when adding the signature line for the borrower(s). If there are multiple signers you will need to add a signature box for each of them. Then click Finished.