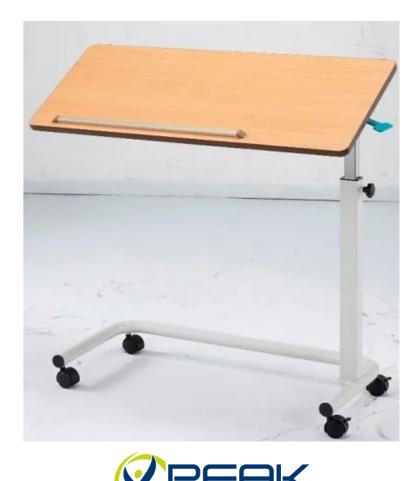

## PEAK SE-024T OVERBED TABLE

## - WITH TILT

- Height Adjustable
- Two Lockable Swivel Castors
- Antibacterial Powder Coated Steel Frame

**Compliance** 

- Laminated Particle Board Table Top
- C Shaped Base For Stability
- Easy To Clean

| INNOVATIVE HEALTHCARE SUPPLIERS |                           | 1 Year      | ISO134185:2003 |             |              |
|---------------------------------|---------------------------|-------------|----------------|-------------|--------------|
| Code                            | Description               | т           | Total Length   | Total Width | Total Height |
| 9346376011228                   | Peak SE-024T Overbed Tabl | e With Tilt | 770mm          | 385mm       | 670 - 960mm  |