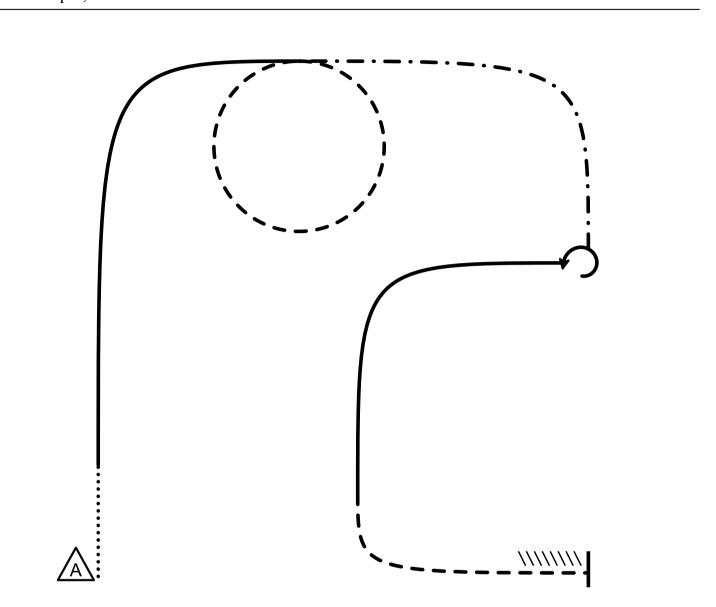

# **English Equitation**

Show: Combining Colors Date: Sep 3, 2021

Age Divisions

180/180a PtHA/APHA Am W/T E 181/181a PtHA/APHA Youth W/T 182 PtHA W/T 11-18 English Eq