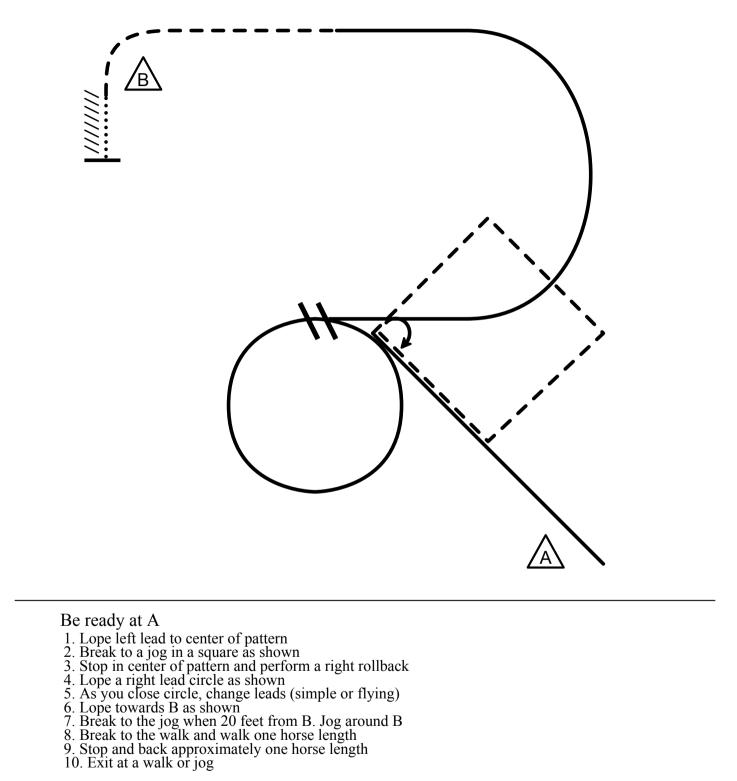

- 1. Jog to center of pattern
- Jog to center of pattern
  Jog in a square as shown
  Stop in center of pattern and perform a right rollback
  Extended jog as shown
  Break to the jog when 20 feet from B. Jog around B
  Break to the walk and walk one horse length
  Stop and back approximately one horse length
  Exit at a walk or jog