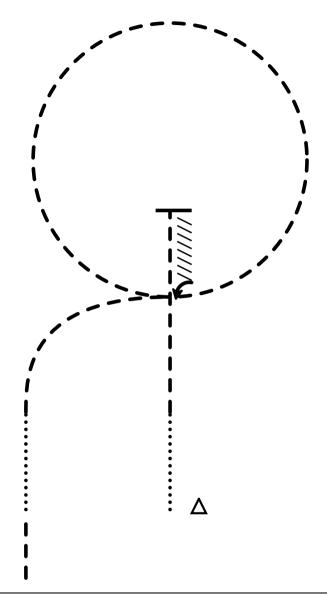

- 1. Jog to center of pattern
- Jog to center of pattern
  Jog in a square as shown
  Stop in center of pattern and perform a right rollback
  Extended jog as shown
  Break to the jog when 20 feet from B. Jog around B
  Break to the walk and walk one horse length
  Stop and back approximately one horse length
  Exit at a walk or jog