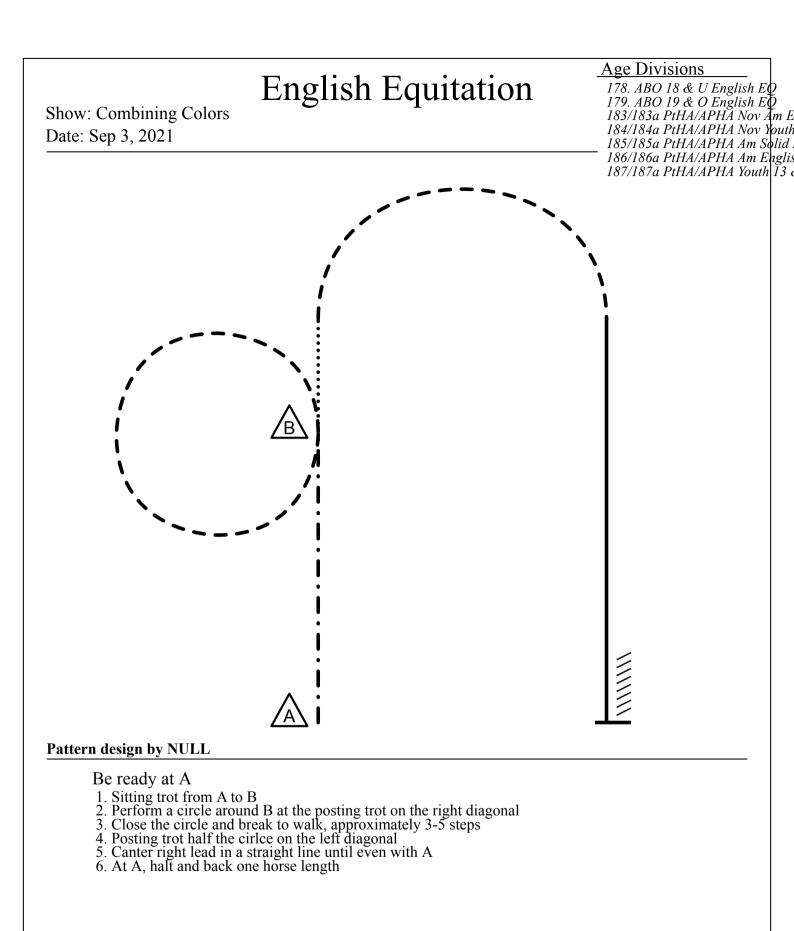

# **English Equitation**

Show: Combining Colors Date: Sep 3, 2021

#### Be ready at A

- Walk two horse lengths then posting trot on the left diagonal past the center of the arena
  Stop and back approximately two horse lengths
  Perform a 90° turn on the forehand to the left
  Trot a circle on the left diagonal
  Change diagonals then posting trot on the right diagonal then walk two horse lengths
  Exit at a sitting trot