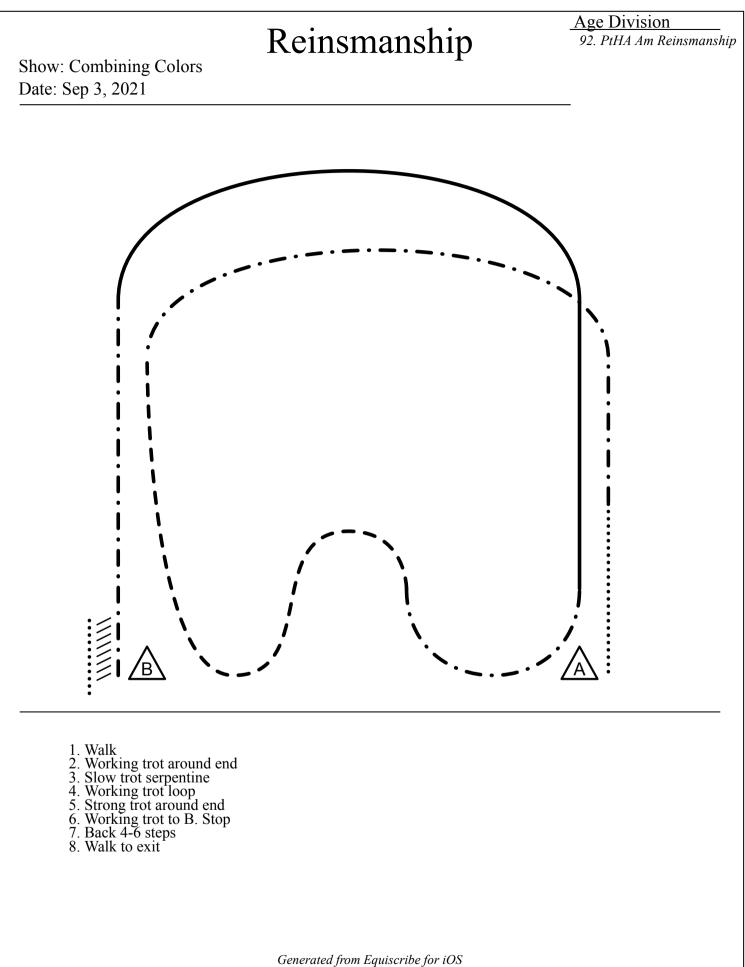

# Horsemanship

Show: Combining Colors Date: Sep 3, 2021

### Horsemanship

Show: Combining Colors Date: Sep 3, 2021

Age Divisions 133/133a PtHA/APHA Am Weste 134/134a PtHA/APHA Solid Am 135/135a PtHA Youth 14-18/APH 136/136a PtHA/APHA Youth Solu

Follow the instructions of your ring steward Generated from Equiscribe for iOS Scan the code to see your results as they are posted