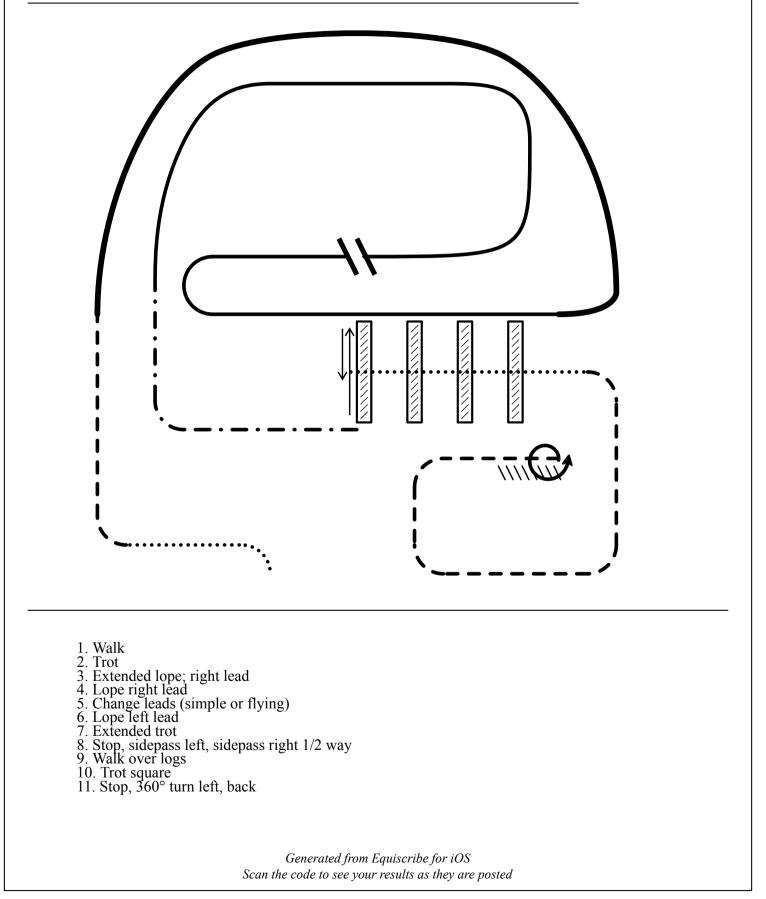

### Be ready at the cone

- Be ready at the cone
  Begin walking
  Lope a straight line on right lead and around the corner to right
  Jog a circle to the right
  Extend the jog and around corner
  Stop and perform a 3/4 turn to the left
  Perform a left lead lope around the corner
  Break to a jog and jog around the corner
  Stop and back one horse length

- 1. Jog to center of pattern
- Jog to center of pattern
  Jog in a square as shown
  Stop in center of pattern and perform a right rollback
  Extended jog as shown
  Break to the jog when 20 feet from B. Jog around B
  Break to the walk and walk one horse length
  Stop and back approximately one horse length
  Exit at a walk or jog

Follow the instructions of your ring steward Generated from Equiscribe for iOS Scan the code to see your results as they are posted