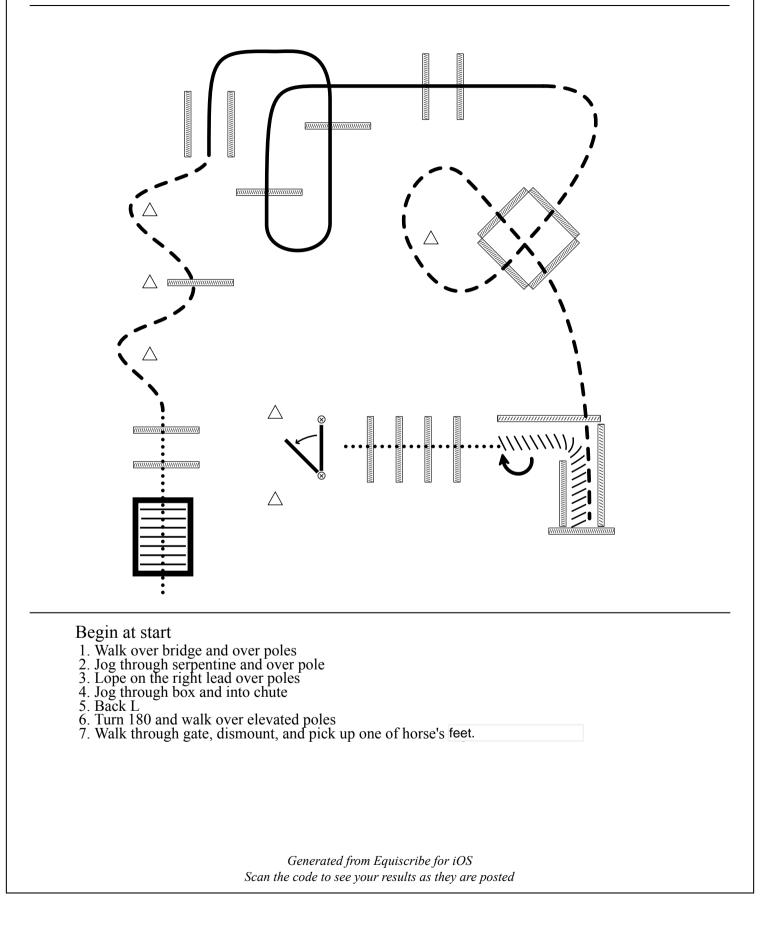

#### Be ready at A

- Be feady at A
  Walk halfway from A to judge
  Trot until even with judge
  Stop and back approximately two horse lengths
  Perform a 180° turn
  Trot to and around A and halfway to judge
  Walk to judgeStop and set up
  for inspection
  When dismissed, perform a 90° turn
  Walk straight away from judge

Follow the instructions of your ring steward

Follow the instructions of your ring steward