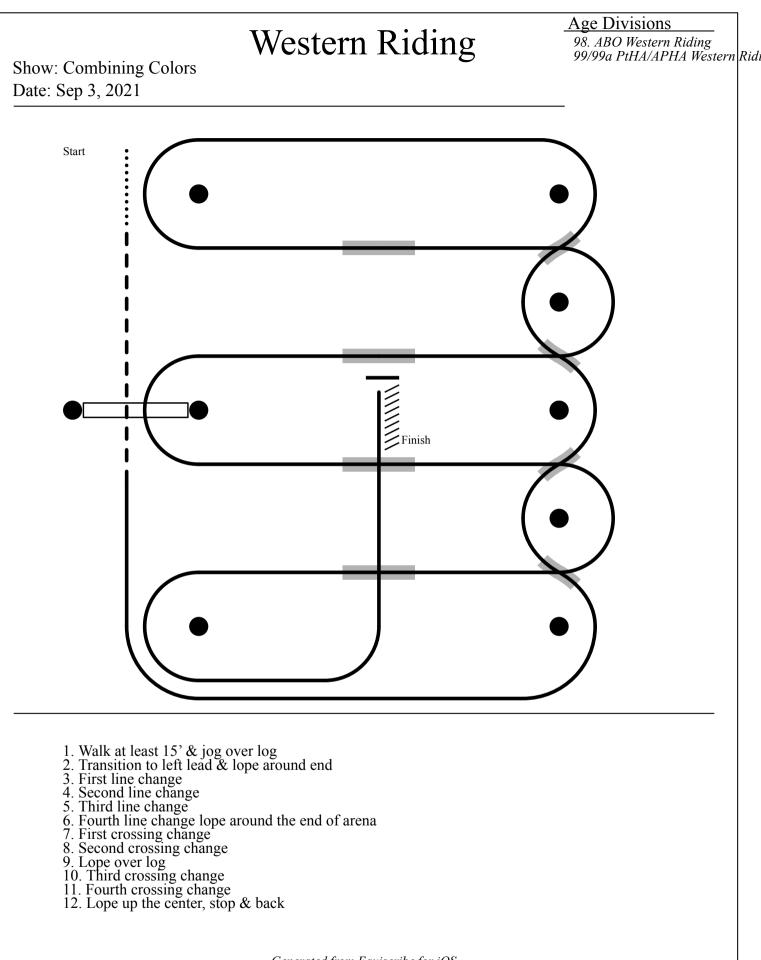

# Trail

Age Divisions

17/17a PtHA/APHA Ranch Trail 18/18a PtHA/APHA Am Ranch T 19/19a PtHA/APHA Solid Ranch 20 ABO Ranch Trail

Show: Combining Colors Date: Sep 3, 2021

Scan the code to see your results as they are posted