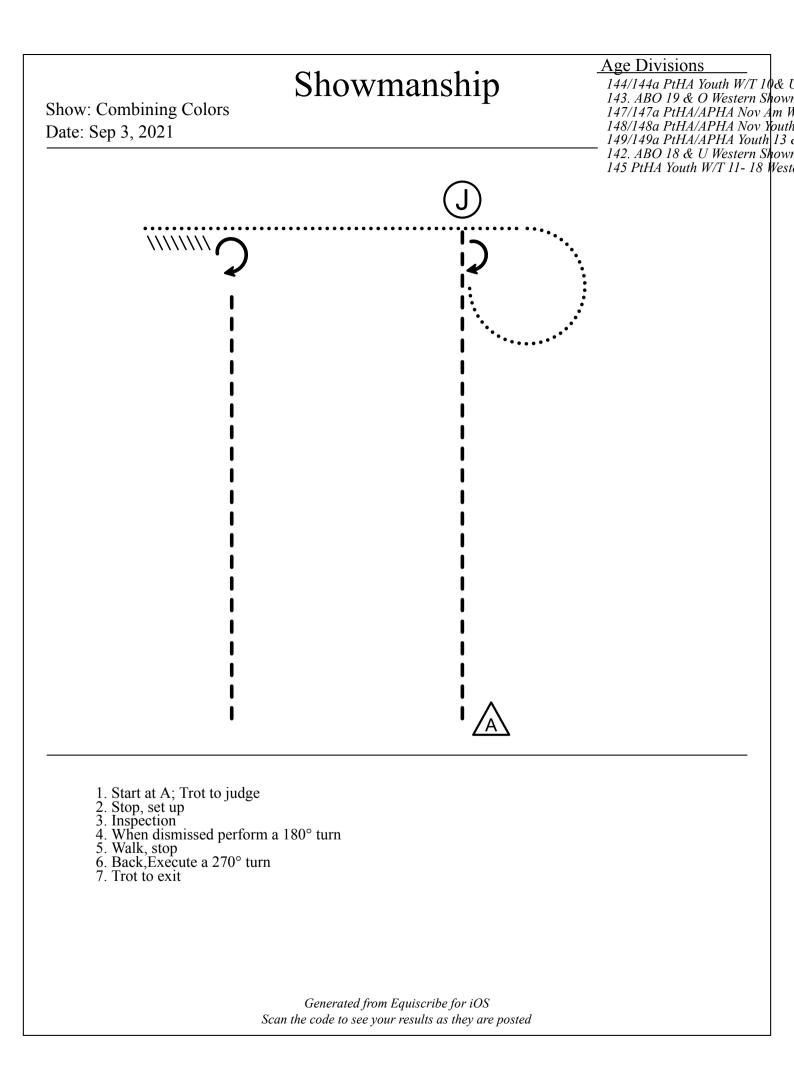

#### Be ready at A

- Be feady at A
  Walk halfway from A to judge
  Trot until even with judge
  Stop and back approximately two horse lengths
  Perform a 180° turn
  Trot to and around A and halfway to judge
  Walk to judgeStop and set up
  for inspection
  When dismissed, perform a 90° turn
  Walk straight away from judge