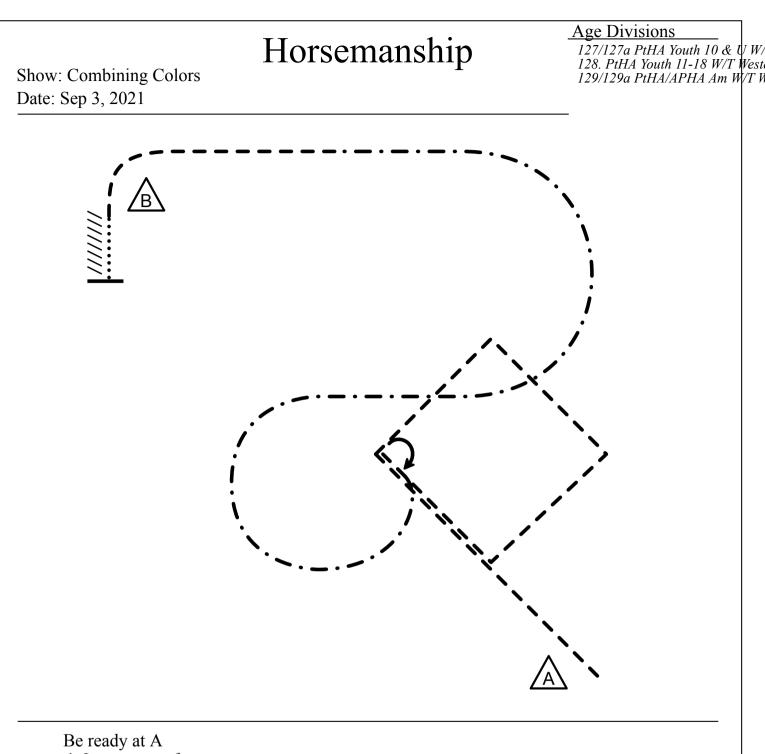

### Horsemanship

Show: Combining Colors Date: Sep 3, 2021

Age Divisions 133/133a PtHA/APHA Am Weste 134/134a PtHA/APHA Solid Am 135/135a PtHA Youth 14-18/APH 136/136a PtHA/APHA Youth Solu

Follow the instructions of your ring steward Generated from Equiscribe for iOS Scan the code to see your results as they are posted