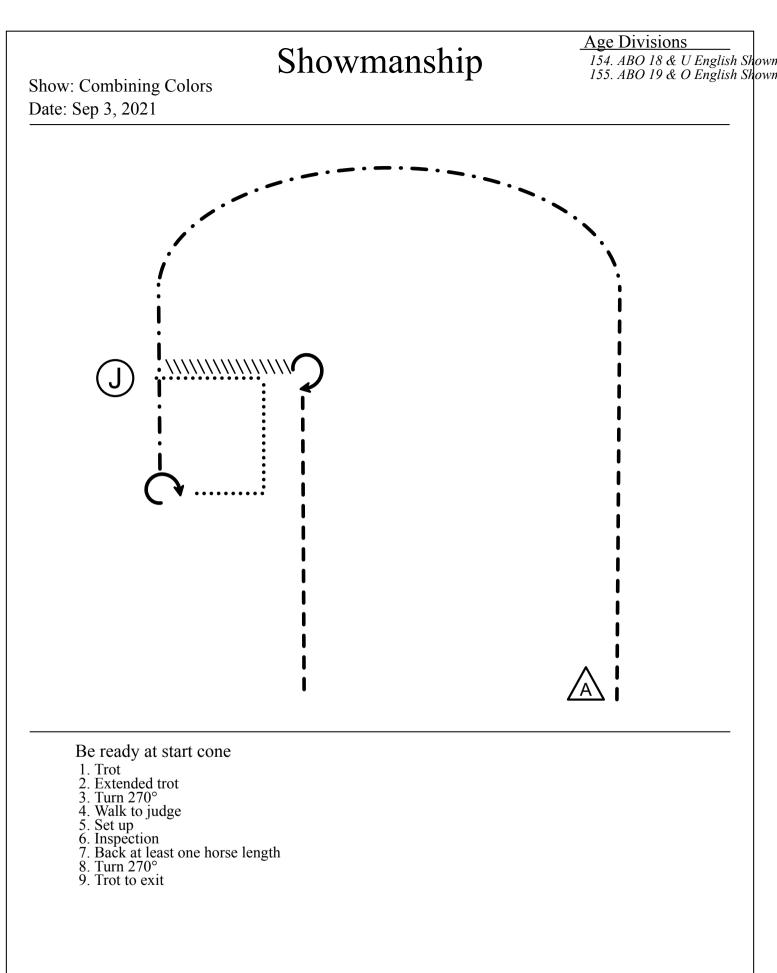

eward Generated from Equiscribe for iOS Scan the code to see your results as they are posted

### Horsemanship

Show: Combining Colors Date: Sep 3, 2021

Age Divisions 133/133a PtHA/APHA Am Weste 134/134a PtHA/APHA Solid Am 135/135a PtHA Youth 14-18/APH 136/136a PtHA/APHA Youth Solu



Follow the instructions of your ring steward Generated from Equiscribe for iOS Scan the code to see your results as they are posted







#### Be ready at A

- Be feady at A
  Walk halfway from A to judge
  Trot until even with judge
  Stop and back approximately two horse lengths
  Perform a 180° turn
  Trot to and around A and halfway to judge
  Walk to judgeStop and set up
  for inspection
  When dismissed, perform a 90° turn
  Walk straight away from judge

Follow the instructions of your ring steward





Follow the instructions of your ring steward

# **English Equitation**

Show: Combining Colors Date: Sep 3, 2021



#### Be ready at A

- Walk two horse lengths then posting trot on the left diagonal past the center of the arena
  Stop and back approximately two horse lengths
  Perform a 90° turn on the forehand to the left
  Trot a circle on the left diagonal
  Change diagonals then posting trot on the right diagonal then walk two horse lengths
  Exit at a sitting trot

Age Divisions

180/180a PtHA/APHA Am W/T E 181/181a PtHA/APHA Youth W/T 182 PtHA W/T 11-18 English Eq