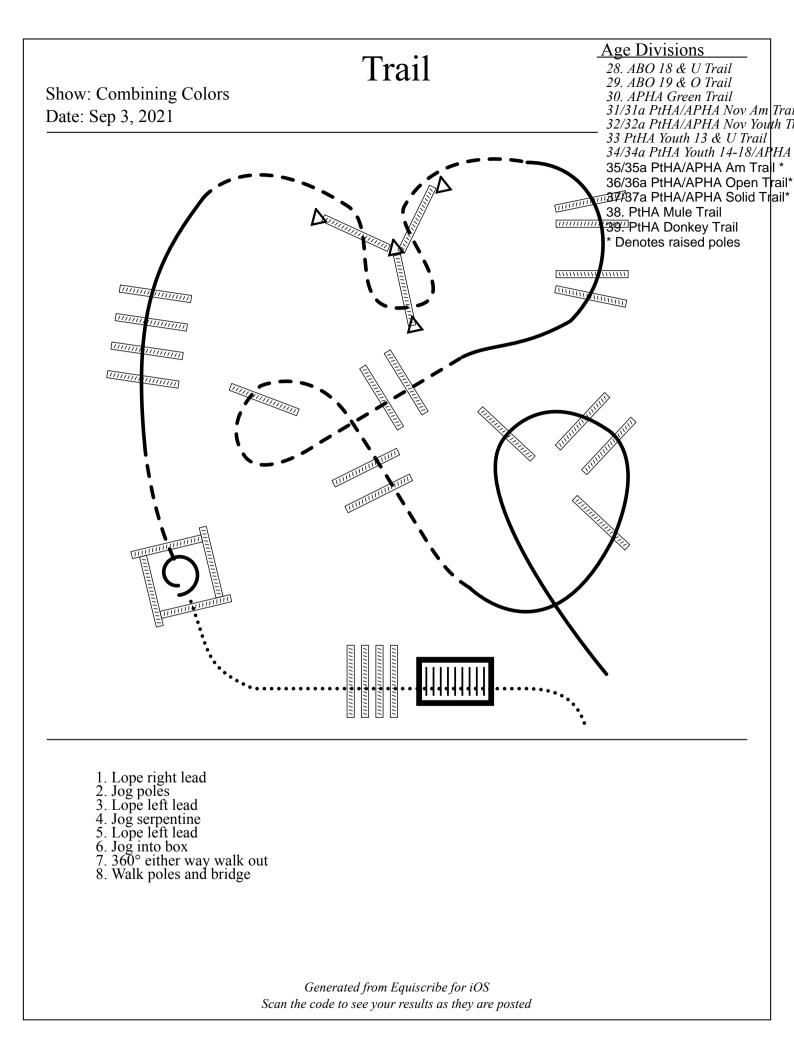

# Trail

Age Divisions

17/17a PtHA/APHA Ranch Trail 18/18a PtHA/APHA Am Ranch T 19/19a PtHA/APHA Solid Ranch 20 ABO Ranch Trail

Show: Combining Colors Date: Sep 3, 2021

Scan the code to see your results as they are posted