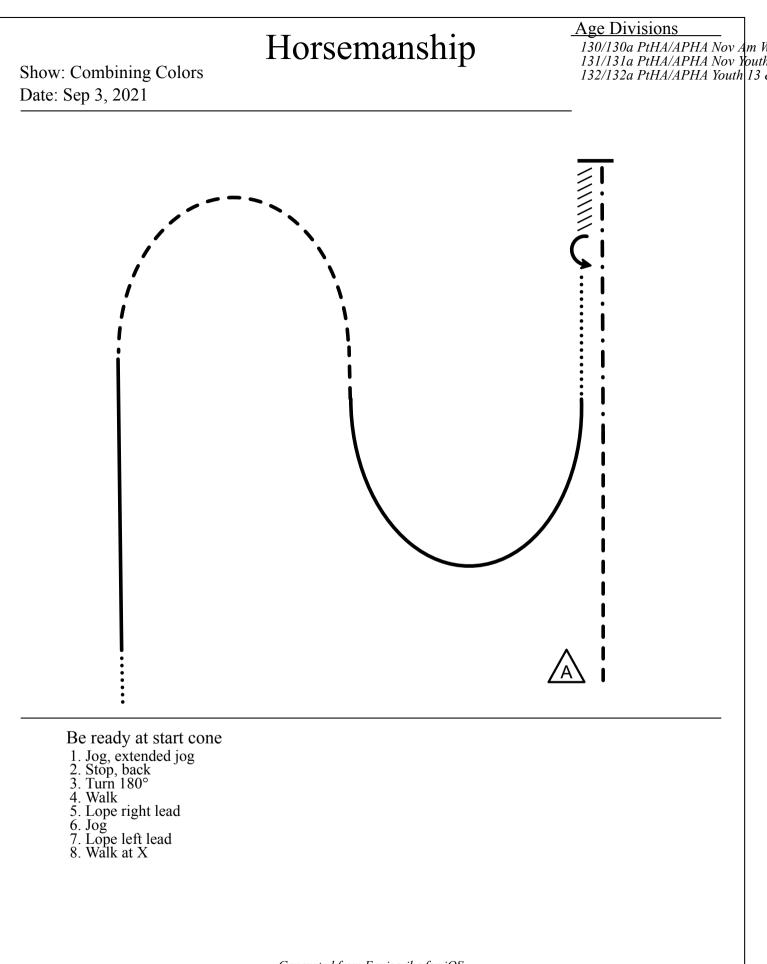

ABO 18 & U Ranch Riding 12. ABO 19 & O Ranch Riding 13/13a PtHA/APHA Ranch Ridin 14/14a PtHA/APHA Am Ranch R 15/15a PtHA/APHA Solid Ranch



# Trail

Age Divisions

17/17a PtHA/APHA Ranch Trail 18/18a PtHA/APHA Am Ranch T 19/19a PtHA/APHA Solid Ranch 20 ABO Ranch Trail

Show: Combining Colors Date: Sep 3, 2021











Scan the code to see your results as they are posted



# Horsemanship

Show: Combining Colors Date: Sep 3, 2021



### Be ready at the cone

- Be ready at the cone
  Begin walking
  Lope a straight line on right lead and around the corner to right
  Jog a circle to the right
  Extend the jog and around corner
  Stop and perform a 3/4 turn to the left
  Perform a left lead lope around the corner
  Break to a jog and jog around the corner
  Stop and back one horse length





- 1. Jog to center of pattern
- Jog to center of pattern
  Jog in a square as shown
  Stop in center of pattern and perform a right rollback
  Extended jog as shown
  Break to the jog when 20 feet from B. Jog around B
  Break to the walk and walk one horse length
  Stop and back approximately one horse length
  Exit at a walk or jog

Follow the instructions of your ring steward Generated from Equiscribe for iOS Scan the code to see your results as they are posted

### Horsemanship

Show: Combining Colors Date: Sep 3, 2021

Age Divisions 133/133a PtHA/APHA Am Weste 134/134a PtHA/APHA Solid Am 135/135a PtHA Youth 14-18/APH 136/136a PtHA/APHA Youth Solu



Follow the instructions of your ring steward Generated from Equiscribe for iOS Scan the code to see your results as they are posted