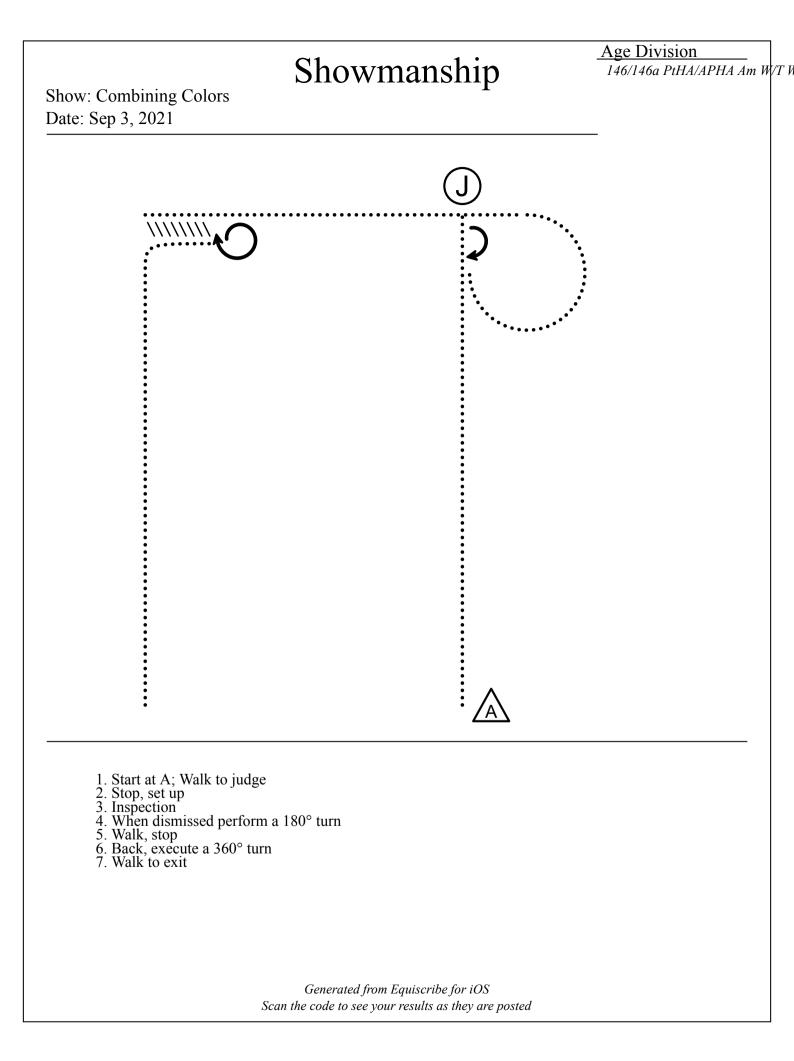

- 1. Jog to center of pattern
- Jog to center of pattern
  Jog in a square as shown
  Stop in center of pattern and perform a right rollback
  Extended jog as shown
  Break to the jog when 20 feet from B. Jog around B
  Break to the walk and walk one horse length
  Stop and back approximately one horse length
  Exit at a walk or jog

Follow the instructions of your ring steward Generated from Equiscribe for iOS Scan the code to see your results as they are posted

### Horsemanship

Show: Combining Colors Date: Sep 3, 2021

Age Divisions 133/133a PtHA/APHA Am Weste 134/134a PtHA/APHA Solid Am 135/135a PtHA Youth 14-18/APH 136/136a PtHA/APHA Youth Solu



Follow the instructions of your ring steward Generated from Equiscribe for iOS Scan the code to see your results as they are posted







#### Be ready at A

- Be feady at A
  Walk halfway from A to judge
  Trot until even with judge
  Stop and back approximately two horse lengths
  Perform a 180° turn
  Trot to and around A and halfway to judge
  Walk to judgeStop and set up
  for inspection
  When dismissed, perform a 90° turn
  Walk straight away from judge

Follow the instructions of your ring steward





Follow the instructions of your ring steward

# **English Equitation**

Show: Combining Colors Date: Sep 3, 2021



#### Be ready at A

- Walk two horse lengths then posting trot on the left diagonal past the center of the arena
  Stop and back approximately two horse lengths
  Perform a 90° turn on the forehand to the left
  Trot a circle on the left diagonal
  Change diagonals then posting trot on the right diago