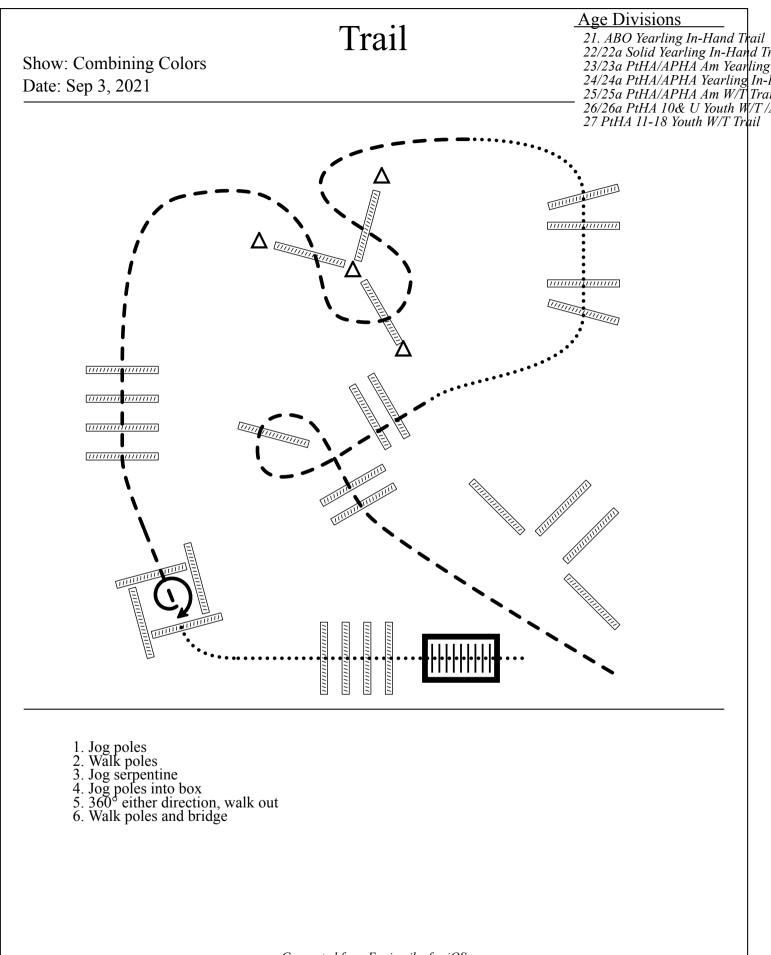

# Trail

Age Divisions

17/17a PtHA/APHA Ranch Trail 18/18a PtHA/APHA Am Ranch T 19/19a PtHA/APHA Solid Ranch 20 ABO Ranch Trail

Show: Combining Colors Date: Sep 3, 2021

Scan the code to see your results as they are posted