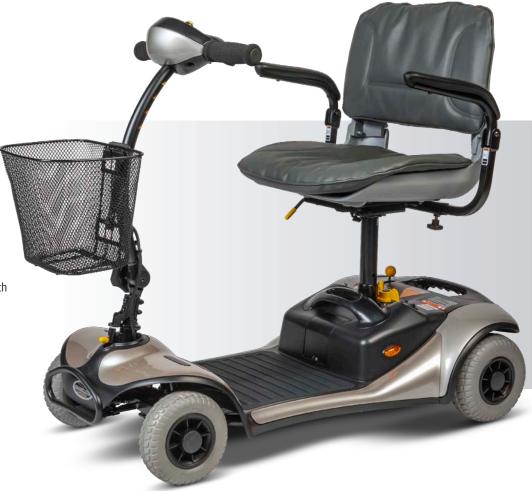

## Chameleon GK-8<sup>4</sup>

## Compact/portable scooter

Setting the standard in portable mobility with the world's first complete connector-less chassis design for ease of assembly & disassembly. It's as easy as 1-2-3. This class of scooters are ideal for individuals going shorter distances and needing to transport their unit to get from place to place.

- > Shoprider 4-wheel scooter
- > Lightweight and portable
- > Easy as 1-2-3 to disassemble
- > 12AH batteries with 2A charger
- > 8 inch flat free tires
- > Colours: red, blue or champagne with interchangeable panels included

## GK-8<sup>4</sup> Specifications

Total wt. w/bat. Safe climbo Weight capacity **Dimensions** LXWXH Motor **Speed** Tire Driving dist. **Turning radius Battery** 114kg/250LBS 39"x 21.5"x 35" 43kg/94LBS 0.5нр **6**крн/3.8мрн 2 x 12AH F7" R8" 14км/9м 94cm/37" 6°/10%