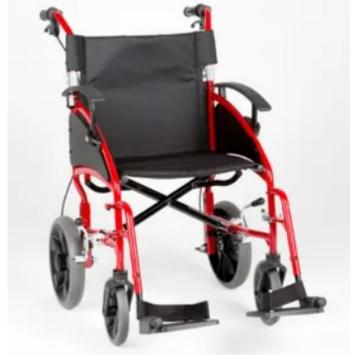

## WHEELCHAIR

For your daily living solutions

- 12"rear wheels for better performance on uneven outdoor surfaces
- "One touch" attendant brake for easy use
- Armrest side panel for added safety
- Length adjustable footrest
- Handy Carry Pocket on backrest provides additional convenience
- Flame retardant nylon upholstery is easy to clean and bacteria-resistant