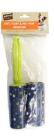

## LORNA'S PET CARE SERVICE \* TREAT & TOY LIST: SALE

Website: www.lornaspetcareservice.co.uk Email: lorna@lornaspetcareservice.co.uk

| ITEM                                                             | WAS      | SALE<br>PRICE  | QTY | ITEM                                                                             | WAS                             | SALE<br>PRICE              | QTY       |
|------------------------------------------------------------------|----------|----------------|-----|----------------------------------------------------------------------------------|---------------------------------|----------------------------|-----------|
| COACHIES PUPPY / SENSITIVE 75g Small heart shaped chicken treats | £1.50    | £1             | 2   | LINT ROLLER – remove pet hair from clothes etc. Pack includes Roller plus refill | £4                              | £3.50                      | 2         |
| JR PURE PATE BEEF 200G<br>JR PURE PATE LAMB 200G                 | £3<br>£3 | £2.50<br>£2.50 | 2 2 | RUBBER PIG<br>Rubber Toy with 'grunting' squeaker                                | £7                              | £5                         | 1         |
| PET MUNCHIES – BEEF SOFT STICKS Easy chew or break up for treats | £3       | £2.50          | 3   | LAUGHING BALL TOY Plush Toy - makes a giggle noise when squeezed                 | £4                              | £3.50                      | 1         |
| PET MUNCHIES – DUCK STRIPS<br>100% duck . Small/Med Chew         | £3       | £2.50          | 1   | BECO ALLIGATOR TOYS                                                              | S= £7<br>M - £9<br>L = £12      | S= £6<br>M - £7<br>L = £10 | 1<br>EACH |
| PET MUNCHIES BUFFALO DENTAL CHEW Medium size braided dental chew | £3       | £2.50          | 5   | BECO HEMP ROPE KNOT TOY                                                          | XS/S = £3<br>L = £8             | XS/S =<br>£2.50<br>L = £6  | 1<br>EACH |
| SOOPA SWEET POTATO CHEWS Strips of dried sweet potato            | £4       | £3.50          | 3   | BECO HEMP ROPE & RING TOY                                                        | S(12cm) = £7<br>L(16.5cm) = £10 | S = £6<br>L = £8           | 1<br>EACH |