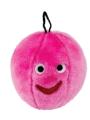

## LORNA'S PET CARE SERVICE \* TREAT & TOY LIST: SALE

Website: www.lornaspetcareservice.co.uk Email: lorna@lornaspetcareservice.co.uk

| ITEM                                                             | WAS      | SALE<br>PRICE  | QTY | ITEM                                                                             | WAS                             | SALE<br>PRICE              | QTY       |
|------------------------------------------------------------------|----------|----------------|-----|----------------------------------------------------------------------------------|---------------------------------|----------------------------|-----------|
| COACHIES PUPPY / SENSITIVE 75g Small heart shaped chicken treats | £1.50    | £1             | 2   | LINT ROLLER – remove pet hair from clothes etc. Pack includes Roller plus refill | £4                              | £3.50                      | 2         |
| JR PURE PATE BEEF 200G<br>JR PURE PATE LAMB 200G                 | £3<br>£3 | £2.50<br>£2.50 | 2 2 | RUBBER PIG<br>Rubber Toy with 'grunting' squeaker                                | £7                              | £5                         | 1         |
| PET MUNCHIES – BEEF SOFT STICKS Easy chew or break up for treats | £3       | £2.50          | 3   | LAUGHING BALL TOY Plush Toy - makes a giggle noise when squeezed                 | £4                              | £3.50                      | 1         |
| PET MUNCHIES – DUCK STRIPS<br>100% duck . Small/Med Chew         | £3       | £2.50          | 1   | BECO ALLIGATOR TOYS                                                              | S= £7<br>M - £9<br>L = £12      | S= £6<br>M - £7<br>L = £10 | 1<br>EACH |
| PET MUNCHIES BUFFALO DENTAL CHEW Medium size braided dental chew | £3       | £2.50          | 5   | BECO HEMP ROPE KNOT TOY                                                          | XS/S = £3<br>L = £8             | XS/S =<br>£2.50<br>L = £6  | 1<br>EACH |
| SOOPA SWEET POTATO CHEWS Strips of dried sweet potato            | £4       | £3.50          | 3   | BECO HEMP ROPE & RING TOY                                                        | S(12cm) = £7<br>L(16.5cm) = £10 | S = £6<br>L = £8           | 1<br>EACH |