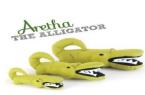

## LORNA'S PET CARE SERVICE \* TREAT & TOY LIST: SALE

Website: www.lornaspetcareservice.co.uk Email: lorna@lornaspetcareservice.co.uk

| ITEM                                                             | WAS      | SALE<br>PRICE  | QTY | ITEM                                                                             | WAS                             | SALE<br>PRICE              | QTY       |
|------------------------------------------------------------------|----------|----------------|-----|----------------------------------------------------------------------------------|---------------------------------|----------------------------|-----------|
| COACHIES PUPPY / SENSITIVE 75g Small heart shaped chicken treats | £1.50    | £1             | 2   | LINT ROLLER – remove pet hair from clothes etc. Pack includes Roller plus refill | £4                              | £3.50                      | 2         |
| JR PURE PATE BEEF 200G<br>JR PURE PATE LAMB 200G                 | £3<br>£3 | £2.50<br>£2.50 | 2 2 | RUBBER PIG<br>Rubber Toy with 'grunting' squeaker                                | £7                              | £5                         | 1         |
| PET MUNCHIES – BEEF SOFT STICKS Easy chew or break up for treats | £3       | £2.50          | 3   | LAUGHING BALL TOY Plush Toy - makes a giggle noise when squeezed                 | £4                              | £3.50                      | 1         |
| PET MUNCHIES – DUCK STRIPS<br>100% duck . Small/Med Chew         | £3       | £2.50          | 1   | BECO ALLIGATOR TOYS                                                              | S= £7<br>M - £9<br>L = £12      | S= £6<br>M - £7<br>L = £10 | 1<br>EACH |
| PET MUNCHIES BUFFALO DENTAL CHEW Medium size braided dental chew | £3       | £2.50          | 5   | BECO HEMP ROPE KNOT TOY                                                          | XS/S = £3<br>L = £8             | XS/S =<br>£2.50<br>L = £6  | 1<br>EACH |
| SOOPA SWEET POTATO CHEWS Strips of dried sweet potato            | £4       | £3.50          | 3   | BECO HEMP ROPE & RING TOY                                                        | S(12cm) = £7<br>L(16.5cm) = £10 | S = £6<br>L = £8           | 1<br>EACH |