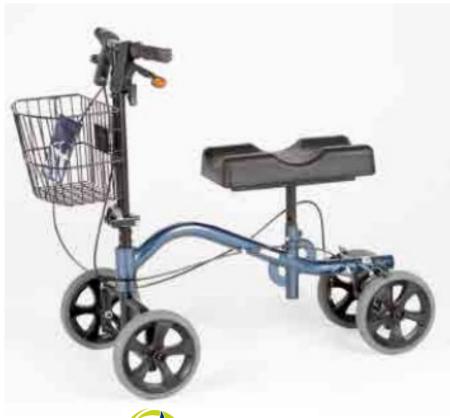

## **PEAK KNEE CRUISER**

- Assists with foot, leg and knee injuries
- Height adjustable knee pad
- Handlebar height is adjustable
- Easy touch hand brakes
- Push down lockable brakes
- Suits indoor and outdoor use
- Removable basket
- Knee rest can be used as a seat

PERK INNOVATIVE HEALTHCARE SUPPLIERS Warranty 1 Year Compliance ARTG#227313

| Code       | Description              | Overall Height | Seat to Floor Height | Product Weight | S.W.L |
|------------|--------------------------|----------------|----------------------|----------------|-------|
| CTKC-DC-FX | Peak Knee Cruiser - Blue | 780-990mm      | 430-570mm            | 11.5kg         | 135kg |