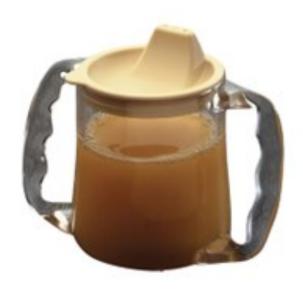

## HOMECRAFT CARING MUG

- The Homecraft Caring Mug has a wide stable base with two large contoured and angled handles, which enables it to be held in the correct position for drinking.
- The lid has a well designed spout, and matches the Caring Cutlery range. It is useful for those with tremor or who cannot sit upright.
- The mug is suitable for use in a microwave oven and dishwasher safe.
- Supplied with a small aperture lid for liquids..