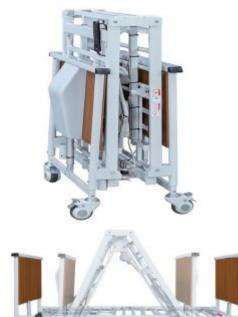

## PEAK B-941K ELECTRIC FOLDABLE BED

- Electric Folding, one person set up
- Trendelenburg function included
- Compatible with BH989 Clamp on Bed Rail and self help pole
- 4 Locking Castor Wheels
- DC TiMotion Motor System
- Side rail and battery backup as option
- Steel Frame with Special Anti-Bacterial Coating