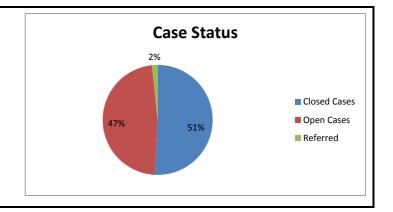

## Statistics for all Cases Submitted as at 19th/02/2016

| Case Status  |            |          |       |
|--------------|------------|----------|-------|
| Closed Cases | Open Cases | Referred | Total |
| 91           | 85         | 3        | 179   |
| 51%          | 47%        | 2%       |       |