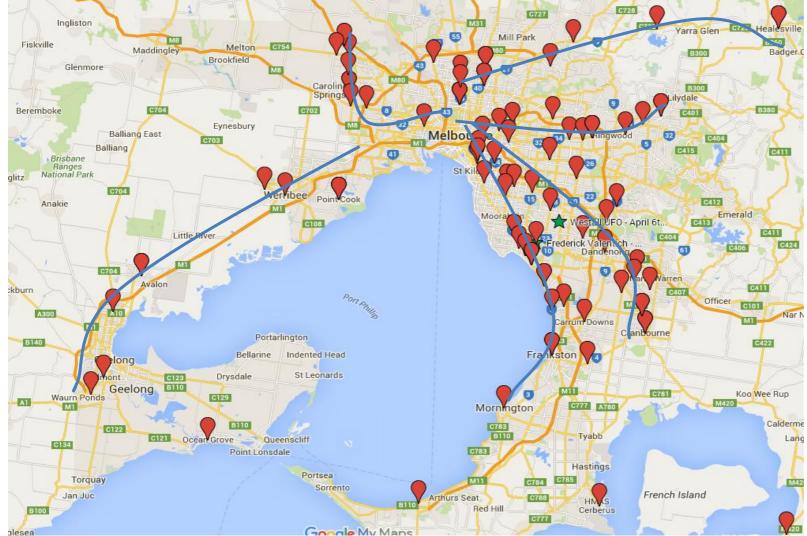

## MELBOURNE METRO & OUTLYING SUBURBS Ballan Craigieburn Graigieburn Fiskville Melton Melto