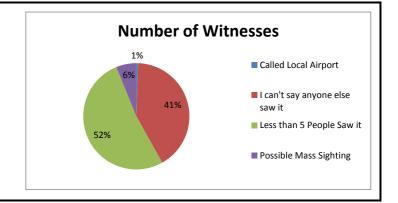

| Number of Witnesses  |                                |                           |                        |       |  |
|----------------------|--------------------------------|---------------------------|------------------------|-------|--|
| Called Local Airport | I can't say anyone else saw it | Less than 5 People Saw it | Possible Mass Sighting | Total |  |
| 1                    | 74                             | 93                        | 11                     | 179   |  |
| 1%                   | 41%                            | 52%                       | 6%                     |       |  |