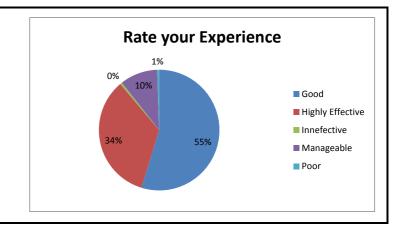

| Rate your Experience |                  |             |            |         |      |
|----------------------|------------------|-------------|------------|---------|------|
| Good                 | Highly Effective | Innefective | Manageable | Poor To | otal |
| 98                   | 61               | 1           | 18         | 1 1     | 179  |
| 55%                  | 34%              | 0%          | 10%        | 1%      |      |