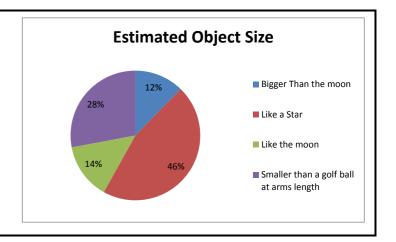

| Estimated Object Size                                                                        |     |     |     |     |  |
|----------------------------------------------------------------------------------------------|-----|-----|-----|-----|--|
| Smaller than a golf ball Bigger Than the moon Like a Star Like the moon at arms length Total |     |     |     |     |  |
| 22                                                                                           | 82  | 25  | 50  | 179 |  |
| 12%                                                                                          | 46% | 14% | 28% |     |  |