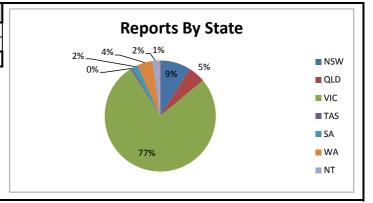

| Reports By State |     |     |     |    |    |    |     |       |
|------------------|-----|-----|-----|----|----|----|-----|-------|
| NSW              | QLD | VIC | TAS | SA | WA | NT | ACT | Total |
| 16               | 9   | 138 | 1   | 3  | 8  | 3  | 1   | 179   |
| 9%               | 5%  | 77% | 0%  | 2% | 4% | 2% | 1%  |       |