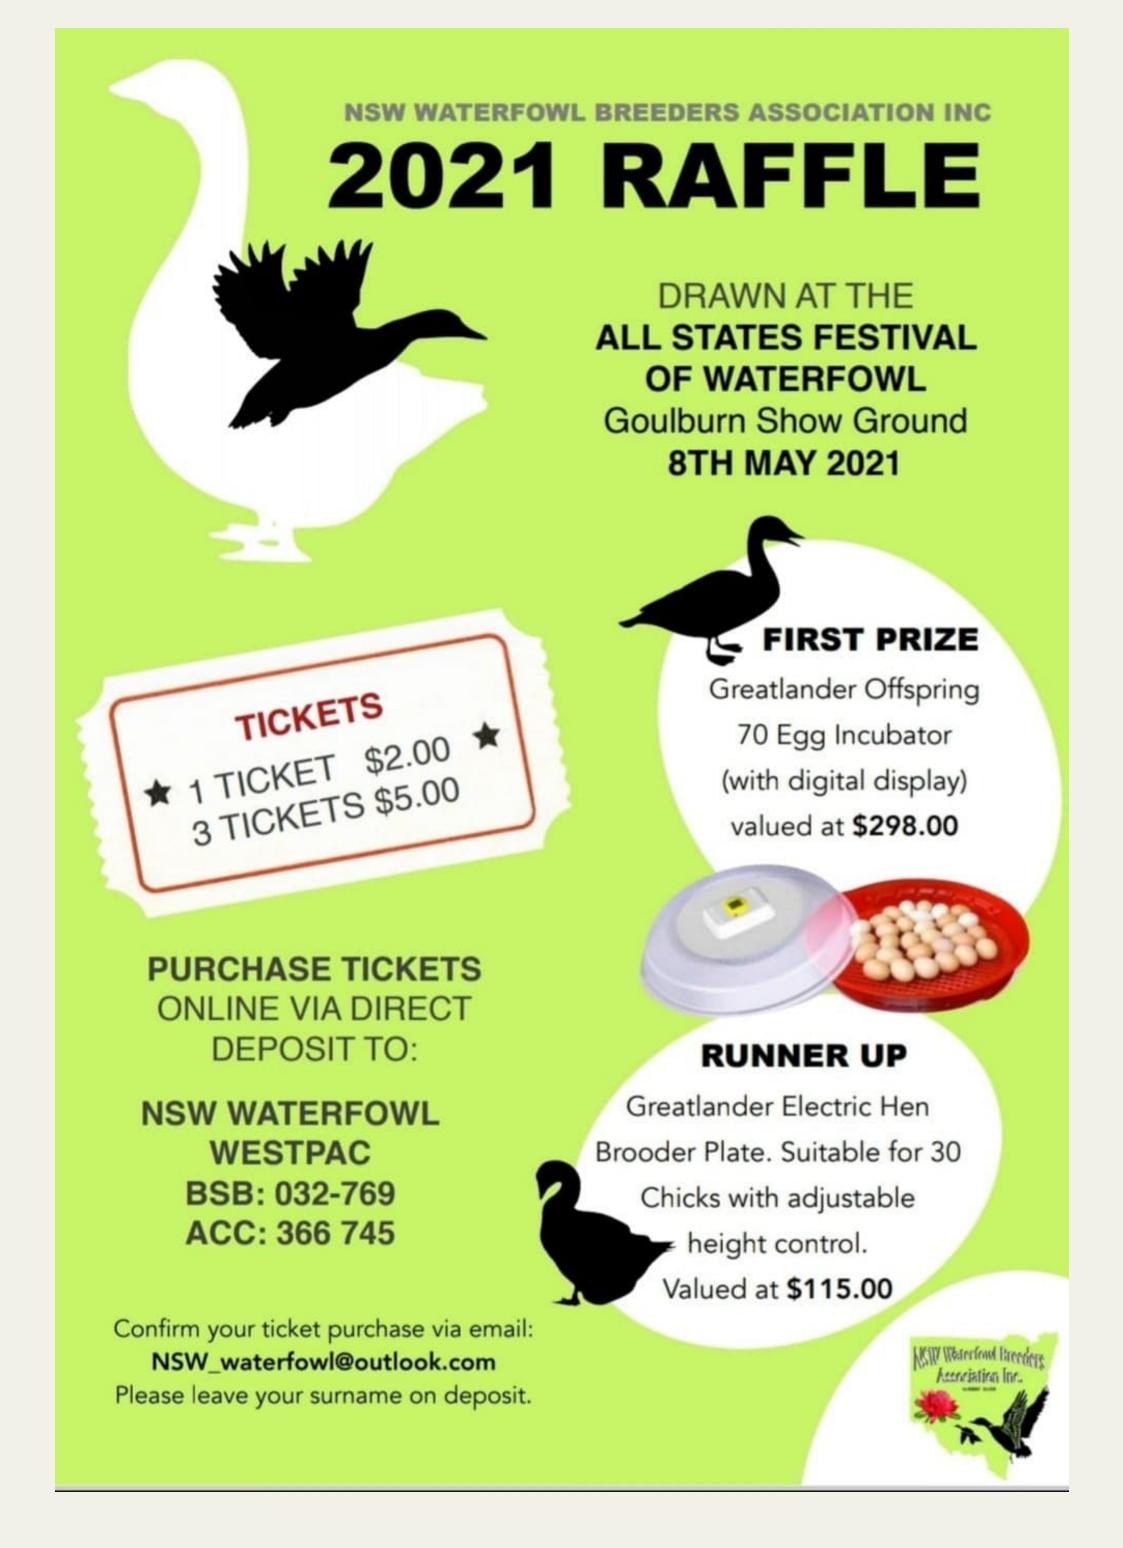

Juniors under 16 Free Auction Pen Fee \$7

Electronic Payment Preferred. Email entry to nsw\_waterfowl@outlook.com Email receipt of transfer upon payment.

Those without access to EFT can post entries and Payment to NWBA Show Secretary Pam Hewitt Lot 13 Short St Collector NSW 2581 NWBA holds no responsibility for monies or entries lost in the post.

- Online entry will be accepted with Electronic Funds transfer- nsw\_waterfowl@outlook.com
- bank details will be on the entry form please leave your name on the bank payment
- No entries will be accepted without entry fees
- Juniors-16 years and under are eligible for Best Bird of Show. Juniors are judged in the open section
- Individual Birds from breed pairs are not eligible for major awards
- Geese may be housed in sheep pens in the pavilion.
- Trailers and boxes are able to be locked up under cover on Friday after penning.
- We will also be able to keep birds overnight on Saturday to accommodate for any distance travellers to stay an extra night. Please advise us if you would like to take advantage of this offer.