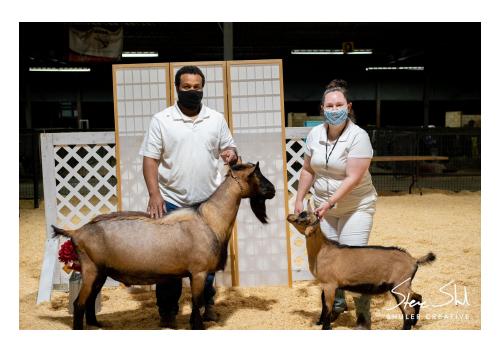

Kid - 1.5-3 months

Saige Ranch JR Carnival Queen



#### Junior Does: Doe Int. Yearling 12-18 months

Saige Ranch J Michelada



#### Junior Does: Reserve Champion

The Sadie Rose



#### Junior Does: Grand Champion

#### Saige Ranch J Michelada



#### Senior Does: 12. Yearling Milker - Under 2 years old

Vanjust VK Moirai



# Senior Does: 13. 2 year old Milker

Tivio Farm X Hot Pants



# Senior Does: 14. 3 year old Milker

Playrite Karisma



# Senior Does: 15. 4 year old Milker

Playrite Joleen



#### Senior Does: 16. 5 Year and older Milkers

Tivio Farm CR New Orleans



## Senior Does: Reserve Grand Champion

Playrite Karisma



## Senior Does: Grand Champion & Best in Breed

Tivio Farm CR New Orleans



## Group: Sire & Son

CH Lazobers SM Jolly Rancher & Saige Ranch JR Sezerac



### Group: Sr. Produce of dam

Playrite Karisma & Playrite Joleen



## Group: Jr. Produce of Dam

Doeling is Saige Ranch JR Carnival Queen Yearling is Saige Ranch J Michelada



### Group: Dairy Herd

Playrite Kymodo, Tivio Farm CR New Orleans, Playrite Karisma, & Playrite Joleen



### Group: Best Three Junior Does

Saige Ranch J Meadow, Saige Ranch JR Michelada, & Saige Ranch JR Carnival Queen



### Group: Breeders Herd

Saige Ranch J Michelada, Saige Ranch J Meadow, Tivio Farm CR New Orleans, Playrite Karisma