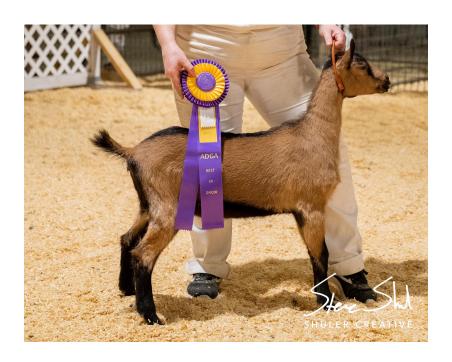

# 2021 Diamond State Spring Quad

D5 Oberhasli Specialty

#### Bucks: Junior Kid - 0-3 months

#### Luvruc TTMG Niche



## Bucks: 3 year old Buck

The Flat Creek Farm Martin



## Bucks: 5 year old Buck

Rachelsie Portobella Road



## **Bucks: Reserve Champion**

#### Luvruc TTMG Niche



### **Bucks: Grand Champion**

The Flat Creek Farm Martin



#### **Bucks: Best of Breed**

CH LazObers SM Jolly Rancher



#### Junior Does: Doe Junior Kid - 0-1.5 months

The Sadie Rose



#### Junior Does: Doe Intermediate Kid - 1.5-3 months

Saige Ranch JR Carnival Queen



#### Junior Does: Doe Int. Yearling 12-18 months

Saige Ranch J Michelada



#### Junior Does: Reserve Champion

The Sadie Rose



#### Junior Does: Grand Champion

#### Saige Ranch J Michelada



#### Senior Does: 12. Yearling Milker - Under 2 years old

Vanjust VK Moirai



# Senior Does: 13. 2 year old Milker

Tivio Farm X Hot Pants



# Senior Does: 14. 3 year old Milker

Playrite Karisma



# Senior Does: 15. 4 year old Milker

Playrite Joleen



#### Senior Does: 16. 5 Year and older Milkers

Tivio Farm CR New Orleans



## Senior Does: Reserve Grand Champion

Playrite Karisma



## Senior Does: Grand Champion & Best in Breed

Tivio Farm CR New Orleans



## Group: Sire & Son

CH Lazobers SM Jolly Rancher & Saige Ranch JR Sezerac



### Group: Sr. Produce of dam

Playrite Karisma &