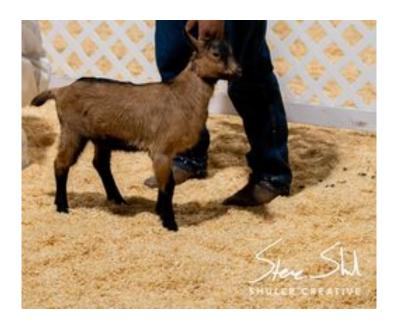

# 2021 Diamond State Spring Quad

D5 Oberhasli Specialty

#### Bucks: Junior Kid - 0-3 months

#### Luvruc TTMG Niche



## Bucks: 3 year old Buck

The Flat Creek Farm Martin



## Bucks: 5 year old Buck

Rachelsie Portobella Road



## **Bucks: Reserve Champion**

#### Luvruc TTMG Niche



### **Bucks: Grand Champion**

The Flat Creek Farm Martin



#### **Bucks: Best of Breed**

CH LazObers SM Jolly Rancher



#### Junior Does: Doe Junior Kid - 0-1.5 months

The Sadie Rose



#### Junior Does: Doe Intermediate Kid - 1.5-3 months

Saige Ranch JR Carnival Queen



#### Junior Does: Doe Int. Yearling 12-18 months

Saige Ranch J Michelada



#### Junior Does: Reserve Champion

The Sadie Rose



#### Junior Does: Grand Champion

#### Saige Ranch J Michelada



#### Senior Does: 12. Yearling Milker - Under 2 years old

Vanjust VK Moirai



# Senior Does: 13. 2 year old Milker

Tivio Farm X Hot Pants



# Senior Does: 14. 3 year old Milker

Playrite Karisma



# Senior Does: 15. 4 year old Milker

Playrite Joleen



#### Senior Does: 16. 5 Year and older Milkers

Tivio Farm CR N