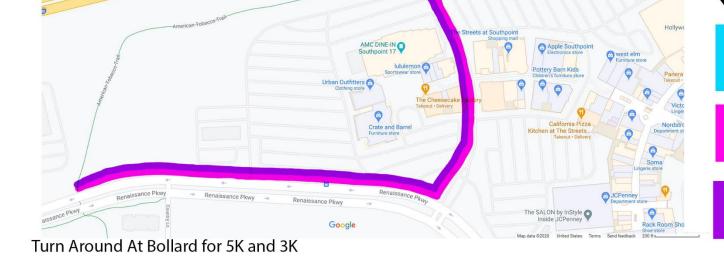

Turn Around At Bollard for 2K and 5K

Let's get QUNNIN' + DQINKIN'!!!

QUINNIN' + DQINKIN' QOUTES

2K Route Follow Blue
3K Route Follow Pink
5K Route Follow Purple