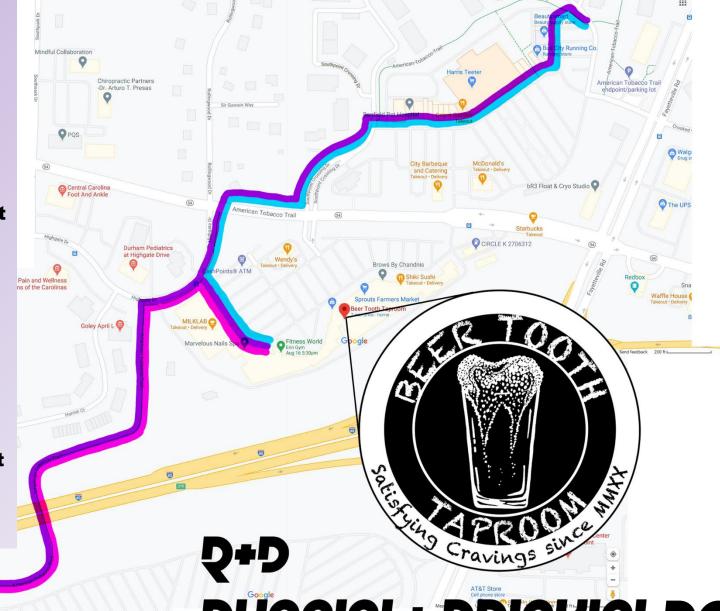

Let's get QUNNIN' + DQINKIN'!!!

QUINNIN' + DQINKIN' QOUTES

2K Route Follow Blue
3K Route Follow Pink
5K Route Follow Purple