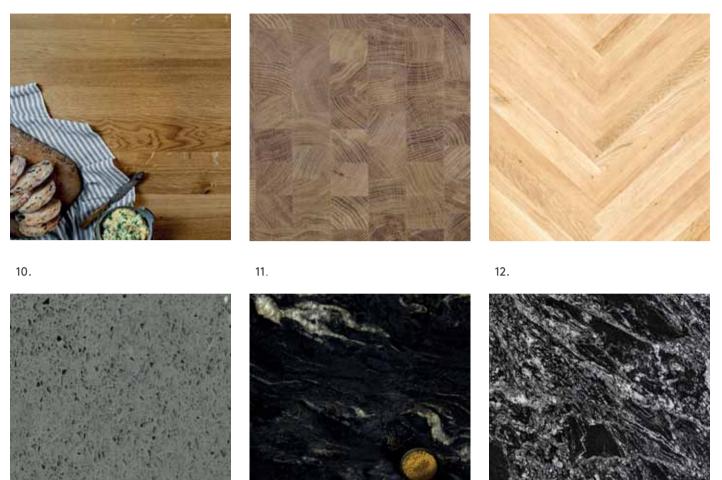

01.

02.

05.

03.

06.

04.

- 01. Brilliant White
- 02. Calcatta Gold
- 03. Arctic Storm
- 04. White Venato

- 05. Rippled Mink
- 06. Trillium
- 07. Rustic Oak
- 08. Oak End Grain

- 09. Oak Herringbone
- 10. Black Cosmic
- 11. Grey Mirror
- 12. Silver Waves Leather

07.