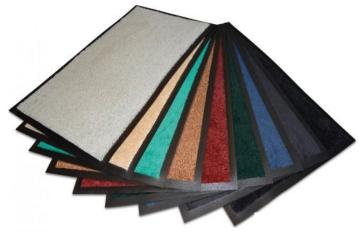

## BETTER LIVING INDOOR NON SLIP MAT

| Code       | Description                                  |
|------------|----------------------------------------------|
| RM-4570 *  | Better Living Indoor Non Slip Mat 450x750mm  |
| RM-6085 *  | Better Living Indoor Non Slip Mat 600x850mm  |
| RM-8512 *  | Better Living Indoor Non Slip Mat 850x1200mm |
| RM-8514 *  | Better Living Indoor Non Slip Mat 850x1450mm |
| RM-60180 * | Better Living Indoor Non Slip Mat 600x1800mm |

BetterLiving

★ Simply add the corresponding letters to the code to select your desired mat colour

Dove Grey ★= GY

Beige

Brown ★= BR

Heritage Red ★= RD

Heritage Green ★= GN

Navy Blue ★= BL

Charcoal ★= CH

Black ★= BK

Reduce the risk of falls and minimise the risk of tripping at home with these mats feature a heavy duty rubber backing with ultra grip cleats.

Warranty
1 Year

Compliance

No applicable compliance standard