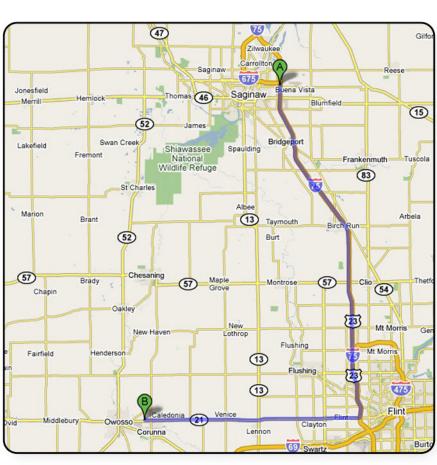

## **Driving Directions**From Saginaw to 2019 E Main St, Owosso, MI 48867

50.8 mi - about 53 mins

- Head south on I-75 S/US-23 S toward Exit 149B
   About 27 mins
- 2. Take exit 118 for M-21/Corunna Rd toward Owosso
- Turn right at Corunna Rd/M-21 Continue to follow M-21 About 26 mins

go 31.3 mi total 31.3 mi go 0.2 mi total 31.6 mi go 19.2 mi total 50.8 mi