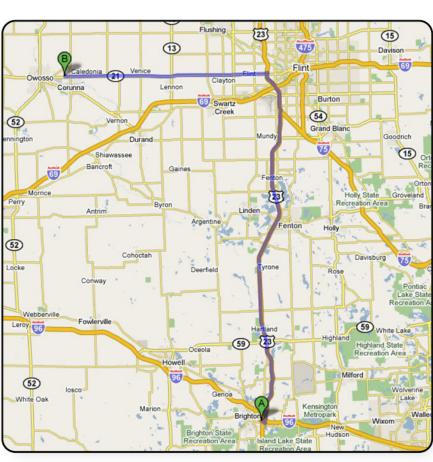

## **Driving Directions**From Brighton to 2019 E Main St, Owosso, MI 48867

55.0 mi - about 58 min

- Head southeast on I-96 E toward Exit 60A
- 2. Take exit **146B** to merge onto **US-23 N** toward **Flint**About 31 min
- 3. Take exit 118 for M-21/Corunna Rd toward Owosso
- Turn right at Corunna Rd/M-21 Continue to follow M-21 About 26 mins

go 0.3 mi total 0.3 mi go 35.1 mi total 35.4 mi go 0.3 mi total 35.7 mi go 19.3 mi total 55.0 mi