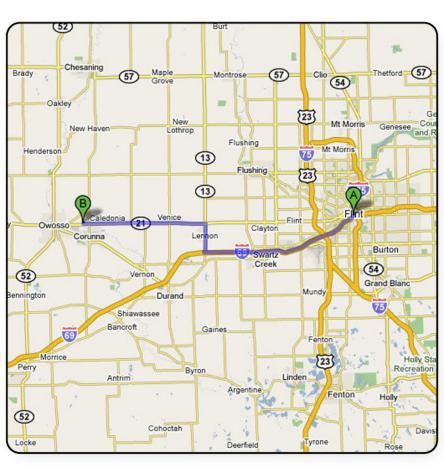

## **Driving Directions**From Flint to 2019 E Main St, Owosso, MI 48867

26.0 mi - about 29 min

- Head southwest on I-69 W
   About 12 mins
- 2. Take exit 123 toward Saginaw
- 3. Turn left at M-13/Sheridan Ave About 4 mins
- Turn left at E Corunna Rd/M-21
   Continue to follow M-21
   About 14 mins

go 13.3 mi total 13.3 mi go 0.3 mi total 13.5 mi go 2.3 mi total 15.8 mi go 10.1 mi total 26.0 mi