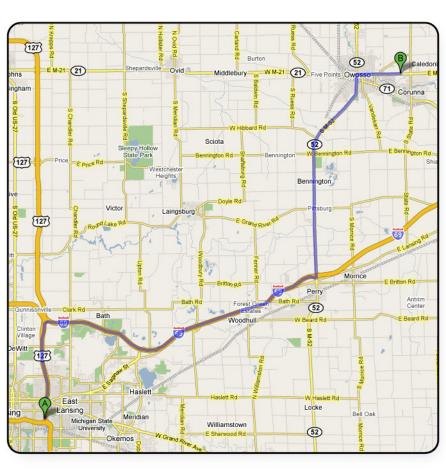

## **Driving Directions**From Lansing to 2019 E Main St, Owosso, MI 48867

35.9 mi - about 41 mins

- 1. Head **north** on **US-127**About 4 mins
- 2. Take exit **82A-B** to merge onto **I-69 E** toward **Flint**About 14 mins
- 3. Take exit **105** for **M-52** toward **Owosso/Perry**About 1 min
- 4. Turn **left** at **M-52**About 16 mins
- Turn right at M-21/W Main St Continue to follow M-21 About 6 mins

go 4.8 mi total 4.8 mi go 16.3 mi total 21.1 mi go 0.4 mi total 21.5 mi go 11.9 mi total 35.9 mi go 2.4 mi total 35.9 mi