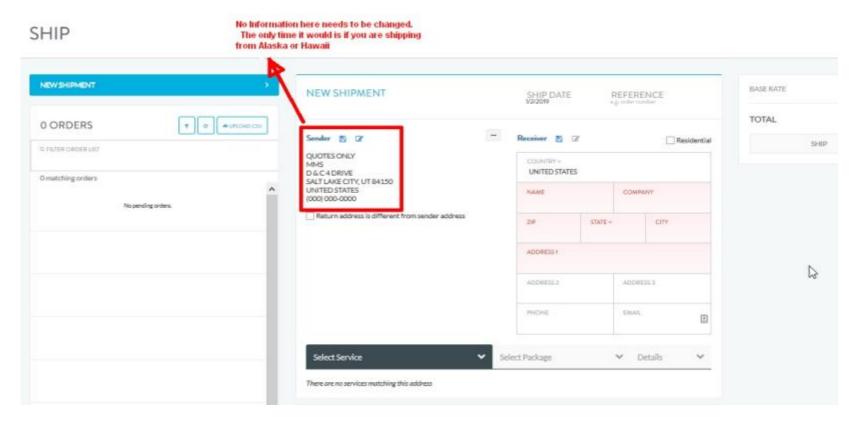

# Quick Rate Quote Tutorial This is what you should be seeing when you successfully log into the rate quote tool.

On the left side of the screen you will see information already loaded on the shipper side. Our rates with DHL are all the same from any of the lower 48 States. So, none of this information needs to be changed, unless you are shipping from Alaska or Hawaii.