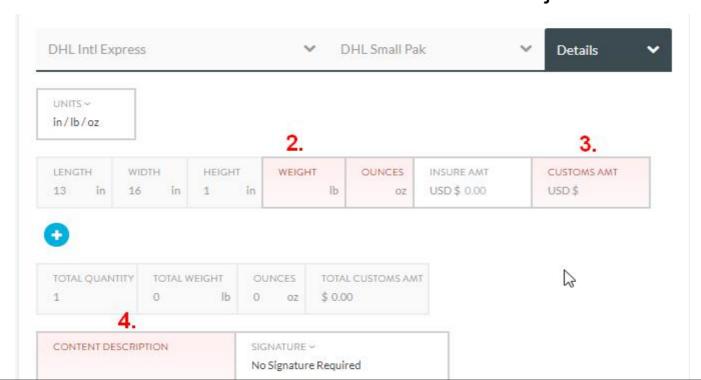

- 2. You will then need to enter in the weight
- 3. Then the "Customs Amt" field is required but does not effect the rate quote so I like to just enter a "1" to satisfy the required field.
- 4. The Content Description field is also required but also doesn't effect the rate so I like to just enter an "a"