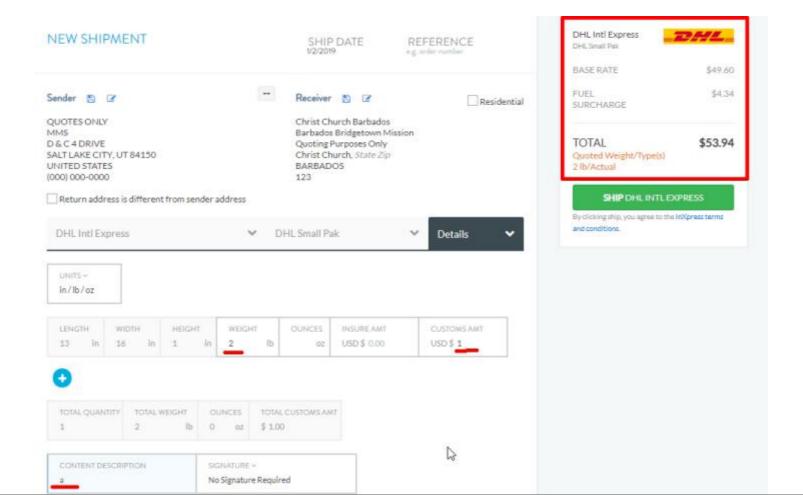

2Once those fields are entered you will see your rate at the top right side of the page.

Your rate will then appear to the right and toward the top of the screen.

At this point you are done with the rate quote tool. If you try to click on the green "Ship DHL Intl Express" button you will see an error message, it will not book your shipment.

DHL Inti Express NEW SHIPMENT SHIP DATE REFERENCE DHL Small Pak BASE RATE \$49.60 \$4.34 Sender 🖺 🗷 Receiver 🖺 🗷 Residential SURCHARGE QUOTES ONLY Christ Church Barbados Barbados Bridgetown Mission \$53.94 D&C4DRIVE TOTAL Quoting Purposes Only SALT LAKE CITY, UT 84150 Christ Church, State Zio Quoted Weight/Type(s) UNITED STATES BARBADOS 2 lb/Actual (000) 000-0000 SHIP DHIL INTLEXPRESS Return address is different from sender address By clicking ship, you agree to the InXpress terms and conditions DHL Intl Express ▼ DHL Small Pak Details in/lb/oz WIDTH WEIGHT INSURE AMT CUSTOMS AMT USD \$ 0.00 USD \$ 1 TOTAL QUANTITY TOTAL WEIGHT DUNCES TOTAL CUSTOMS AMT CONTENT DESCRIPTION SIGNATURE V No Signature Required