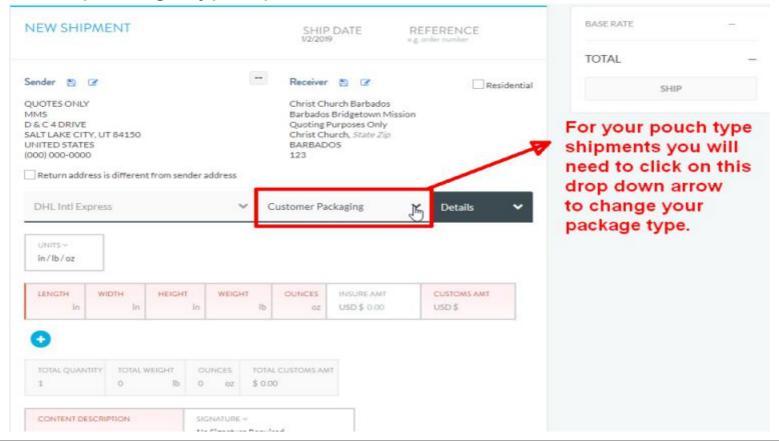

If you are trying to get a rate for a pouch type shipment, you will need to click on the drop down arrow next to the "Customer Packaging" for a full list of other pacakge type options to choose from.

This is what will be shown. If your pouch has a total weight of over 3 lbs, you will need to choose the "DHL Large Pak" if your pouch has a total weight under 3 lbs. you will need to choose the "DHL Small Pak"