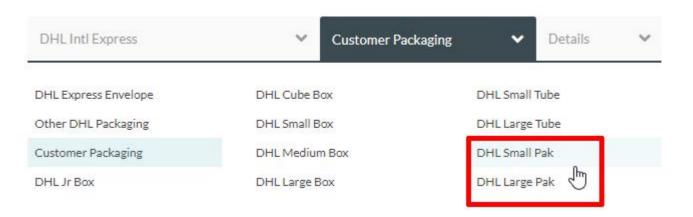

If you are trying to get a rate for a pouch type shipment, you will need to click on the drop down arrow next to the "Customer Packaging" for a full list of other pacakge type options to choose from.

This is what will be shown. If your pouch has a total weight of over 3 lbs, you will need to choose the "DHL Large Pak" if your pouch has a total weight under 3 lbs. you will need to choose the "DHL Small Pak"