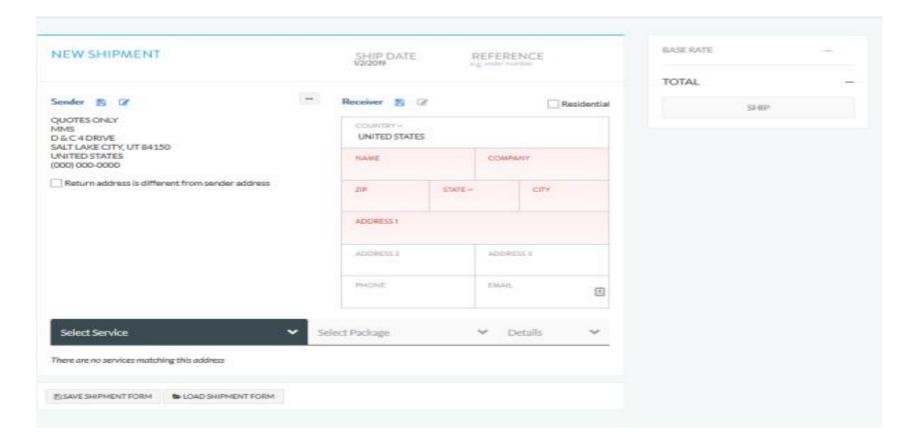

# Quick Rate Quote Tutorial This is what you should be seeing when you successfully log into the rate quote tool.

On the left side of the screen you will see information already loaded on the shipper side. Our rates with DHL are all the same from any of the lower 48 States. So, none of this information needs to be changed, unless you are shipping from Alaska or Hawaii.