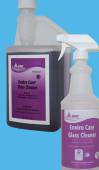

## **Enviro Care Glass Cleaner** Enviro Care Glass Cleaner Biobased glass cleaner. Leaves glass and mirrors streak free. 1 ounce per 32 oz sprav bottle Each bottle makes 32 qts. SKU 12001014 – 6x32 oz case RTU sprav bottles SKU 35064373 – 48/case empty