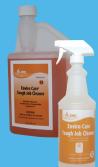

**Enviro Care Tough Job** Biobased heavy duty cleaner/ degreaser. 1⁄2-1 ounce per 32 oz spray bottle Each bottle makes 64 gts. SKU 12001814 – 6x32 oz case

RTU spray bottles

SKU 35064673 - 48/case empty

Disinfectant EPA registered, hospital type neutral disinfectant.Effective against CA-MRSA, HIV-1, H1N1 <sup>1</sup>/<sub>2</sub> ounce per 32 oz spray bottle **Each bottle makes 64 qts.** SKU 12001214 – 6x32 oz case RTU spray bottles