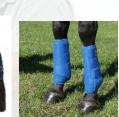

## **<u>3 Class Placing's</u>**

Interlocking mesh surcingle fly sheet English saddle carrier Western hat Can Fleece lines canvas western saddle pad Premier leather halter w/name plate Ploy cotton stable sheet Extra support neoprene sport boots Trophy key chain Hay Bale Bag