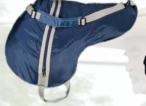

Double Buckle Front with Hool & Loop Assist

4 Class Placing's Nylon Sheet - black

Easy up 2 Tier interchanging saddle rack system (Pick with basket or saddle rack w/pad rack or 2 saddle racks

Western Saddle carrier