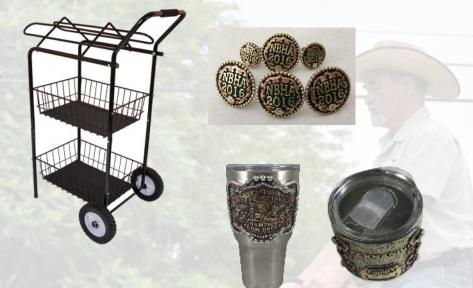

# 7 Class Placing's

Easy up Show Cart with saddle rack

#### **Custom Conchos**

**Trophy Tumbler** 