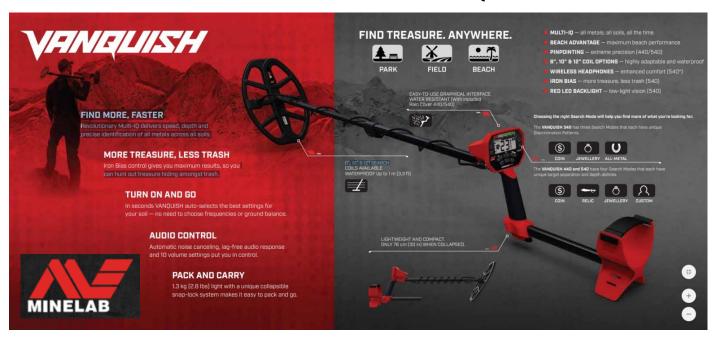

### 2nd prize - Minelab Vanquish

**Again, thanks to our major corporate sponsor Minelab,** you have the chance to win **Minelab's** brand model the **VANQUISH**.

**Simple yet powerful**, it's perfect for anyone starting out or stepping up their detecting game.

With ground-breaking Multi-IQ technology, multiple Find Modes, lightweight collapsible design, and much more this is the detector you've been waiting for.

For those with PI Gold detectors, who wish to venture into coin, relic and jewellery hunting, the **Minelab Vanquish** is a great second detector with an attractive price.

For more information on the **Minelab Vanquish** click here <u>Vanquish</u>

Some YouTube video on recent finds with the **Minelab Vanquish** can be found here:

Vanquish in the UK

Vanquish in the US