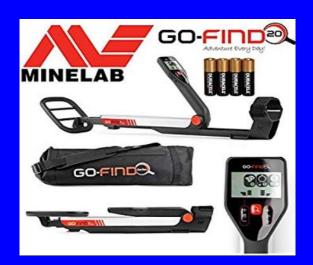

# A Go-Find 20 metal detector from NAPFA

**Complete with carry bag** 

All NAPFA memberships renewed by 30<sup>th</sup> April 2020 will go into the annual NAPFA membership draw.