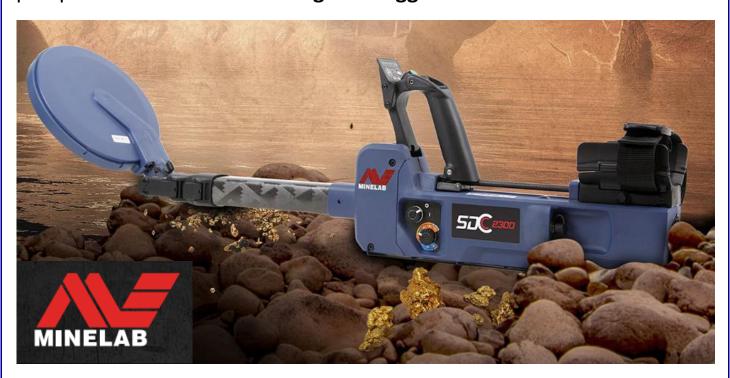

## 1st prize - Minelab SDC 2300

Thanks to our major corporate sponsor Minelab, you have the chance to win the legendary **SDC 2300** – a serious machine for serious prospectors. Find elusive sub-gram nuggets on land & underwater!

The SDC 2300 is very sensitive to small gold scattered in heavily mineralised ground. This gold is often missed by prospectors with both VLF and PI detectors because of the difficult ground conditions and fine gold size.

You can now detect the small gold missed in previously searched areas. These small gold finds can lead the way to new patches and bigger gold deposits.

#### Easy Patch Hunting

Search quickly and efficiently in hard to reach and remote places to find those elusive gold bearing clustered deposits.

For more information on the **Minelab SDC 2300** click here SDC-2300