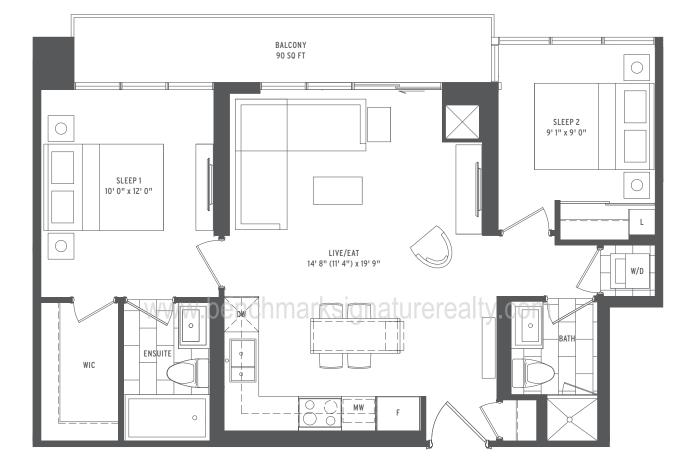

#### DASH

|      | 2 BEDROOM           |
|------|---------------------|
|      |                     |
| 0000 | INTERIOR SQ FT: 772 |
| 0000 | EXTERIOR SQ FT: 90  |
| 0000 | TOTAL SQ FT: 862    |

Benchmark Signature Realty INC. Brokerage 1020 Denison Street Unit 113 L3R 3W5 Markham Ontario Tel 905 604 2299 Fax 905 604 0622