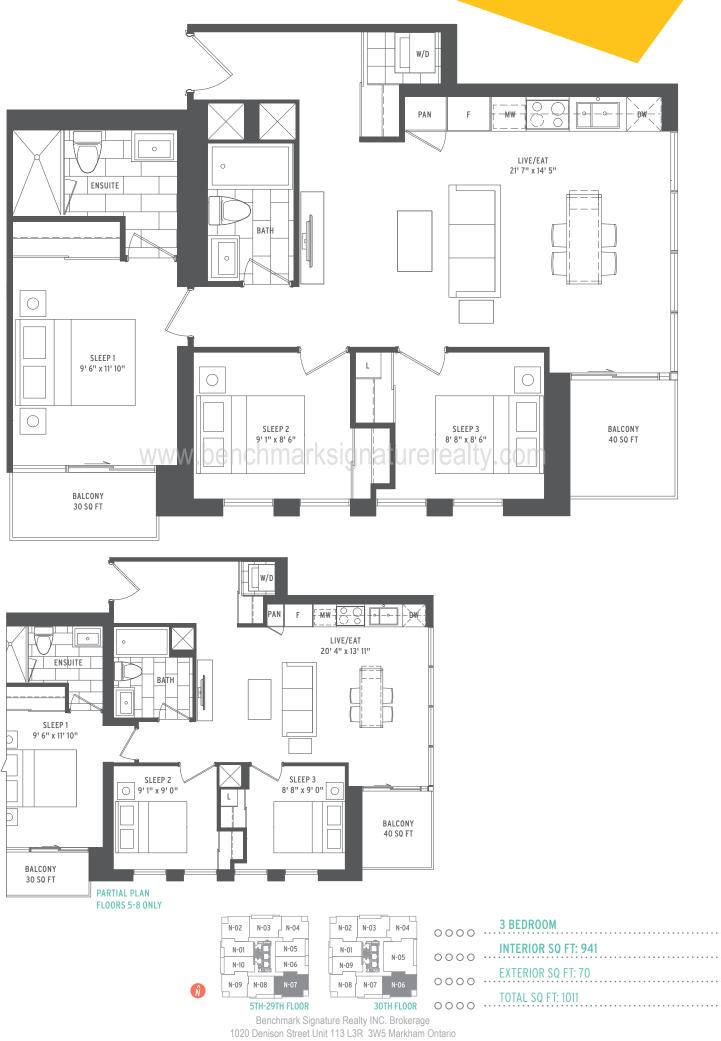

N-02

N-01

N-09

Ń

| N-03 N-04       | N-02 N-03 N-04             | 0000 | 2 BEDROOM           |
|-----------------|----------------------------|------|---------------------|
| N-05            | N-01                       | 0000 | INTERIOR SQ FT: 773 |
| N-06            | N-09 N-06                  | 0000 | EXTERIOR SQ FT: 45  |
| 5TH-29TH FLOOR  | 30TH FLOOR                 | 0000 | TOTAL SQ FT: 818    |
| Renchmark Signa | ature Realty INC Brokerage |      |                     |