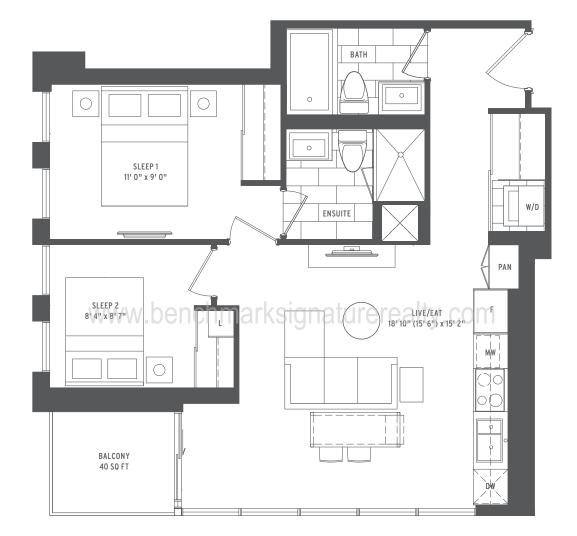

N-04

| N-02 N-03 N-04 | 0000 | 2 BEDROOM           |
|----------------|------|---------------------|
| N-01           | 0000 | INTERIOR SQ FT: 787 |
| N-09 N-07 N-06 | 0000 | EXTERIOR SQ FT: 37  |
| 30TH FLOOR     | 0000 | TOTAL SQ FT: 824    |