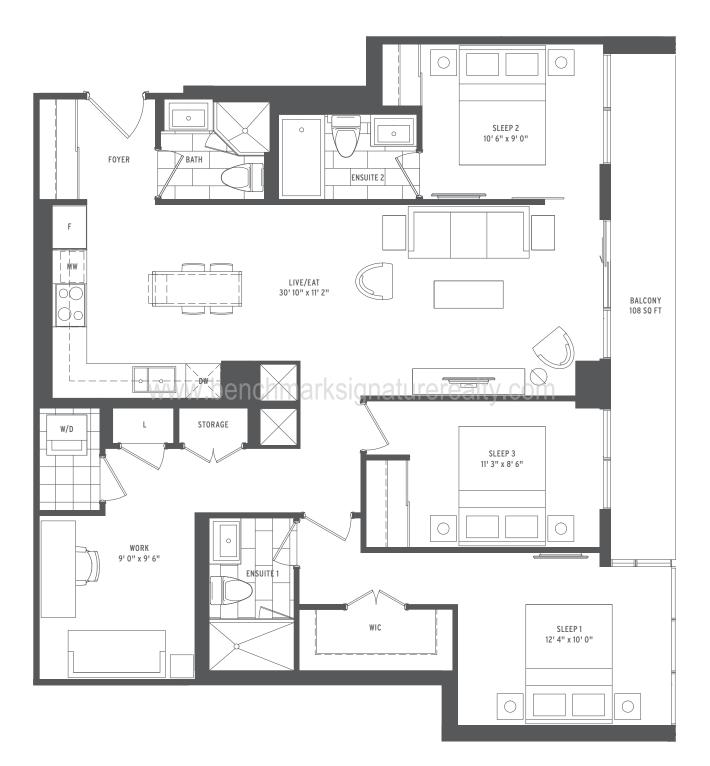

# MOMENTUM

|   | N-02 | N-03     | N-04     |
|---|------|----------|----------|
|   | N-01 | <b>H</b> | N-05     |
| Ń | N-08 | N-07     | N-06     |
|   |      | 30       | TH FLOOR |

| 0000 | 3 BEDROOM + DEN      |
|------|----------------------|
| 0000 | INTERIOR SQ FT: 1253 |
| 0000 | EXTERIOR SQ FT: 108  |
| 0000 | TOTAL SQ FT: 1361    |