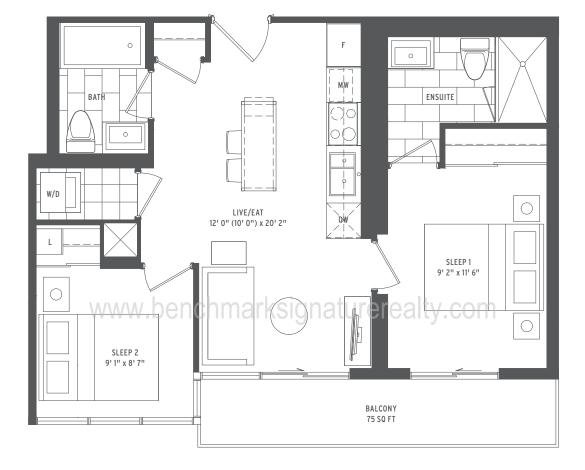

N-02

N-01

N-09

Ń

| N-03 N-04       | N-02 N-03 N-04             | 0000 | 2 BEDROOM           |
|-----------------|----------------------------|------|---------------------|
| N-05            | N-01                       | 0000 | INTERIOR SQ FT: 773 |
| N-06            | N-09 N-06                  | 0000 | EXTERIOR SQ FT: 45  |
| 5TH-29TH FLOOR  | 30TH FLOOR                 | 0000 | TOTAL SQ FT: 818    |
| Renchmark Signa | ature Realty INC Brokerage |      |                     |