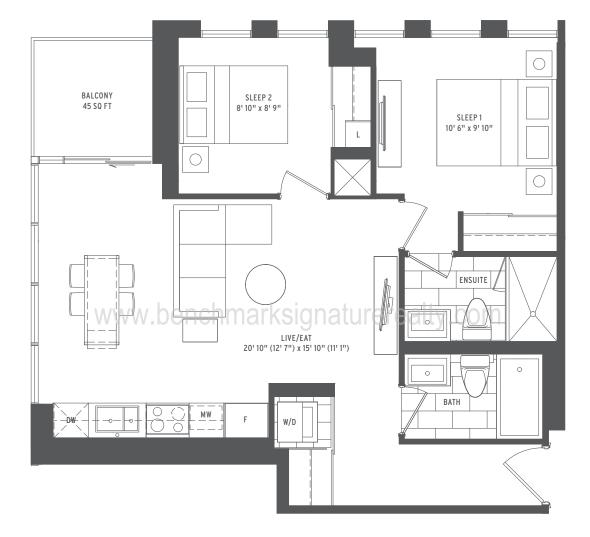

#### DART

Benchmark Signature Realty INC. Brokerage 1020 Denison Street Unit 113 L3R 3W5 Markham Ontario Tel 905 604 2299 Fax 905 604 0622

N-02

N-10

N-09

Â

| 0000 | 1 BEDROOM + DEN     |
|------|---------------------|
| 0000 | INTERIOR SQ FT: 613 |
| 0000 | EXTERIOR SQ FT: 65  |
| 0000 | TOTAL SQ FT: 678    |