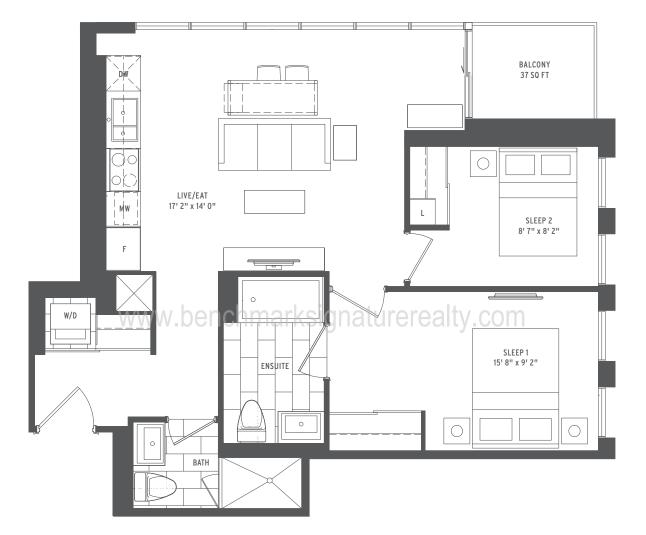

N-04

| N-02 N-03 N-04 | 0000 | 2 BEDROOM           |
|----------------|------|---------------------|
| N-01           | 0000 | INTERIOR SQ FT: 787 |
| N-09 N-07 N-06 | 0000 | EXTERIOR SQ FT: 37  |
| 30TH FLOOR     | 0000 | TOTAL SQ FT: 824    |