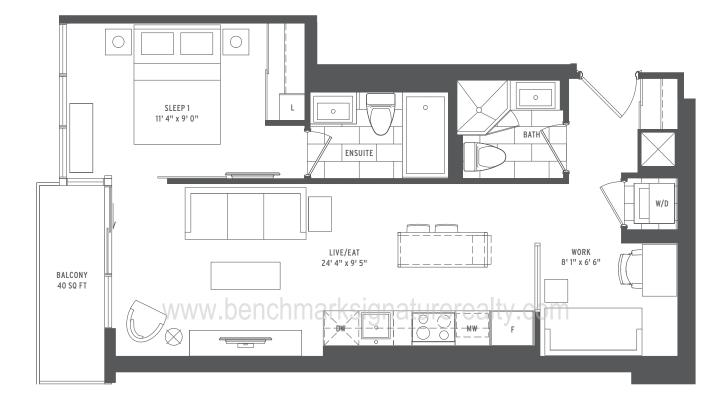

### **FLASH**

| 0000 | 1 BEDROOM + DEN     |
|------|---------------------|
| 0000 | INTERIOR SQ FT: 640 |
| 0000 | EXTERIOR SQ FT: 40  |
| 0000 | TOTAL SQ FT: 680    |

Benchmark Signature Realty INC. Brokerage 1020 Denison Street Unit 113 L3R 3W5 Markham Ontario Tel 905 604 2299 Fax 905 604 0622