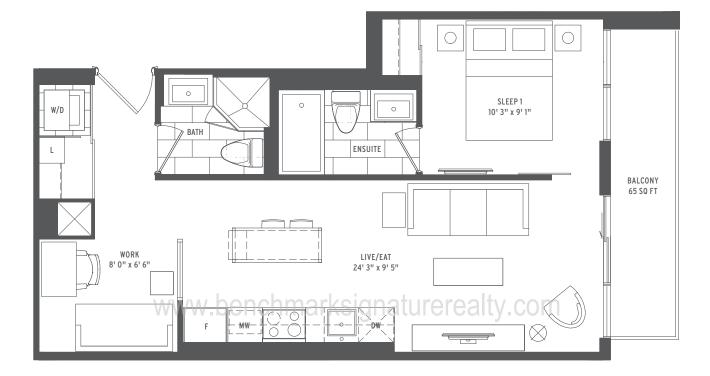

#### DART

Benchmark Signature Realty INC. Brokerage 1020 Denison Street Unit 113 L3R 3W5 Markham Ontario Tel 905 604 2299 Fax 905 604 0622

N-02

N-10

N-09

Â

| 0000 | 1 BEDROOM + DEN     |
|------|---------------------|
| 0000 | INTERIOR SQ FT: 613 |
| 0000 | EXTERIOR SQ FT: 65  |
| 0000 | TOTAL SQ FT: 678    |