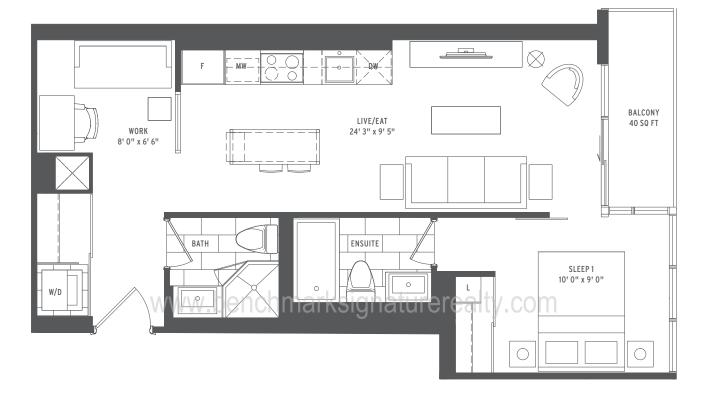

#### DART

Benchmark Signature Realty INC. Brokerage 1020 Denison Street Unit 113 L3R 3W5 Markham Ontario Tel 905 604 2299 Fax 905 604 0622

N-02

N-10

N-09

Â

| 0000 | 1 BEDROOM + DEN     |
|------|---------------------|
| 0000 | INTERIOR SQ FT: 613 |
| 0000 | EXTERIOR SQ FT: 65  |
| 0000 | TOTAL SQ FT: 678    |