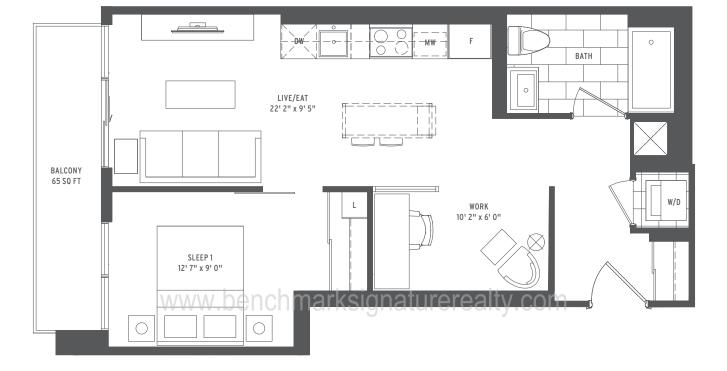

### **FLASH**

| 0000 | 1 BEDROOM + DEN     |
|------|---------------------|
| 0000 | INTERIOR SQ FT: 640 |
| 0000 | EXTERIOR SQ FT: 40  |
| 0000 | TOTAL SQ FT: 680    |

Benchmark Signature Realty INC. Brokerage 1020 Denison Street Unit 113 L3R 3W5 Markham Ontario Tel 905 604 2299 Fax 905 604 0622