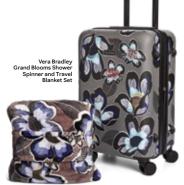

Apple Watch Series 5 GPS, 40 mm

pearl

Ring Video Doorbell

Apple iPad 10.5" Retina Display 32GB Wi-Fi

diamond

sapphire 1800

MKConnections\* Voucher OR Premium SuperCertificate

Staub Two-Piece Rectangular Baking Dish Set Philips Sonicare ProtectiveClean 4100 Shiraleah Blair Tote