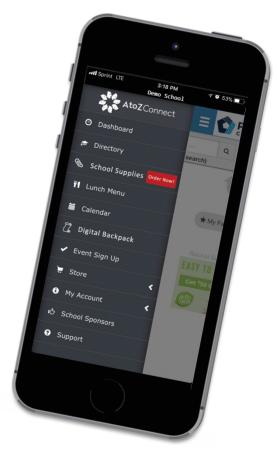

## Download our new School Directory App from the App Store or GooglePlay

## Now you can access the directory where & whenever you want right from your phone or tablet!

- Search students by class or teacher, or search for parent by name, address or phone number
- Call or text directly from the app
- Get GPS driving directions
- Look up important school calendar dates or upcoming events
- Contact teachers or staff members
- Your information is always SAFE, encrypted and password protected