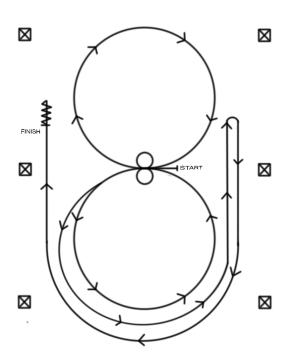

## **GRADE 1 PATTERN 1**

Horses must walk to the center of the arena. Horses must walk or stop prior to starting the pattern. Beginning at the center of the arena facing the left wall or fence.

- 1. Beginning to the left, complete one circle at the walk. Stop at center of the arena. Hesitate.
- 2. Complete one spin to the left. Hesitate.
- 3. Beginning to the right, complete one circle at the walk. Stop at center of the arena. Hesitate.
- 4. Complete one spin to the right. Hesitate.
- 5.Beginning to the left, go around the end of the arena at the walk and continue down the right side of the arena past the center marker and execute a square stop. Either rollback to the right or walk a small tight half circle to the right.
- 6. Continue around the end of the arena and walk down the left side of the arena past the center marker, stop and back up.