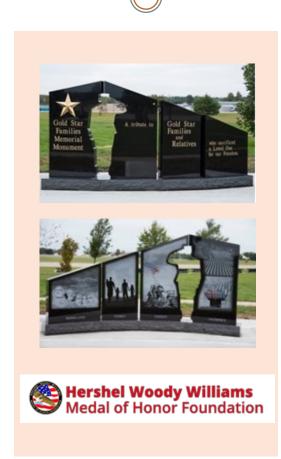

Raising American Heroes is accepting donations for the installment of personalized brick pavers at the Clinton Township Gold Star Family Memorial Monument. Bricks will be installed in time to celebrate Gold Star Family month in September 2023.

## Gold Star Families Memorial Monument Brick Paver Donation Order Form