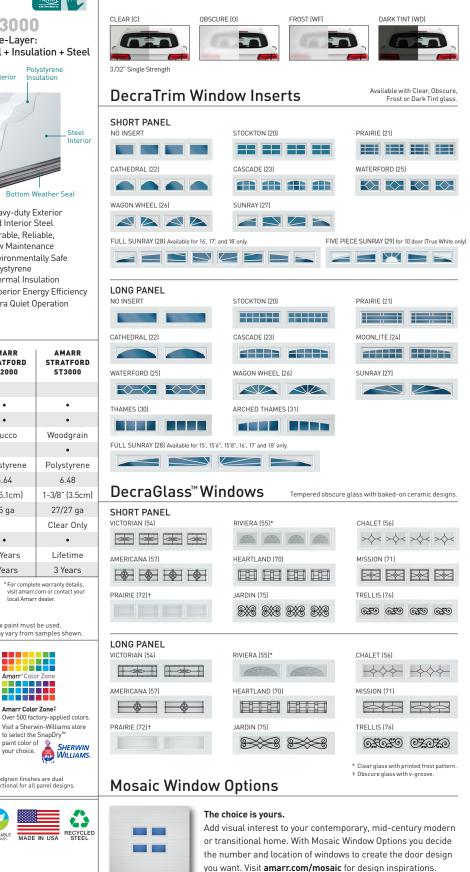

| 3 Years                      |
| <sup>1</sup> Insulation has passed <sup>2</sup> Calculated door section <sup>3</sup> It is your responsibility to <sup>4</sup> For complete warranty details,<br>self-ignition, flamespread   and smoke developed R-value is in accordance make sure your garage door visit amarr.com or contact your<br>index fire testing. |                              |                              |                              |

Amarr steel doors are pre-painted; for custom colors, exterior latex paint must be used







YOUR LOCAL AMARR DEALER:

Entrematic 165 Carriage Court Winston-Salem, NC 27105 800.503.DOOR

www.amarr.com



Amarr Color Zone‡

to select the SnapDrv

Woodgrain finishes are dual directional for all panel designs.

Visit a Sherwin-Williams store





Door specifications and technical data subject to change without notice

Sectional door products from Entrematic may be the subject of one or more U.S. and/or foreign, issued an pending, design and/or utility patents.

-nd/or

Entrematic, Amarr and Stratford as words and logos are trademarks owned by Entrematic Group AB or companies within the Entrematic Group.

©Entrematic Group AB 2018. All rights reserved. Printed in USA Form #6330718/PDF