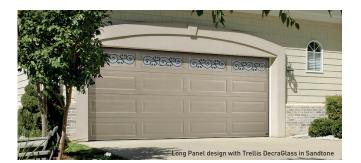

# Amarr<sup>®</sup> Stratford<sup>®</sup> Classic Steel Traditional Garage Doors

**Time-honored style.** The Amarr Stratford collection offers four traditional designs, 11 color choices, and 21 decorative window options. This durable low-maintenance collection provides section interfaces designed to reduce serious finger and hand injuries. The Amarr Stratford collection. A statement of style.