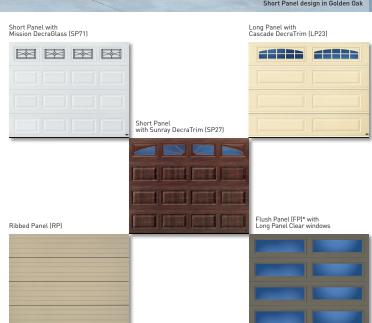

# Amarr<sup>®</sup> Stratford<sup>®</sup> Classic Steel Traditional Garage Doors

**Time-honored style.** The Amarr Stratford collection offers four traditional designs, 11 color choices, and 21 decorative window options. This durable low-maintenance collection provides section interfaces designed to reduce serious finger and hand injuries. The Amarr Stratford collection. A statement of style.

#### PANEL DESIGNS

www.amarr.com