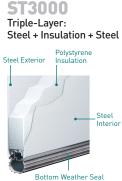

- Heavy-duty Exterior and Interior Steel
- Durable Reliable Low Maintenance
- Environmentally Safe Polystyrene Thermal Insulation
- Superior Energy Efficiency
- Extra Quiet Operation

| Specifications                                                                                                                                                                                                                                                                                                               |                              |                              |                              |
|------------------------------------------------------------------------------------------------------------------------------------------------------------------------------------------------------------------------------------------------------------------------------------------------------------------------------|------------------------------|------------------------------|------------------------------|
|                                                                                                                                                                                                                                                                                                                              | AMARR<br>Stratford<br>St1000 | AMARR<br>Stratford<br>St2000 | AMARR<br>Stratford<br>St3000 |
| PANEL DESIGNS                                                                                                                                                                                                                                                                                                                |                              |                              |                              |
| Short                                                                                                                                                                                                                                                                                                                        | •                            | •                            | •                            |
| Long                                                                                                                                                                                                                                                                                                                         | •                            | •                            | •                            |
| Flush (Steel Embossment)                                                                                                                                                                                                                                                                                                     | Stucco                       | Stucco                       | Woodgrain                    |
| Ribbed                                                                                                                                                                                                                                                                                                                       |                              |                              | •                            |
| INSULATION <sup>1</sup>                                                                                                                                                                                                                                                                                                      |                              | Polystyrene                  | Polystyrene                  |
| R-VALUE <sup>2</sup>                                                                                                                                                                                                                                                                                                         |                              | 6.64                         | 6.48                         |
| DOOR THICKNESS                                                                                                                                                                                                                                                                                                               | 2" (5.1cm)                   | 2" (5.1cm)                   | 1-3/8" (3.5cm)               |
| STEEL THICKNESS                                                                                                                                                                                                                                                                                                              | 25 ga                        | 25 ga                        | 27/27 ga                     |
| INSULATED GLASS OPTION                                                                                                                                                                                                                                                                                                       |                              |                              | Clear Only                   |
| WIND LOAD <sup>3</sup> AVAILABLE                                                                                                                                                                                                                                                                                             | •                            | •                            | •                            |
| PAINT FINISH WARRANTY <sup>4</sup>                                                                                                                                                                                                                                                                                           | 15 Years                     | 25 Years                     | Lifetime                     |
| WORKMANSHIP/HARDWARE WARRANTY4                                                                                                                                                                                                                                                                                               | 1 Year                       | 2 Years                      | 3 Years                      |
| <sup>1</sup> Insulation has passed <sup>2</sup> Calculated door section <sup>3</sup> It is your responsibility to <sup>4</sup> For complete warranty details,<br>self-ignition, flamespread   and smoke developed R-value is in accordance make sure your garage door visit amarr.com or contact your<br>index fire testing. |                              |                              |                              |