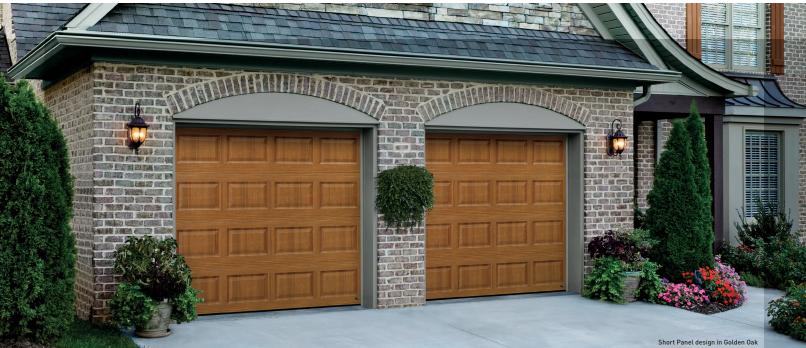

# Amarr<sup>®</sup> Stratford<sup>®</sup> Classic Steel Traditional Garage Doors

**Time-honored style.** The Amarr Stratford collection offers four traditional designs, 11 color choices, and 21 decorative window options. This durable low-maintenance collection provides section interfaces designed to reduce serious finger and hand injuries. The Amarr Stratford collection. A statement of style.