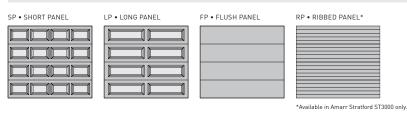

#### PANEL DESIGNS

www.amarr.com

- Heavy-duty Exterior and Interior Steel
- Durable Reliable Low Maintenance
- Environmentally Safe Polystyrene Thermal Insulation
- Superior Energy Efficiency
- Extra Quiet Operation

| Specifications                                                                                                                                                                                                                                                                                                               |                              |                              |                              |
|------------------------------------------------------------------------------------------------------------------------------------------------------------------------------------------------------------------------------------------------------------------------------------------------------------------------------|------------------------------|------------------------------|------------------------------|
|                                                                                                                                                                                                                                                                                                                              | AMARR<br>Stratford<br>St1000 | AMARR<br>Stratford<br>St2000 | AMARR<br>Stratford<br>St3000 |
| PANEL DESIGNS                                                                                                                                                                                                                                                                                                                |                              |                              |                              |
| Short                                                                                                                                                                                                                                                                                                                        | •                            | •                            | •                            |
| Long                                                                                                                                                                                                                                                                                                                         | •                            | •                            | •                            |
| Flush (Steel Embossment)                                                                                                                                                                                                                                                                                                     | Stucco                       | Stucco                       | Woodgrain                    |
| Ribbed                                                                                                                                                                                                                                                                                                                       |                              |                              | •                            |
| INSULATION <sup>1</sup>                                                                                                                                                                                                                                                                                                      |                              | Polystyrene                  | Polystyrene                  |
| R-VALUE <sup>2</sup>                                                                                                                                                                                                                                                                                                         |                              | 6.64                         | 6.48                         |
| DOOR THICKNESS                                                                                                                                                                                                                                                                                                               | 2" (5.1cm)                   | 2" (5.1cm)                   | 1-3/8" (3.5cm)               |
| STEEL THICKNESS                                                                                                                                                                                                                                                                                                              | 25 ga                        | 25 ga                        | 27/27 ga                     |
| INSULATED GLASS OPTION                                                                                                                                                                                                                                                                                                       |                              |                              | Clear Only                   |
| WIND LOAD <sup>3</sup> AVAILABLE                                                                                                                                                                                                                                                                                             | •                            | •                            | •                            |
| PAINT FINISH WARRANTY <sup>4</sup>                                                                                                                                                                                                                                                                                           | 15 Years                     | 25 Years                     | Lifetime                     |
| WORKMANSHIP/HARDWARE WARRANTY4                                                                                                                                                                                                                                                                                               | 1 Year                       | 2 Years                      | 3 Years                      |
| <sup>1</sup> Insulation has passed <sup>2</sup> Calculated door section <sup>3</sup> It is your responsibility to <sup>4</sup> For complete warranty details,<br>self-ignition, flamespread   and smoke developed R-value is in accordance make sure your garage door visit amarr.com or contact your<br>index fire testing. |                              |                              |                              |