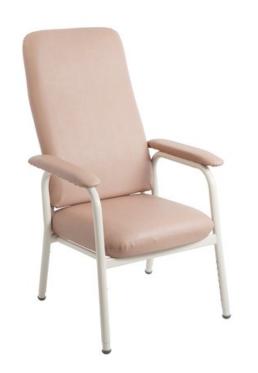

## ASPIRE HIGH BACK CLASSIC DAY CHAIR

- A high back orthopaedic chair that offers adjustability, comfort and support
- Contoured backrest High back design provides increased postural support
- Softly padded armrests, seat and back upholstery are comfortable and supportive
- Easy clean vinyl surfaces
- Height adjustable Easy push button adjustment for comfortable positioning and changing needs
- Sturdy design Generous 160kg weight capacity, yet lightweight for easy manoeuvrability
- Powder coated steel frame Easy to clean, strong and durable
- Non-slip tips Provide stability whilst sitting or transferring
- Available in either Slate or Champagne Vinyl

Warranty

anty Compliance

1 Year AS/NZS 4688.2:2000;AS/NZS 4688.3:2000

| •    |     |
|------|-----|
| aspi | ıre |
| •    |     |

| Code      | Description                                  | Seat<br>Width | Seat<br>Depth | Backrest<br>Height | Seat to Floor<br>Height | S.W.L |
|-----------|----------------------------------------------|---------------|---------------|--------------------|-------------------------|-------|
| CHP208050 | Aspire High Back Day Chair - Champagne Vinyl | 490mm         | 490mm         | 720mm              | 425 - 610mm             | 160kg |
| CHP208055 | Aspire High Back Day Chair - Slate Vinyl     | 490mm         | 490mm         | 720mm              | 425 - 610mm             | 160kg |