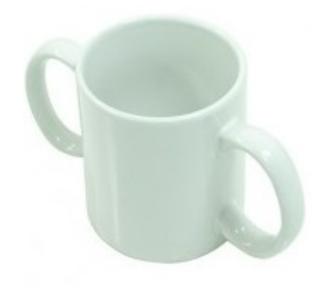

## TWO HANDLED CERAMIC MUG

- The two handled drinking mug is ideal for those who have a weakened grip or suffer from Parkinsons. Made from ceramic earthenware it is discreet and hard wearing.
- Dishwasher and microwave safe.
- Two handled earthenware mug for drinking
- Ideal for users with a weakened grip
- Discreet and hard wearing
- Aids independent drinking
- Dishwasher and microwave safe