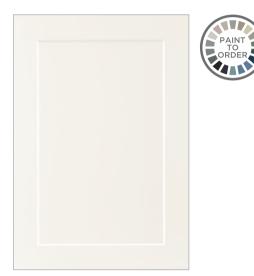

## Ellerton

Notice how the timeless appeal of Shaker meets the simplicity of a handleless door, creating enduring appeal. Ellerton's simple handleless trim system, available in matching painted colours or in contrasting Rye, adds clean detailing to this very refined design.

Doors: Ellerton Stone Worksurface: Strata Quartz Thunder Storm Handleless trim: Stone