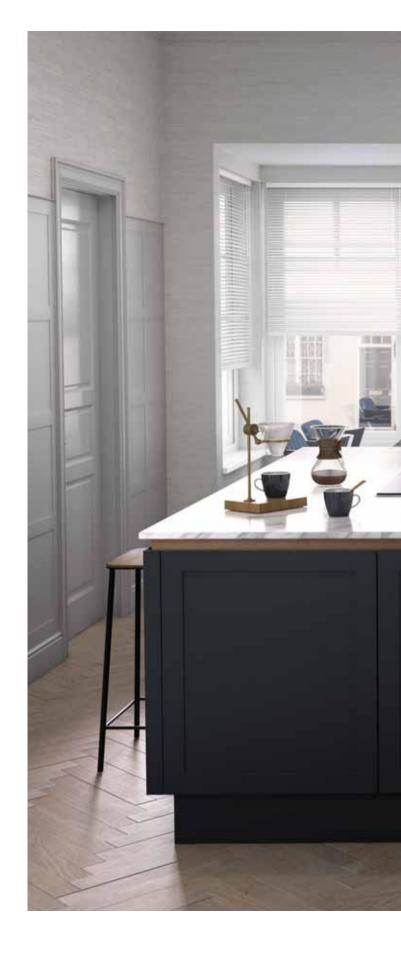

## Ellerton

Shades of fashionable grey and a large island lend an airy, modern feel, unified by worktops and splashbacks in marbled quartz. Create your scheme from a wide range of gorgeous matt colours, from Chalk to Charcoal, to Cornflower, Dry Rose, Regiment and more.