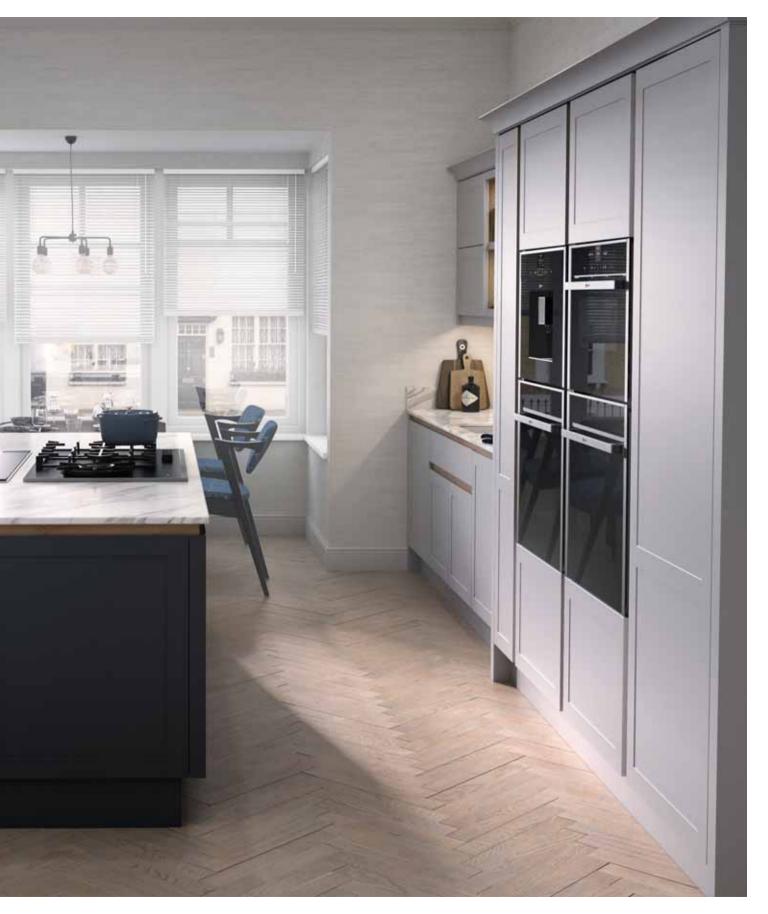

## Ellerton

Shades of fashionable grey and a large island lend an airy, modern feel, unified by worktops and splashbacks in marbled quartz. Create your scheme from a wide range of gorgeous matt colours, from Chalk to Charcoal, to Cornflower, Dry Rose, Regiment and more.