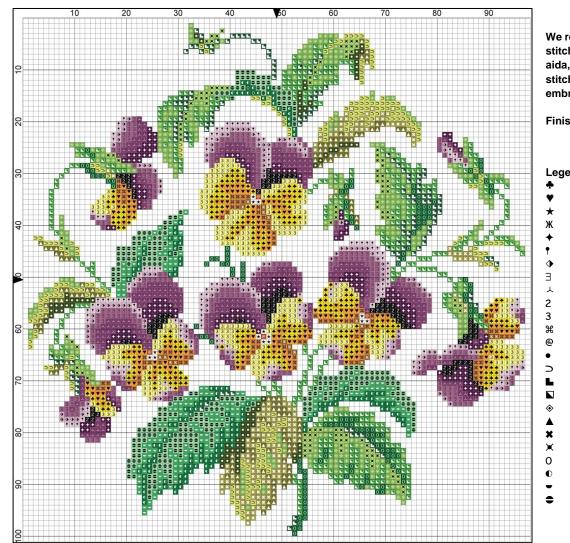

Sajou pansies

We recommend that you stitch *Sajou Pansies* on 14 ct aida, or 28 ct linen in cross stitch with DMC cotton embroidery floss.

Finished size : 96 x 99 stitches

18 x 17, 5 cm

| end: Stitches |           |
|---------------|-----------|
|               | DMC 973   |
|               | DMC 741   |
|               | DMC White |
|               | DMC 975   |
|               | DMC 550   |
|               | DMC 153   |
|               | DMC 554   |
|               | DMC 553   |
|               | DMC 3837  |
|               | DMC 310   |
|               | DMC 3078  |
|               | DMC 3853  |
|               | DMC 919   |
|               | DMC 934   |
|               | DMC 165   |
|               | DMC 890   |
|               | DMC 700   |
|               | DMC 702   |
|               | DMC 730   |
|               | DMC 733   |
|               | DMC 704   |
|               | DMC 699   |
|               | DMC 561   |
|               | DMC 3816  |
|               | DMC 3817  |
|               |           |