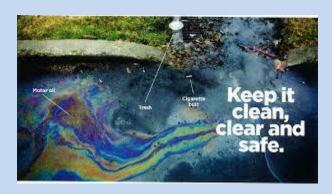

## Stormwater Management Plan

## For the City of Duquesne, MO

This page is designed to help our citizens learn more about our Stormwater Management Plan established for the City of Duquesne, MO. We hope that you will find this information helpful in learning how to keep our water supply safe. Below you will find information about areas that can affect our water and what you can do to help!

If you have any question, please call our StormWater Hotline at 417-781-5085.

You may also email us at cityclerk@duquesnemo.org with your comments or questions.

More information can be found at <a href="https://dnr.mo.gov/">https://dnr.mo.gov/</a>

City of Duquesne Stormwater Management Plan (SWMP) 2017-2021 is available on additional link from Storm Water Main Page.



Do You Need a Storm Water Permit? Flow Chart

https://www.epa.gov/sites/production/files/2017-07/documents/cgp\_flow\_chart\_do\_i\_need\_a\_permit2.pdf

**Does Your Construction Site Need a Storm Permit?** 

https://www3.epa.gov/npdes/pubs/sw cgp brochure.pdf

Land Disturbance Permit (Grading Permit) from Missouri DNR for the disturbance of land over one acre. If disturbing over one acre this Land Disturbance Permit (Grading Permit) must be completed and brought into City Hall.

 $\underline{https://dnr.mo.gov/env/wpp/stormwater/sw-land-disturb-permits.htm}$ 

**Stormwater Program for Construction Sites** 

https://www3.epa.gov/npdes/pubs/local state web.pdf

**Developing Your Stormwater Pollution Prevention Plan** 

https://www.epa.gov/sites/production/files/2015-10/documents/sw\_swppp