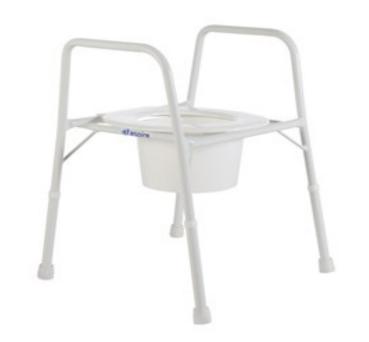

## **ASPIRE OVER TOILET AID**

aspire

- Raised armrests Assist the user transferring on and off the Over Toilet Aid
- Additional height increments on one leg Accommodates uneven surfaces
- Height adjustable legs Easy push button height adjustment for changing needs
- Comfortable, contoured seat with clip on attachment For easy assembly and cleaning. Padded seat available, sold separately (BTT145110)
- All frames are individually treated for corrosion resistance
- Removable, moulded splash guard provided Easily removed for transport and cleaning
- Durable non-slip feet Provide excellent grip and stability in wet conditions. Stainless steel washer within enhances durability
- Available in Aluminium or Treated Steel

**Warranty** Compliance

5 Years Corrosion 1 Year Components AS/NZS3973.7:2009

| Code                                                  | Description                                      | Overall<br>Height | Overall<br>Width | Overall<br>Depth | Seat<br>Depth | Seat<br>Width | Between<br>Arms | Seat to Floor<br>Height | Product<br>Weight | S.W.L  |
|-------------------------------------------------------|--------------------------------------------------|-------------------|------------------|------------------|---------------|---------------|-----------------|-------------------------|-------------------|--------|
| BTT145000                                             | Over Toilet Aid - Steel                          | 700 - 880 mm      | 512 mm           | 625 mm           | 435 mm        | 370 mm        | 460 mm          | 450 - 630 mm            | 4.2 kg            | 175 kg |
| BTT145005                                             | Over Toilet Aid - Aluminium                      | 700 - 880 mm      | 512 mm           | 625 mm           | 435 mm        | 370 mm        | 460 mm          | 450 - 630 mm            | 3.4 kg            | 175 kg |
| BTT145110                                             | 10 Over Toilet Aid - Padded Seat - Aspire - Grey |                   |                  |                  |               |               |                 |                         |                   |        |
| BTT145105 Over Toilet Aid - Plastic Splash Guard only |                                                  |                   |                  |                  |               |               |                 |                         |                   |        |