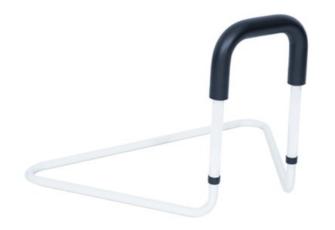

## FREEDOM HEIGHT ADJUSTABLE BED GRAB BAR

- Designed to assist the patient into a seated position
- Padded hand grip with curves for safety and comfort
- Height adjustable
- Can be used on either side of the bed
- Powder-coated aluminium frame
- Fits securely under mattress

Warranty
1 Year

Compliance AS EN 12182:2015

| Code      | Description                                     | Total | Total | Total       | Unit  |
|-----------|-------------------------------------------------|-------|-------|-------------|-------|
| BEA831100 | Freedom Height Adjustable Bed Grab Bar - JBA506 | 550mm | 830mm | 420 - 550mm | 1.9kg |