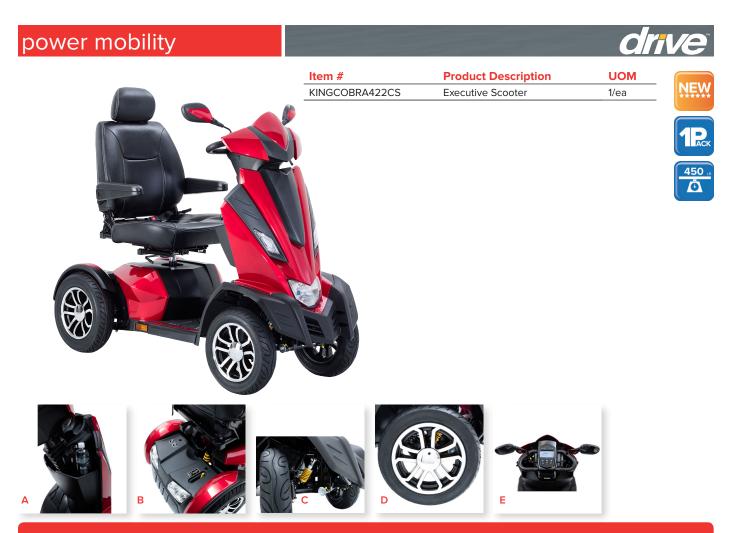

## **King Cobra**

- New, innovative design for a distinctive, stylish . appearance.
- One-touch, infinite tiller adjustment allows the user to easily position the tiller into the ideal driving position.
- Ergonomic delta control handles makes it easier for users with limited strength and dexterity to operate the scooter. (Figure E)
- Built-in USB port for charging your mobile devices.
- Built-in cup holder to conveniently carry your drinks. (Figure A)
- Large, air-filled, low profile tires and full suspension for the smoothest outdoor ride quality. (Figure C)
- Blade-style alloy rims. (Figure D) •
- Efficient, extra bright LED lighting.
  - 22" Wide Full-size, Sport Style, Captain Seat.
- Sport Style Captain Seat is height adjustable, swivels an • feature a fold-down, reclining backrest.
- Padded armrests feature easy turn cylinder for angle . adjustment.
- Easy, freewheel mode. (Figure B) •