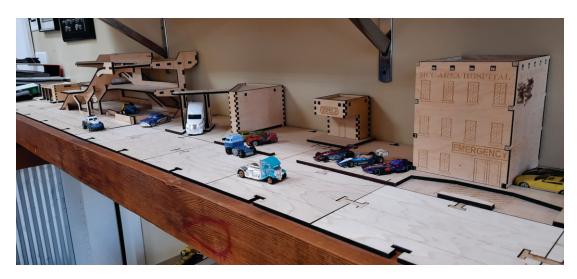

## Shelf Style 1

Do you like simplicity? Then this design is the easiest way to create a special spot for your child's building sets.

What you'll need:

<u>Tools</u>

- Drill or screwdriver

**Materials** 

- screws (long enough to go through wall into studs)