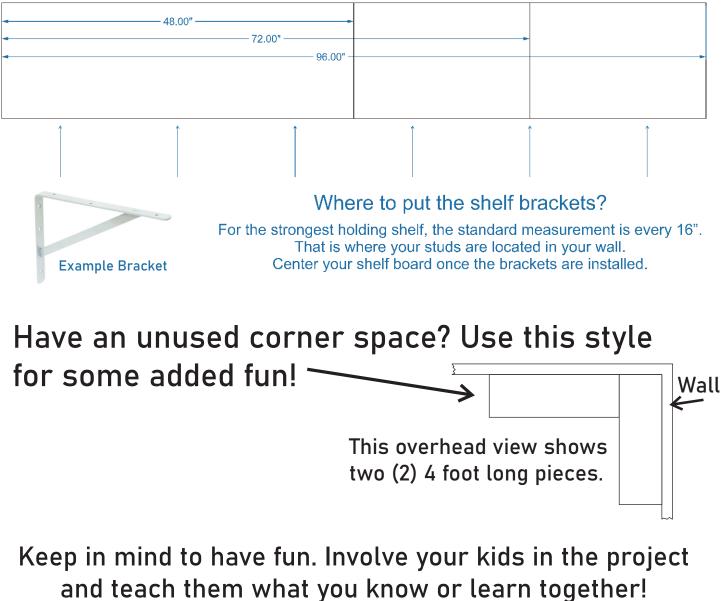

- screws (for attaching shelf to bracket)

- wall anchors instead of screwing into studs (optional, not recommended as wall anchors aren't as strong)

- 3/4" thick by 16" wide shelf board from your local hardware store. Length will be determined by how many building sets you have or plan to have. Details below.

- 16" shelf brackets. How many you need will determine on how long your shelf is. Details below.