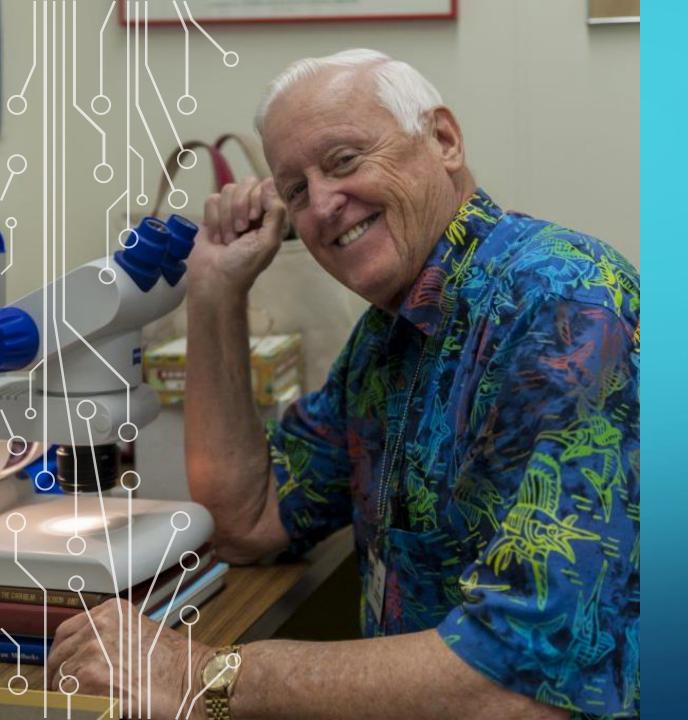

#### Scientific Judge

Dr. Harry Lee: is a retired cardiologist and a North American Malachologist, who specializes in the gastropod family Strombidae.

Scientific Judge

Dr. José H. Leal is a Brazilian-born malacologist residing in the United States since 1984. Between 1996 and 2013 he was the Executive Director of the Bailey-Matthews National Shell Museum in Sanibel Island, FL and is currently its Science Director and Curator.