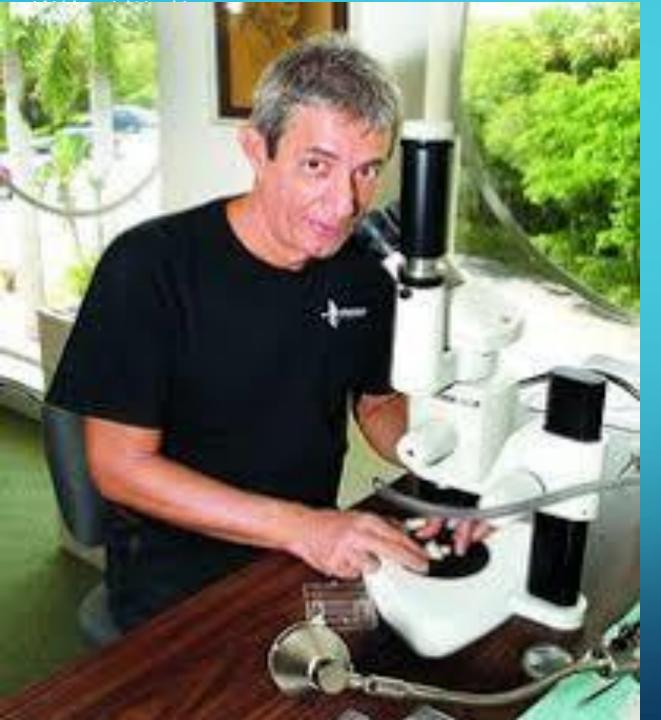

#### Scientific Judge

Dr. Harry Lee: is a retired cardiologist and a North American Malachologist, who specializes in the gastropod family Strombidae.

Scientific Judge

Dr. José H. Leal is a Brazilian-born malacologist residing in the United States since 1984. Between 1996 and 2013 he was the Executive Director of the Bailey-Matthews National Shell Museum in Sanibel Island, FL and is currently its Science Director and Curator.