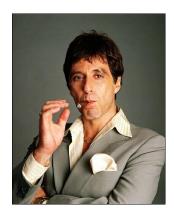

Antonio "Tony" Montana

STR: 7 DEX: 8 WIL: 13 PER: 9 INT: 8

## SKILLS (SKILL LEVEL/PRIMARY CHANCE)

Charisma (8/21), Driving (5/13), Evasion (6/13), Fire Combat (6/14), Hand-to-Hand Combat (6/13), Local Customs (6/14), Seduction (2/12), Sixth Sense (2/12), Stealth (3/16), Torture (2/12),

**Abilities:** none

HEIGHT: 5'7 SPEED: 2

WEIGHT: 158 lbs HAND-TO-HAND DAMAGE CLASS: A

AGE: 39 STAMINA: 30 hrs

APPEARANCE: Good Looking RUNNING/SWIMMING: 40 minutes

FAME POINTS: 30 CARRYING: 101-150

SURVIVAL POINTS: 8 WEAPON: Beretta .81(cheetah)

Fields of Experience: Economics/business

WEAKNESSES: Greed, Close Personal Tie (sister), Dependence on drugs (cocaine),

**IDIOSYNCRASIES:** Large scar over his left eye. Very arrogant, boisterous, curses a lot and has a Cuban accent.