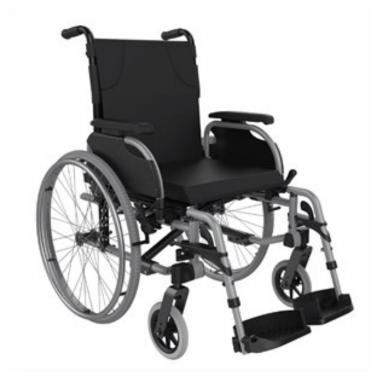

## **ASPIRE EVOKE 2 WHEELCHAIR**

- The Evoke 2 is designed for the user who wants a lightweight, highly adjustable manual wheelchair.
- Swing-in / out, height adjustable and removable foot rests this facilitates user transfers and allows optimal positioning for the changing needs
- Strong, Nylon upholstery with a comfortable cushion and padded backrest. For increased comfort, a padded overlay is available as an accessory.
- Depth adjustable seating with rear angle adjustability for more accurate positioning, customisability and increased user comfort.
- Quick release 24" solid rear tyres the wheels are easily removed to reduce the weight of the chair for transport and storage.
- Crash Tested to AS/NZ3616.196

Warranty 2 Year Frame 1 Year Components Compliance AS3696-1:2008

| Code      | Description                             | Seat Depth | Seat<br>Width | Backrest<br>Height | Seat to<br>Floor<br>Height | Product<br>Weight | S.W.L |
|-----------|-----------------------------------------|------------|---------------|--------------------|----------------------------|-------------------|-------|
| MWS449520 | Aspire Evoke 2 Wheelchair - 18" (450mm) | 400-475mm  | 450mm         | 430-490mm          | 440-480mm                  | 15kg              | 140kg |