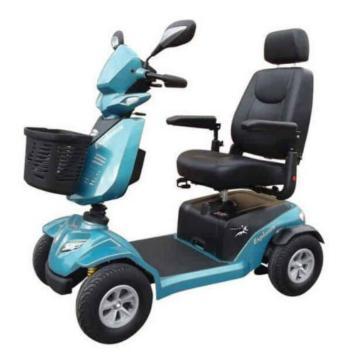

## MERITS EXPLORER SCOOTER

For your daily living solutions

#METILS
AUSTRALIA

- Brand new sporty streamline design
- Full suspension system with shock absorbers which delivers a smooth, comfortable ride
- Modern LED lighting system delivers a brilliant light with less power consumption
- Digital LCD dashboard display: time display, battery gauge, temperature, maintenance messages, speed display and odometer
- Extra storage space beneath tiller
- Half speed safety switch which operates automatically when turning to provide extra safety
- With Merits 4PT (4 pole technology) and large controller delivering much more power for climbing steep driveways and hills
- With new easy to access 12 volt socket

Warranty 1 Year Compliance ARTG# 123774

| Code     | Description                                   | Overall<br>Length | Overall<br>Width | Seat<br>Depth | Backrest<br>Height | Seat to<br>Floor<br>Height | S.W.L |
|----------|-----------------------------------------------|-------------------|------------------|---------------|--------------------|----------------------------|-------|
| S941A-TR | Merits Explorer Med Size Scooter - Turquoise  | 1300mm            | 690mm            | 400mm         | 510mm              | 635mm                      | 159kg |
| S941A-BR | Merits Explorer Med Size Scooter - Bright Red | 1300mm            | 690mm            | 400mm         | 510mm              | 635mm                      | 159kg |
| S941A-SV | Merits Explorer Med Size Scooter - Silver     | 1300mm            | 690mm            | 400mm         | 510mm              | 635mm                      | 159kg |